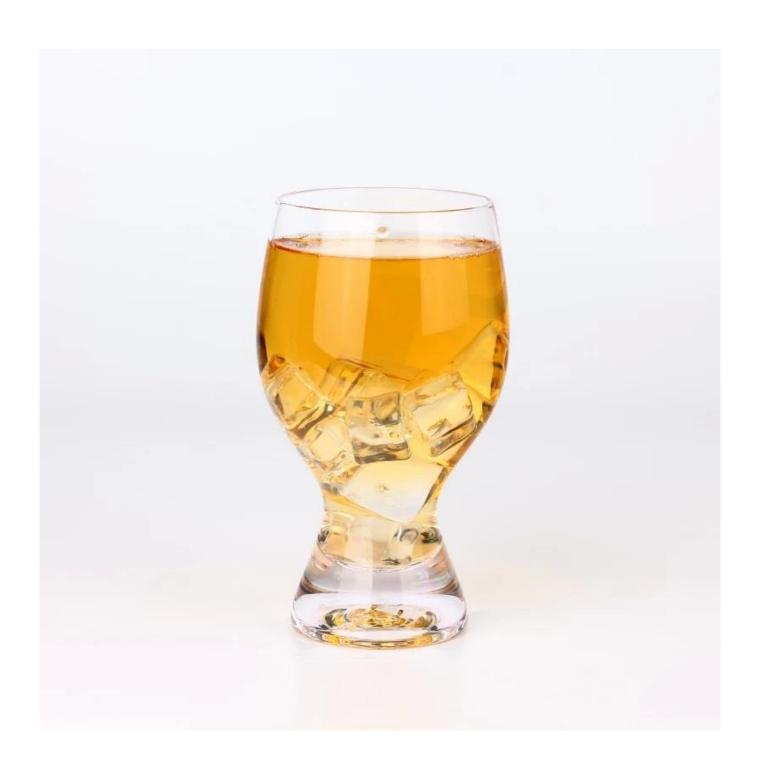

grade glass body. It doesn't contain BPA, lead, cadmium or any other harmful things to human body;</li> <li>It is freezer safe;</li> <li>The material is recyclable because it is totally mineral substance;</li> <li>It is environmental safe.</li> </ol>                                                                                                             |
| For your<br>choose:  | <ol> <li>Any logo printing on the glass body.</li> <li>Any color painted, frost, electro plate ,pattern laser carver for the finish;</li> <li>Special package like shrink wrap, color gift box, white gift box etc:</li> <li>Open new mould for new glass and some accessories such as wood, plastic or metal as you like;</li> <li>Different size and shapes meet your needs.</li> </ol> |

# **IPA** beer glass photos









# **Our Certifications**









#### Sedex Members Ethical Trade Audit (SMETA) Report

Version 5.0 Dec 2014, 2/4 Piter Audit: replaces version 4.0 May 2012.

| Date of Augst                     | 19 <sup>®</sup> Departue: 2014    |                       |  |
|-----------------------------------|-----------------------------------|-----------------------|--|
| BMETA Audit Type:                 | El 2-Piler                        | Define                |  |
| Parent Company name (pf the bile) | Not segments                      |                       |  |
| bte name:                         | there werreng that & Art Co. Ltd. |                       |  |
| Site country                      | Overe                             |                       |  |
| Businer name: