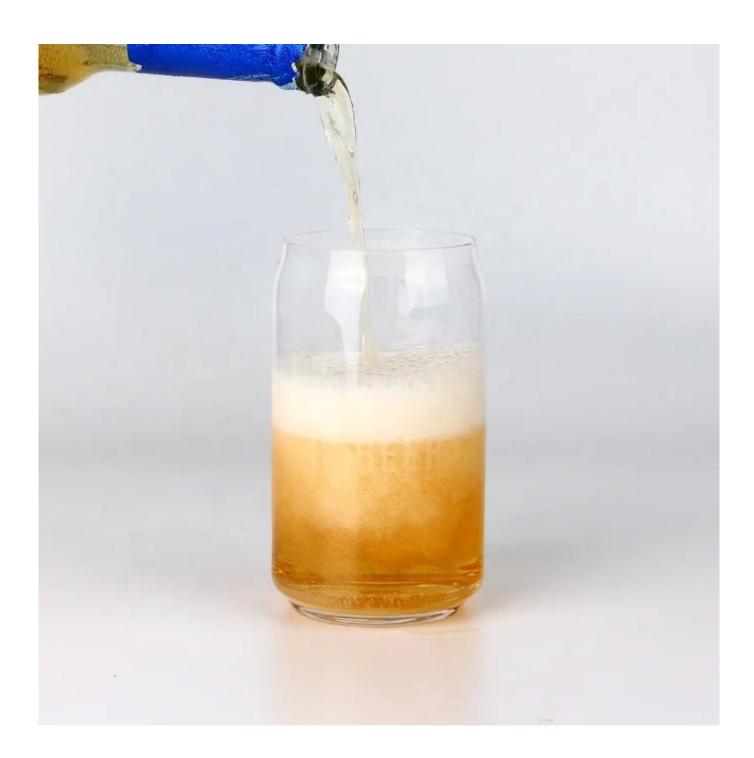

rade glass body. It doesn't contain BPA, lead, cadmium or any other harmful things to human body;</li> <li>It is freezer safe;</li> <li>The material is recyclable because it is totally mineral substance;</li> <li>It is environmental safe.</li> </ol>                                                                                                             |
| For your<br>choose:  | <ol> <li>Any logo printing on the glass body.</li> <li>Any color painted, frost, electro plate ,pattern laser carver for the finish;</li> <li>Special package like shrink wrap, color gift box, white gift box etc:</li> <li>Open new mould for new glass and some accessories such as wood, plastic or metal as you like;</li> <li>Different size and shapes meet your needs.</li> </ol> |

# Beer can shaped glasses photos











# **Our Certifications**









#### Sedex Members Ethical Trade Audit (SMETA) Report

Version 5.0 Dec 2014, 2/4 Piter Audit: replaces version 4.0 May 2012.

| Date of Augst                     | 19 <sup>®</sup> Departmen, 2014     |                       |  |
|-----------------------------------|-------------------------------------|-----------------------|--|
| BMETA Audit Type:                 | El 2-Piler                          | Define                |  |
| Parent Company name (pf the bile) | Not neglicable                      |                       |  |
| bte name:                         | there werreng creft & Art Co., Lib. |                       |  |
| Site country                      | Overe                               |                       |  |
| Businer na