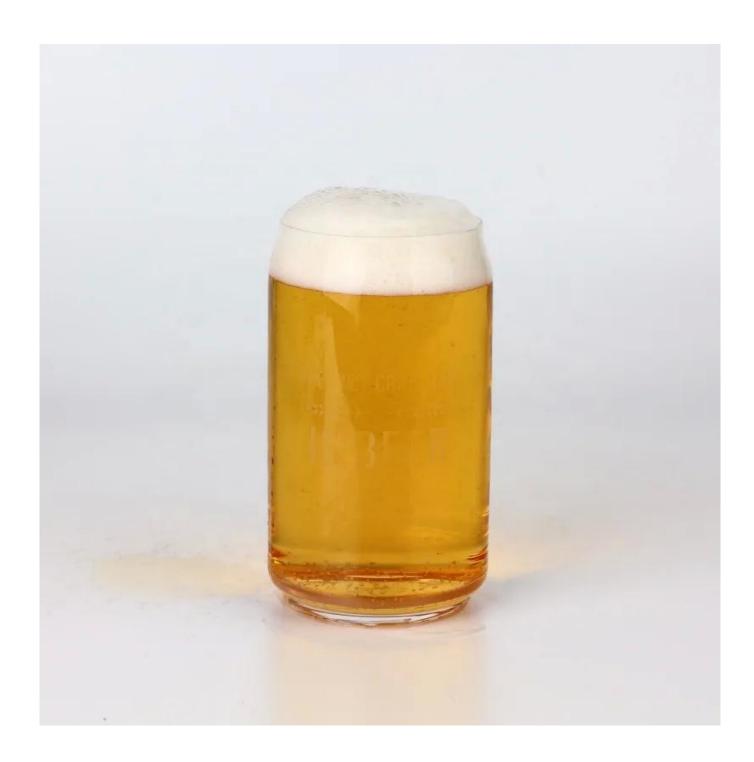

de glass body. It doesn't contain BPA, lead, cadmium or any other harmful things to human body;</li> <li>It is freezer safe;</li> <li>The material is recyclable because it is totally mineral substance;</li> <li>It is environmental safe.</li> </ol>                                                                                                             |
| For your<br>choose:  | <ol> <li>Any logo printing on the glass body.</li> <li>Any color painted, frost, electro plate ,pattern laser carver for the finish;</li> <li>Special package like shrink wrap, color gift box, white gift box etc:</li> <li>Open new mould for new glass and some accessories such as wood, plastic or metal as you like;</li> <li>Different size and shapes meet your needs.</li> </ol> |

# Beer can shaped glasses photos











# **Our Certifications**









#### Sedex Members Ethical Trade Audit (SMETA) Report

Version 5.0 Dec 2014, 2/4 Piter Audit: replaces version 4.0 May 2012.

| Date of Augst                     | 19 <sup>®</sup> Departmen, 2014     |                       |  |
|-----------------------------------|-------------------------------------|-----------------------|--|
| BMETA Audit Type:                 | El 2-Piler                          | Define                |  |
| Parent Company name (pf the bile) | Not neglicable                      |                       |  |
| bte name:                         | there werreng creft & Art Co., Lib. |                       |  |
| Site country                      | Overe                               |                       |  |
| Businer name