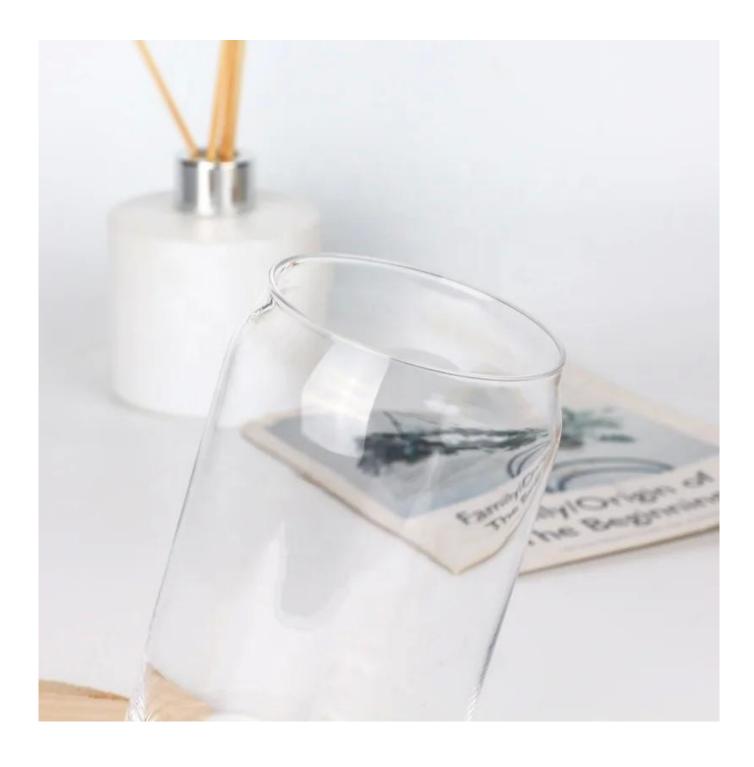

ss body. It doesn't contain BPA, lead, cadmium or any other harmful things to human body;</li> <li>It is freezer safe;</li> <li>The material is recyclable because it is totally mineral substance;</li> <li>It is environmental safe.</li> </ol>                                                                                                             |
| For your<br>choose:  | <ol> <li>Any logo printing on the glass body.</li> <li>Any color painted, frost, electro plate ,pattern laser carver for the finish;</li> <li>Special package like shrink wrap, color gift box, white gift box etc:</li> <li>Open new mould for new glass and some accessories such as wood, plastic or metal as you like;</li> <li>Different size and shapes meet your needs.</li> </ol> |

# Beer can shaped glasses photos











# **Our Certifications**









#### Sedex Members Ethical Trade Audit (SMETA) Report

Version 5.0 Dec 2014, 2/4 Piter Audit: replaces version 4.0 May 2012.

| Date of Augst                     | 19 <sup>®</sup> Departmen, 2014     |                       |  |
|-----------------------------------|-------------------------------------|-----------------------|--|
| BMETA Audit Type:                 | El 2-Piler                          | Define                |  |
| Parent Company name (pf the bile) | Not neglicable                      |                       |  |
| bte name:                         | there werreng creft & Art Co., Lib. |                       |  |
| Site country                      | Overe                               |                       |  |
| Businer name: