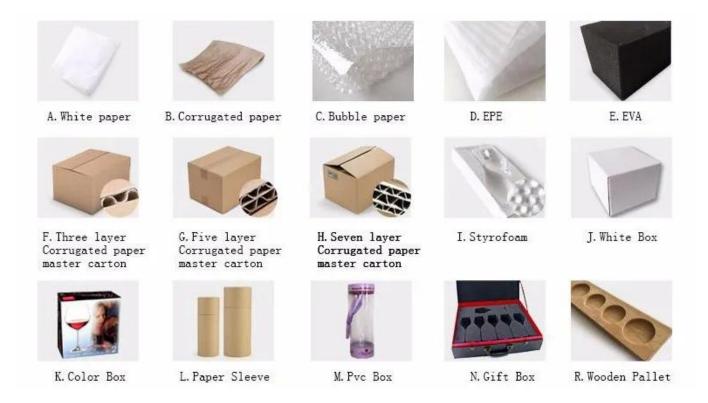

### **Product packing**

#### Q: What kind of package for beer can shaped glasses?

A: We have inside packaging and outside carton, it is in a 5 ply carton. And we could do clients' customized box.