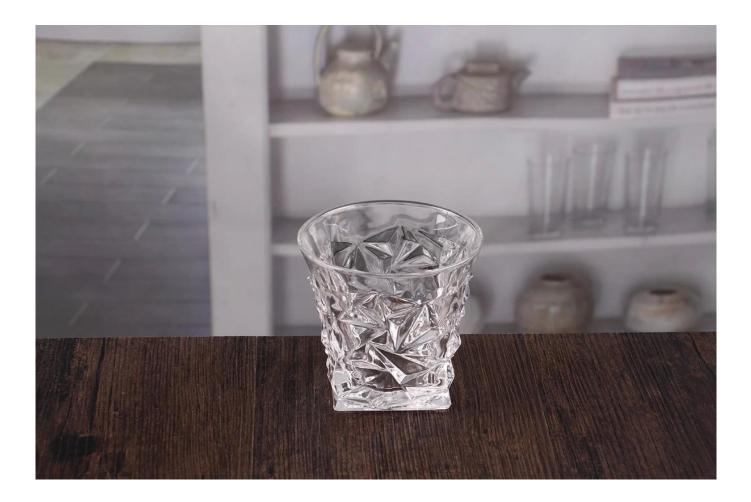

# Engraved whiskey glasses

Engraved whiskey glasses products show:

# What are the functions of engraved whiskey glasses?

1)Special design and accurate quality control make sure every piece offered is as perfect as possible.

2)Logo customized, pattern, size and color etc. could be done according to your drawings. Decal, Carving, electro plating, sand blasting, paint spraying, etc.