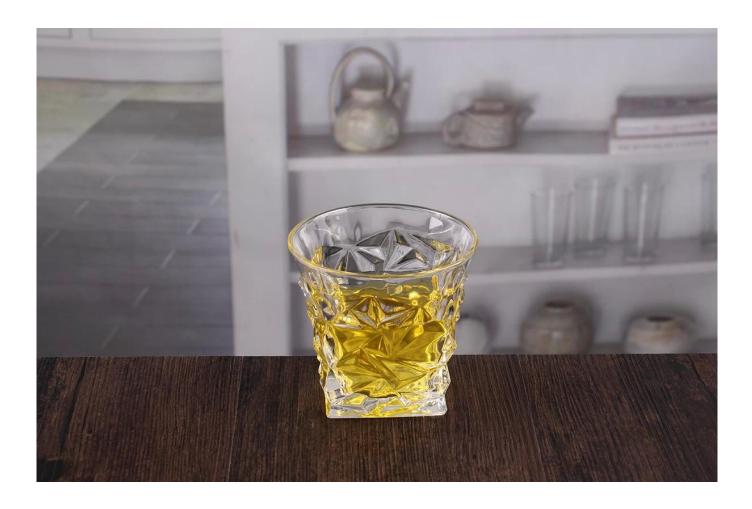

# Engraved whiskey glasses

Engraved whiskey glasses products show:

# What are the functions of engraved whiskey glasses?

1)Special design and accurate quality control make sure every piece offered is as perfect as possible.

2)Logo customized, pattern, size and color etc. could be done according to your drawings. Decal, Carving, electro plating, sand blasting, paint spraying, etc.