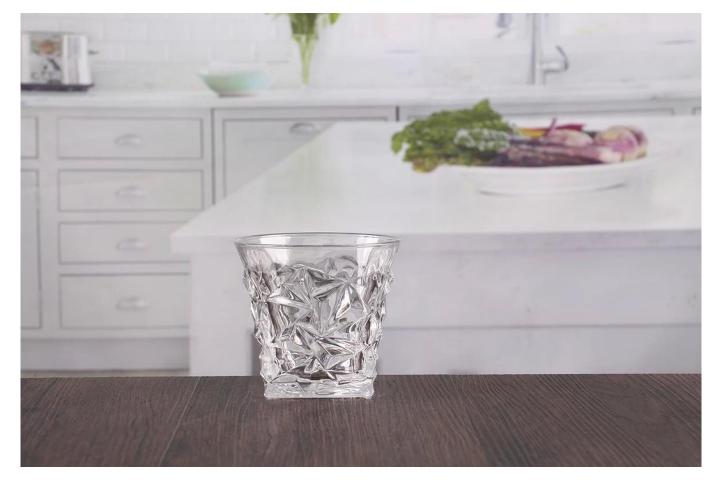

# Engraved whiskey glasses

Engraved whiskey glasses products show:

# What are the specifications of engraved whiskey glasses?

| Name:             | Engraved whiskey glasses                                                                                                                                                                                                                             |
|-------------------|------------------------------------------------------------------------------------------------------------------------------------------------------------------------------------------------------------------------------------------------------|
| Samples time:     | <ol> <li>5~10 days if at exit shaped and size of glass.</li> <li>15~20 days if need new shape or size of glass.</li> </ol>                                                                                                                           |
| Packing:          | <ol> <li>Normal packing,</li> <li>24 or 36pcs into export carton,</li> <li>Carton with cardboard divider;</li> <li>Paper tray pallet packing;</li> <li>Customized box.</li> </ol>                                                                    |
| Product capacity: | 500,000~1,000,000 pcs per Month                                                                                                                                                                                                                      |
| Samples No.:      | RXWG0011                                                                                                                                                                                                                                             |
| Payment terms:    | Usually pay by T/T,Western Union,L/C or others according to your requirement.                                                                                                                                                                        |
| T ransportation : | By sea, by air, by express and your shipping agent is acceptable.                                                                                                                                                                                    |
| Product features: | <ol> <li>Food safe grade glass body. It doesn't contain BPA, lead, cadmium or<br/>any other harmful things to human body;</li> <li>The material is recyclable because it is totally mineral substance;</li> <li>It is environmental safe.</li> </ol> |
| For your choose:  | <ol> <li>Any color painted, frost, electro plate ,pattern laser carver for the<br/>finish;</li> <li>Special package like shrink wrap, color gift box, white gift box etc:</li> <li>Different size and shapes meet your needs.</li> </ol>             |