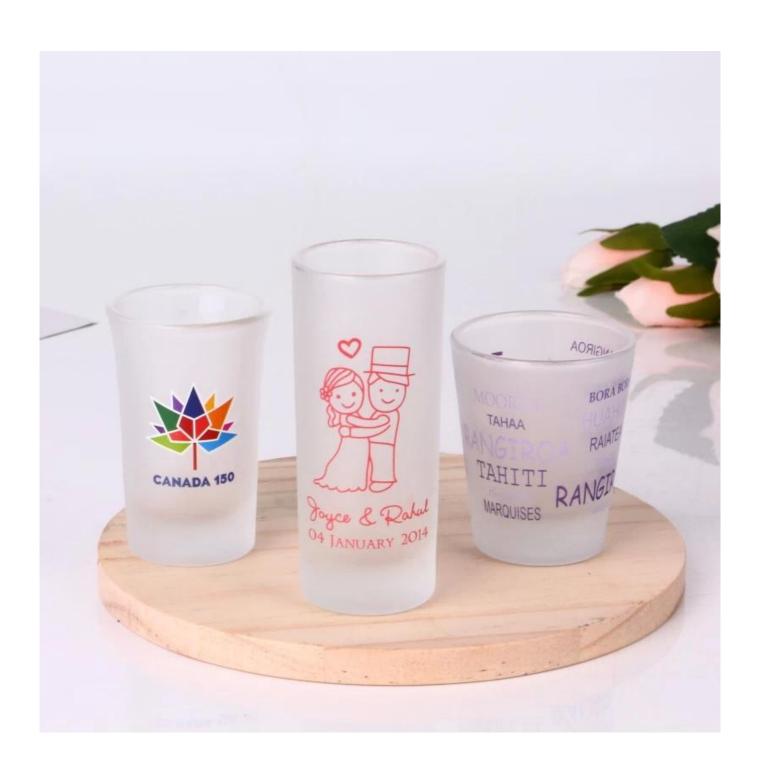

e grade glass body. It doesn't contain BPA, lead, cadmium or any other harmful things to human body;</li> <li>It is freezer safe;</li> <li>The material is recyclable because it is totally mineral substance;</li> <li>It is environmental safe.</li> </ol>                                                                                                             |
| For your<br>choose:  | <ol> <li>Any logo printing on the glass body.</li> <li>Any color painted, frost, electro plate ,pattern laser carver for the finish;</li> <li>Special package like shrink wrap, color gift box, white gift box etc:</li> <li>Open new mould for new glass and some accessories such as wood, plastic or metal as you like;</li> <li>Different size and shapes meet your needs.</li> </ol> |

# Frosted shot glasses photos













# **Our Certifications**





外观设计专利证书 Certificate of Design Patent

中华人民共和国国家知识产权局



# Sedex Members Ethical Trade Audit (SMETA) Report

Version 5.0 Dec 2014, 2/4 Pillar Audit; replaces version 4.0 May 2012

| Buppler name:                     | Vendor LLC dinergren                 | Representative office |
|-----------------------------------|--------------------------------------|-----------------------|
| life country:                     | Orine                                | 2110000000            |
| Site name:                        | triens Weiteng Craft & Art Co., Ltd. |                       |
| Farent Company name (of the site) | Not approach                         |                       |
| BMETA Audit Type:                 | Si 2-Piler