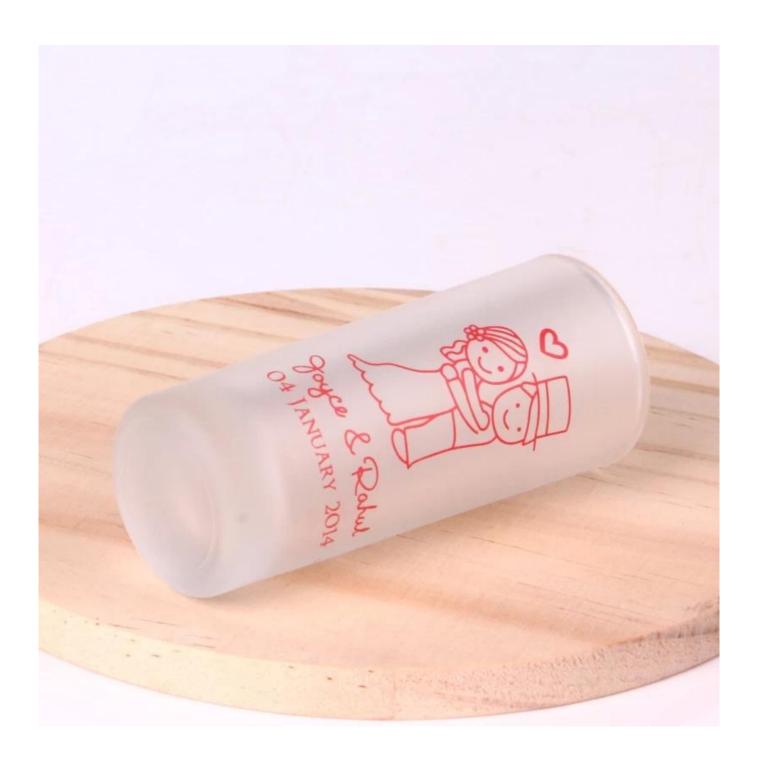

glass body. It doesn't contain BPA, lead, cadmium or any other harmful things to human body;</li> <li>It is freezer safe;</li> <li>The material is recyclable because it is totally mineral substance;</li> <li>It is environmental safe.</li> </ol>                                                                                                             |
| For your<br>choose:  | <ol> <li>Any logo printing on the glass body.</li> <li>Any color painted, frost, electro plate ,pattern laser carver for the finish;</li> <li>Special package like shrink wrap, color gift box, white gift box etc:</li> <li>Open new mould for new glass and some accessories such as wood, plastic or metal as you like;</li> <li>Different size and shapes meet your needs.</li> </ol> |

# Frosted shot glasses photos













# **Our Certifications**





外观设计专利证书 Certificate of Design Patent

中华人民共和国国家知识产权局



# Sedex Members Ethical Trade Audit (SMETA) Report

Version 5.0 Dec 2014, 2/4 Pillar Audit; replaces version 4.0 May 2012

| Buppler name:                     | Vendor LLC dinergren                 | Representative office |
|-----------------------------------|--------------------------------------|-----------------------|
| life country:                     | Orine                                | 2110000000            |
| Site name:                        | triens Weiteng Craft & Art Co., Ltd. |                       |
| Farent Company name (of the site) | Not approach                         |                       |
| BMETA Audit Type:                 | Si 2-Piler                           | D+Fi