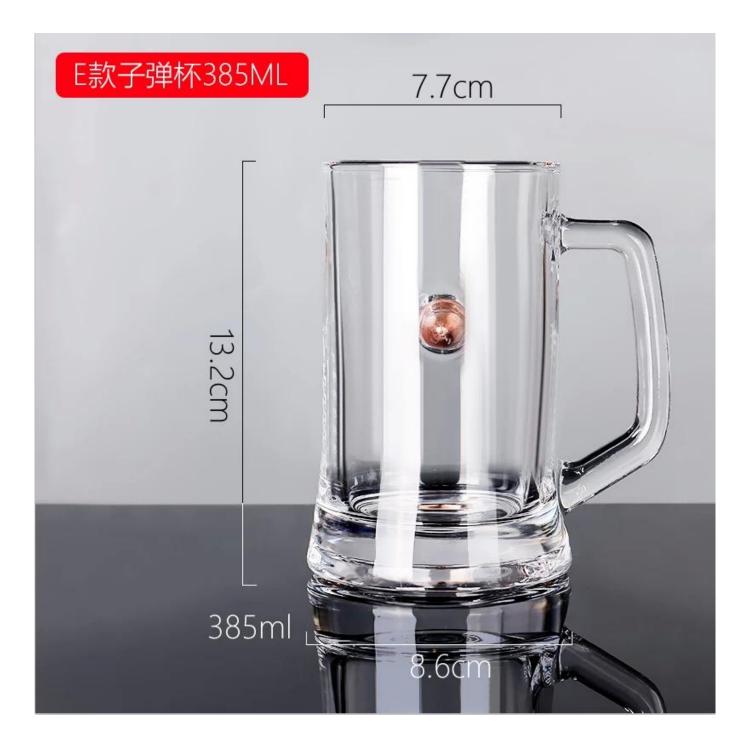

# What are the specifications of embed glass cup?

#### Category: Embed glasses

#### Brand:RuixinGlass

| Item No:             | RXZD-1032/7595/116/5820/18001                                                                                                                                |
|----------------------|--------------------------------------------------------------------------------------------------------------------------------------------------------------|
| Material:            | Soda lime glass                                                                                                                                              |
| Process:             | Machine made                                                                                                                                                 |
| Could Pass:          | Food test                                                                                                                                                    |
| Samples time:        | <ol> <li>5~10 days if at exit shaped and size of glass.</li> <li>15~20 days if need new shape or size of glass.</li> </ol>                                   |
| Packing:             | <ol> <li>Normal packing,48pcs into export carton,<br/>Carton with cardboard divider;</li> <li>Paper tray pallet packing;</li> <li>Customized box.</li> </ol> |
| Product<br>capacity: | 500,000~1,000,000 pcs per Month                                                                                                                              |