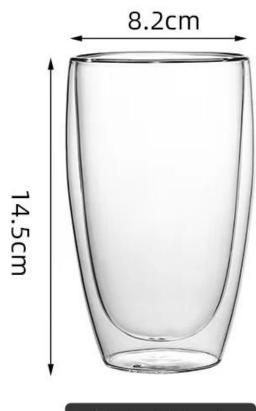

e glass body. It doesn't contain BPA, lead, cadmium or any other harmful things to human body;</li> <li>It is freezer safe;</li> <li>The material is recyclable because it is totally mineral substance;</li> <li>It is environmental safe.</li> </ol>                                                                                                             |
| For your<br>choose:  | <ol> <li>Any logo printing on the glass body.</li> <li>Any color painted, frost, electro plate ,pattern laser carver for the finish;</li> <li>Special package like shrink wrap, color gift box, white gift box etc:</li> <li>Open new mould for new glass and some accessories such as wood, plastic or metal as you like;</li> <li>Different size and shapes meet your needs.</li> </ol> |

Double wall glasses size ref.









容量:480ml















#### Sedex Members Ethical Trade Audit (SMETA) Report

Version 5.0 Dec 2014, 2/4 Piter Audit: replaces version 4.0 May 2012.

| Date of Augst                     | 19 <sup>®</sup> December, 2014              |        |  |
|-----------------------------------|---------------------------------------------|--------|--|
| BMETA Audit Type:                 | El 2-Piler                                  | Define |  |
| Parent Company name (pf the bile) | Not segments                                |        |  |
| bte name:                         | there werreng that & Art to Lite.           |        |  |
| Site country                      | Overe                                       |        |  |
| Businer name:                     | Vendor CLC Shierarien Representati