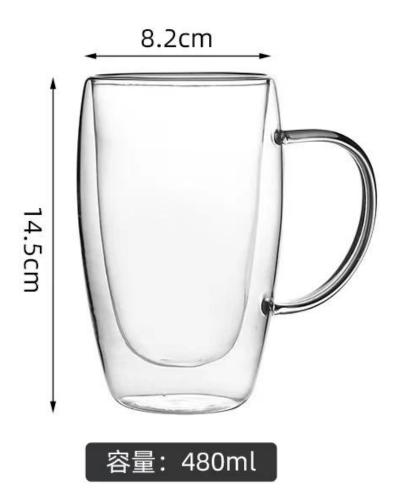

doesn't contain BPA, lead, cadmium or any other harmful things to human body;</li> <li>It is freezer safe;</li> <li>The material is recyclable because it is totally mineral substance;</li> <li>It is environmental safe.</li> </ol>                                                                                                             |
| For your<br>choose:  | <ol> <li>Any logo printing on the glass body.</li> <li>Any color painted, frost, electro plate ,pattern laser carver for the finish;</li> <li>Special package like shrink wrap, color gift box, white gift box etc:</li> <li>Open new mould for new glass and some accessories such as wood, plastic or metal as you like;</li> <li>Different size and shapes meet your needs.</li> </ol> |

Double wall glasses size ref.









容量:480ml















#### Sedex Members Ethical Trade Audit (SMETA) Report

Version 5.0 Dec 2014, 2/4 Piter Audit: replaces version 4.0 May 2012.

| Date of Augst                     | 19 <sup>®</sup> December, 2014              |        |  |
|-----------------------------------|---------------------------------------------|--------|--|
| BMETA Audit Type:                 | El 2-Piler                                  | Define |  |
| Parent Company name (pf the bile) | Not segments                                |        |  |
| bte name:                         | there werreng that & Art to Lite.           |        |  |
| Site country                      | Overe                                       |        |  |
| Businer name:                     | Vendor CLC Shierarien Representative office |