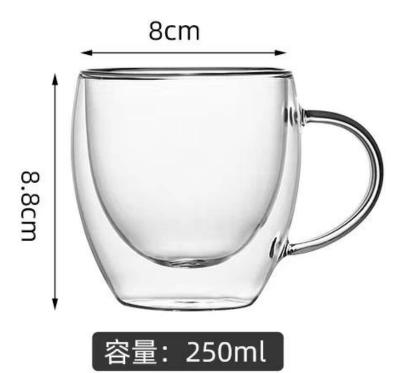

. It doesn't contain BPA, lead, cadmium or any other harmful things to human body;</li> <li>It is freezer safe;</li> <li>The material is recyclable because it is totally mineral substance;</li> <li>It is environmental safe.</li> </ol>                                                                                                             |
| For your<br>choose:  | <ol> <li>Any logo printing on the glass body.</li> <li>Any color painted, frost, electro plate ,pattern laser carver for the finish;</li> <li>Special package like shrink wrap, color gift box, white gift box etc:</li> <li>Open new mould for new glass and some accessories such as wood, plastic or metal as you like;</li> <li>Different size and shapes meet your needs.</li> </ol> |

Double wall glasses size ref.









容量:480ml















#### Sedex Members Ethical Trade Audit (SMETA) Report

Version 5.0 Dec 2014, 2/4 Piter Audit: replaces version 4.0 May 2012.

| Date of Augst                     | 19 <sup>®</sup> December, 2014              |        |  |
|-----------------------------------|---------------------------------------------|--------|--|
| BMETA Audit Type:                 | El 2-Piler                                  | Define |  |
| Parent Company name (pf the bile) | Not segments                                |        |  |
| bte name:                         | there werreng that & Art to Lite.           |        |  |
| Site country                      | Overe                                       |        |  |
| Businer name:                     | Vendor CLC Shierarien Representative office |