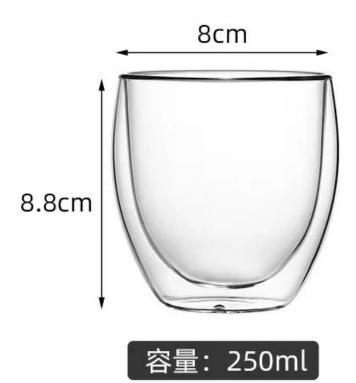

grade glass body. It doesn't contain BPA, lead, cadmium or any other harmful things to human body;</li> <li>It is freezer safe;</li> <li>The material is recyclable because it is totally mineral substance;</li> <li>It is environmental safe.</li> </ol>                                                                                                             |
| For your<br>choose:  | <ol> <li>Any logo printing on the glass body.</li> <li>Any color painted, frost, electro plate ,pattern laser carver for the finish;</li> <li>Special package like shrink wrap, color gift box, white gift box etc:</li> <li>Open new mould for new glass and some accessories such as wood, plastic or metal as you like;</li> <li>Different size and shapes meet your needs.</li> </ol> |

Double wall glasses size ref.









容量:480ml















#### Sedex Members Ethical Trade Audit (SMETA) Report

Version 5.0 Dec 2014, 2/4 Piter Audit: replaces version 4.0 May 2012.

| Date of Augst                     | 19 <sup>®</sup> December, 2014              |        |  |
|-----------------------------------|---------------------------------------------|--------|--|
| BMETA Audit Type:                 | El 2-Piler                                  | Define |  |
| Parent Company name (pf the bile) | Not segments                                |        |  |
| bte name:                         | there werreng that & Art to Lite.           |        |  |
| Site country                      | Overe                                       |        |  |
| Businer name:                     | Vendor CLC Shierarien Represen