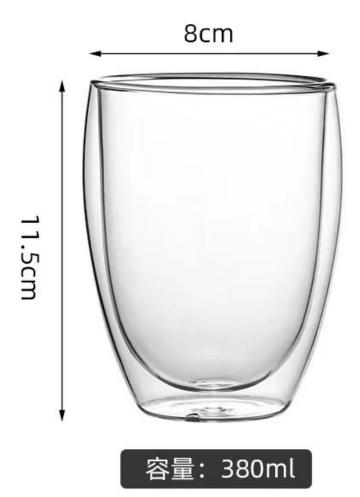

ade glass body. It doesn't contain BPA, lead, cadmium or any other harmful things to human body;</li> <li>It is freezer safe;</li> <li>The material is recyclable because it is totally mineral substance;</li> <li>It is environmental safe.</li> </ol>                                                                                                             |
| For your<br>choose:  | <ol> <li>Any logo printing on the glass body.</li> <li>Any color painted, frost, electro plate ,pattern laser carver for the finish;</li> <li>Special package like shrink wrap, color gift box, white gift box etc:</li> <li>Open new mould for new glass and some accessories such as wood, plastic or metal as you like;</li> <li>Different size and shapes meet your needs.</li> </ol> |

Double wall glasses size ref.









容量:480ml















#### Sedex Members Ethical Trade Audit (SMETA) Report

Version 5.0 Dec 2014, 2/4 Piter Audit: replaces version 4.0 May 2012.

| Date of Augst                     | 19 <sup>®</sup> December, 2014              |        |  |
|-----------------------------------|---------------------------------------------|--------|--|
| BMETA Audit Type:                 | El 2-Piler                                  | Define |  |
| Parent Company name (pf the bile) | Not segments                                |        |  |
| bte name:                         | there werreng that & Art to Lite.           |        |  |
| Site country                      | Overe                                       |        |  |
| Businer name:                     | Vendor CLC Shierarien Representa