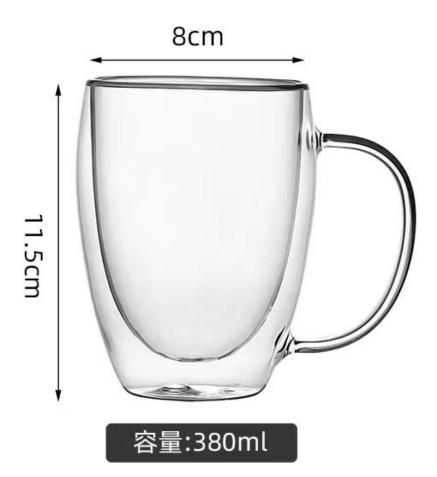

It doesn't contain BPA, lead, cadmium or any other harmful things to human body;</li> <li>It is freezer safe;</li> <li>The material is recyclable because it is totally mineral substance;</li> <li>It is environmental safe.</li> </ol>                                                                                                             |
| For your<br>choose:  | <ol> <li>Any logo printing on the glass body.</li> <li>Any color painted, frost, electro plate ,pattern laser carver for the finish;</li> <li>Special package like shrink wrap, color gift box, white gift box etc:</li> <li>Open new mould for new glass and some accessories such as wood, plastic or metal as you like;</li> <li>Different size and shapes meet your needs.</li> </ol> |

Double wall glasses size ref.









容量:480ml















#### Sedex Members Ethical Trade Audit (SMETA) Report

Version 5.0 Dec 2014, 2/4 Piter Audit: replaces version 4.0 May 2012.

| Date of Augst                     | 19 <sup>®</sup> December, 2014              |        |  |
|-----------------------------------|---------------------------------------------|--------|--|
| BMETA Audit Type:                 | El 2-Piler                                  | Define |  |
| Parent Company name (pf the bile) | Not segments                                |        |  |
| bte name:                         | there werreng that & Art to Lite.           |        |  |
| Site country                      | Overe                                       |        |  |
| Businer name:                     | Vendor CLC Shierarien Representative office |