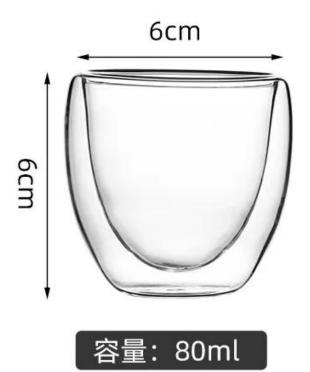

e grade glass body. It doesn't contain BPA, lead, cadmium or any other harmful things to human body;</li> <li>It is freezer safe;</li> <li>The material is recyclable because it is totally mineral substance;</li> <li>It is environmental safe.</li> </ol>                                                                                                             |
| For your<br>choose:  | <ol> <li>Any logo printing on the glass body.</li> <li>Any color painted, frost, electro plate ,pattern laser carver for the finish;</li> <li>Special package like shrink wrap, color gift box, white gift box etc:</li> <li>Open new mould for new glass and some accessories such as wood, plastic or metal as you like;</li> <li>Different size and shapes meet your needs.</li> </ol> |

Double wall glasses size ref.









容量:480ml















#### Sedex Members Ethical Trade Audit (SMETA) Report

Version 5.0 Dec 2014, 2/4 Piter Audit: replaces version 4.0 May 2012.

| Date of Augst                     | 19 <sup>®</sup> December, 2014              |        |  |
|-----------------------------------|---------------------------------------------|--------|--|
| BMETA Audit Type:                 | El 2-Piler                                  | Define |  |
| Parent Company name (pf the bile) | Not segments                                |        |  |
| bte name:                         | there werreng that & Art to Lite.           |        |  |
| Site country                      | Overe                                       |        |  |
| Businer name:                     | Vendor CLC Shierarien Repres