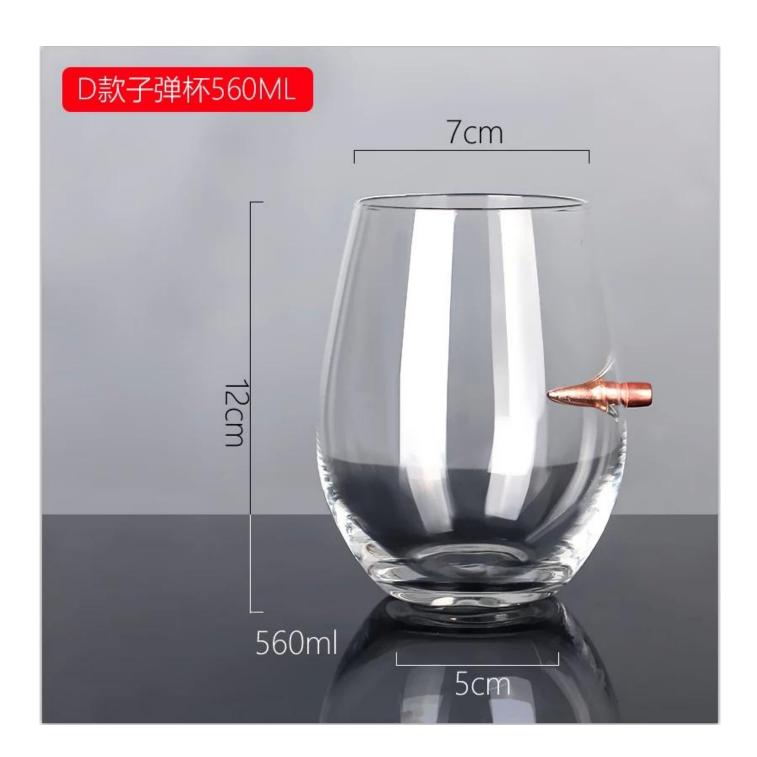

ade glass body. It doesn't contain BPA, lead, cadmium or any other harmful things to human body;</li> <li>It is freezer safe;</li> <li>The material is recyclable because it is totally mineral substance;</li> <li>It is environmental safe.</li> </ol>                                                                                                             |
| For your<br>choose:  | <ol> <li>Any logo printing on the glass body.</li> <li>Any color painted, frost, electro plate ,pattern laser carver for the finish;</li> <li>Special package like shrink wrap, color gift box, white gift box etc:</li> <li>Open new mould for new glass and some accessories such as wood, plastic or metal as you like;</li> <li>Different size and shapes meet your needs.</li> </ol> |

## Embed glass cup photos

















## **Our Certifications**









#### Sedex Members Ethical Trade Audit (SMETA) Report

Version 5.0 Dec 2014, 2/4 Piter Audit: replaces version 4.0 May 2012.

| Date of Augst                     | 19 <sup>®</sup> Departue: 2014     |                       |  |
|-----------------------------------|------------------------------------|-----------------------|--|
| BMETA Audit Type:                 | El 2-Piler                         | Define                |  |
| Parent Company name (pf the bile) | Not neglicable                     |                       |  |
| bte name:                         | there werreng that & Art Co., Ltd. |                       |  |
| Site country                      | Overe                              |                       |  |
| Businer name: