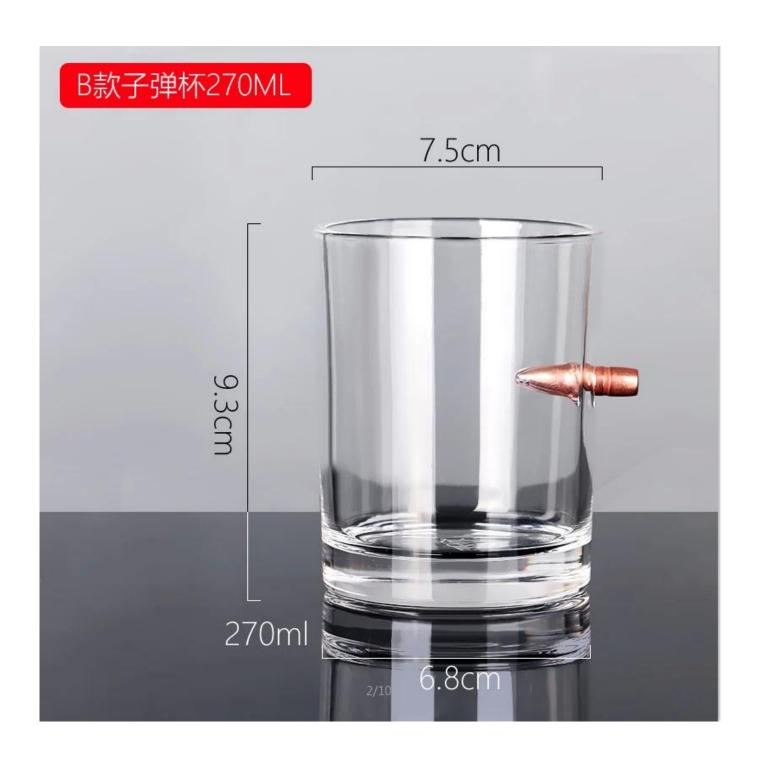

afe grade glass body. It doesn't contain BPA, lead, cadmium or any other harmful things to human body;</li> <li>It is freezer safe;</li> <li>The material is recyclable because it is totally mineral substance;</li> <li>It is environmental safe.</li> </ol>                                                                                                             |
| For your<br>choose:  | <ol> <li>Any logo printing on the glass body.</li> <li>Any color painted, frost, electro plate ,pattern laser carver for the finish;</li> <li>Special package like shrink wrap, color gift box, white gift box etc:</li> <li>Open new mould for new glass and some accessories such as wood, plastic or metal as you like;</li> <li>Different size and shapes meet your needs.</li> </ol> |

## Embed glass cup photos

















## **Our Certifications**









#### Sedex Members Ethical Trade Audit (SMETA) Report

Version 5.0 Dec 2014, 2/4 Piter Audit: replaces version 4.0 May 2012.

| Date of Augst                     | 19 <sup>®</sup> Departue: 2014     |                       |  |
|-----------------------------------|------------------------------------|-----------------------|--|
| BMETA Audit Type:                 | El 2-Piler                         | Define                |  |
| Parent Company name (pf the bile) | Not neglicable                     |                       |  |
| bte name:                         | there werreng that & Art Co., Ltd. |                       |  |
| Site country                      | Overe                              |                       |  |
| Businer nam