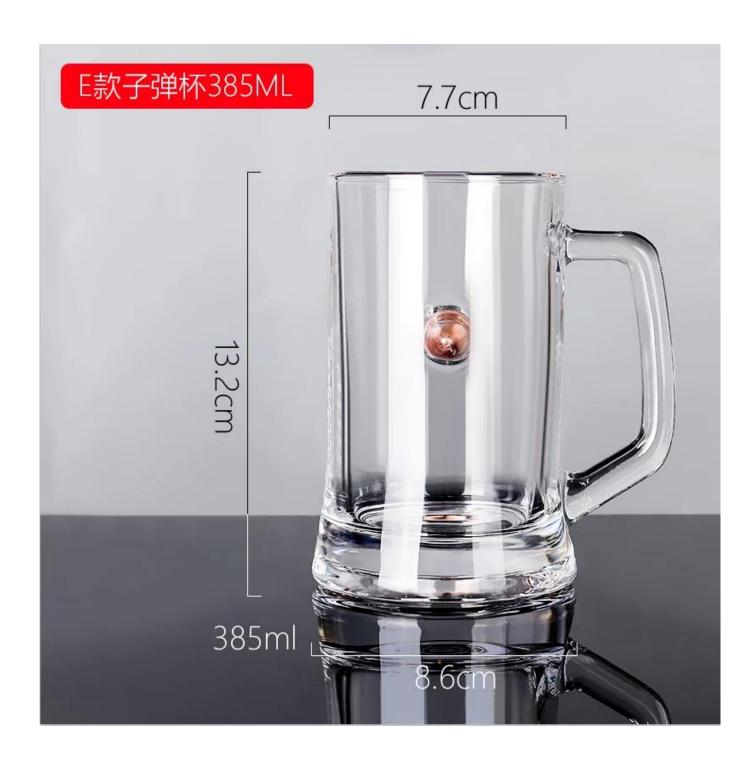

e glass body. It doesn't contain BPA, lead, cadmium or any other harmful things to human body;</li> <li>It is freezer safe;</li> <li>The material is recyclable because it is totally mineral substance;</li> <li>It is environmental safe.</li> </ol>                                                                                                             |
| For your<br>choose:  | <ol> <li>Any logo printing on the glass body.</li> <li>Any color painted, frost, electro plate ,pattern laser carver for the finish;</li> <li>Special package like shrink wrap, color gift box, white gift box etc:</li> <li>Open new mould for new glass and some accessories such as wood, plastic or metal as you like;</li> <li>Different size and shapes meet your needs.</li> </ol> |

## Embed glass cup photos

















## **Our Certifications**









#### Sedex Members Ethical Trade Audit (SMETA) Report

Version 5.0 Dec 2014, 2/4 Piter Audit: replaces version 4.0 May 2012.

| Date of Augst                     | 19 <sup>®</sup> Departue: 2014     |                       |  |
|-----------------------------------|------------------------------------|-----------------------|--|
| BMETA Audit Type:                 | El 2-Piler                         | Define                |  |
| Parent Company name (pf the bile) | Not neglicable                     |                       |  |
| bte name:                         | there werreng that & Art Co., Ltd. |                       |  |
| Site country                      | Overe                              |                       |  |
| Businer name: