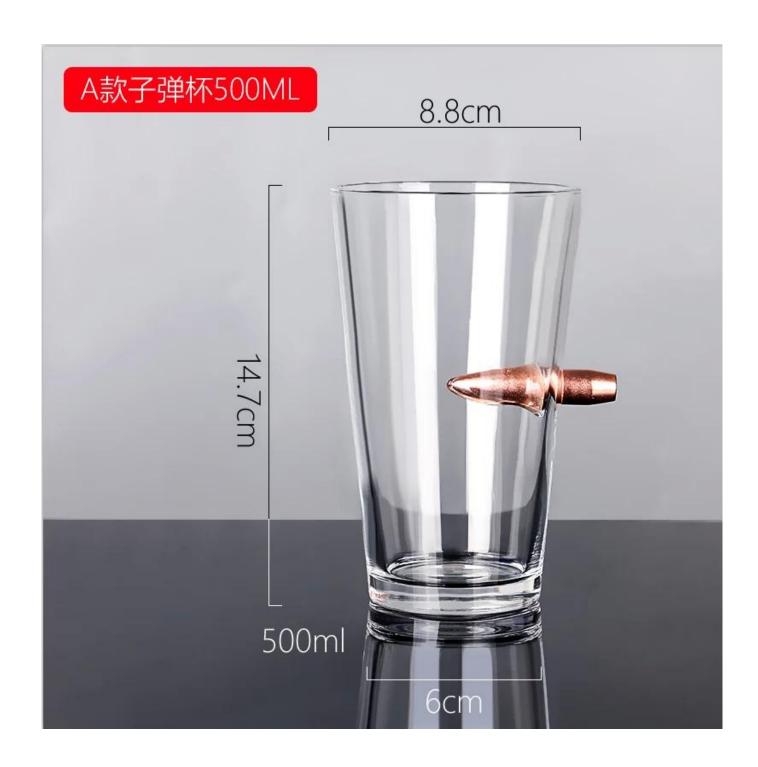

grade glass body. It doesn't contain BPA, lead, cadmium or any other harmful things to human body;</li> <li>It is freezer safe;</li> <li>The material is recyclable because it is totally mineral substance;</li> <li>It is environmental safe.</li> </ol>                                                                                                             |
| For your<br>choose:  | <ol> <li>Any logo printing on the glass body.</li> <li>Any color painted, frost, electro plate ,pattern laser carver for the finish;</li> <li>Special package like shrink wrap, color gift box, white gift box etc:</li> <li>Open new mould for new glass and some accessories such as wood, plastic or metal as you like;</li> <li>Different size and shapes meet your needs.</li> </ol> |

## Embed glass cup photos

















## **Our Certifications**









#### Sedex Members Ethical Trade Audit (SMETA) Report

Version 5.0 Dec 2014, 2/4 Piter Audit: replaces version 4.0 May 2012.

| Date of Augst                     | 19 <sup>®</sup> Departue: 2014     |                       |  |
|-----------------------------------|------------------------------------|-----------------------|--|
| BMETA Audit Type:                 | El 2-Piler                         | Define                |  |
| Parent Company name (pf the bile) | Not neglicable                     |                       |  |
| bte name:                         | there werreng that & Art Co., Ltd. |                       |  |
| Site country                      | Overe                              |                       |  |
| Businer name: