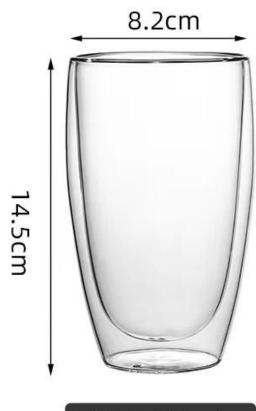

e glass body. It doesn't contain BPA, lead, cadmium or any other harmful things to human body;</li> <li>It is freezer safe;</li> <li>The material is recyclable because it is totally mineral substance;</li> <li>It is environmental safe.</li> </ol>                                                                                                             |
| For your<br>choose:  | <ol> <li>Any logo printing on the glass body.</li> <li>Any color painted, frost, electro plate ,pattern laser carver for the finish;</li> <li>Special package like shrink wrap, color gift box, white gift box etc:</li> <li>Open new mould for new glass and some accessories such as wood, plastic or metal as you like;</li> <li>Different size and shapes meet your needs.</li> </ol> |

Double wall glasses size ref.









容量:480ml















#### Sedex Members Ethical Trade Audit (SMETA) Report

Version 5.0 Dec 2014, 2/4 Piter Audit: replaces version 4.0 May 2012.

| Date of Augst                     | 19 <sup>®</sup> Departue: 2014              |        |  |
|-----------------------------------|---------------------------------------------|--------|--|
| BMETA Audit Type:                 | El 2-Piler                                  | Define |  |
| Parent Company name (pf the bile) | Not segments                                |        |  |
| bte name:                         | there werreng that & Art Co. Ltd.           |        |  |
| Site country                      | Overe                                       |        |  |
| Businer name:                     | Vendor CLC Shierarien Representati