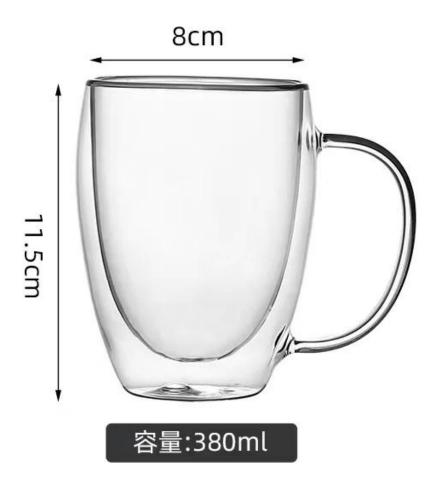

It doesn't contain BPA, lead, cadmium or any other harmful things to human body;</li> <li>It is freezer safe;</li> <li>The material is recyclable because it is totally mineral substance;</li> <li>It is environmental safe.</li> </ol>                                                                                                             |
| For your<br>choose:  | <ol> <li>Any logo printing on the glass body.</li> <li>Any color painted, frost, electro plate ,pattern laser carver for the finish;</li> <li>Special package like shrink wrap, color gift box, white gift box etc:</li> <li>Open new mould for new glass and some accessories such as wood, plastic or metal as you like;</li> <li>Different size and shapes meet your needs.</li> </ol> |

Double wall glasses size ref.









容量:480ml















#### Sedex Members Ethical Trade Audit (SMETA) Report

Version 5.0 Dec 2014, 2/4 Piter Audit: replaces version 4.0 May 2012.

| Date of Augst                     | 19 <sup>®</sup> Departue: 2014              |        |  |
|-----------------------------------|---------------------------------------------|--------|--|
| BMETA Audit Type:                 | El 2-Piler                                  | Define |  |
| Parent Company name (pf the bile) | Not segments                                |        |  |
| bte name:                         | there werreng that & Art Co. Ltd.           |        |  |
| Site country                      | Overe                                       |        |  |
| Businer name:                     | Vendor CLC Shierarien Representative office |