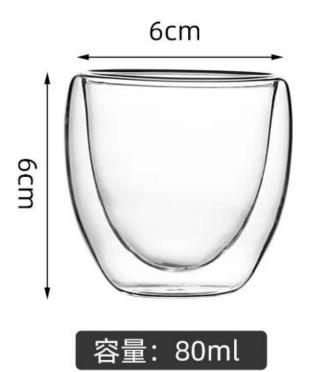

e grade glass body. It doesn't contain BPA, lead, cadmium or any other harmful things to human body;</li> <li>It is freezer safe;</li> <li>The material is recyclable because it is totally mineral substance;</li> <li>It is environmental safe.</li> </ol>                                                                                                             |
| For your<br>choose:  | <ol> <li>Any logo printing on the glass body.</li> <li>Any color painted, frost, electro plate ,pattern laser carver for the finish;</li> <li>Special package like shrink wrap, color gift box, white gift box etc:</li> <li>Open new mould for new glass and some accessories such as wood, plastic or metal as you like;</li> <li>Different size and shapes meet your needs.</li> </ol> |

Double wall glasses size ref.









容量:480ml















#### Sedex Members Ethical Trade Audit (SMETA) Report

Version 5.0 Dec 2014, 2/4 Piter Audit: replaces version 4.0 May 2012.

| Date of Augst                     | 19 <sup>®</sup> Departue: 2014              |        |  |
|-----------------------------------|---------------------------------------------|--------|--|
| BMETA Audit Type:                 | El 2-Piler                                  | Define |  |
| Parent Company name (pf the bile) | Not segments                                |        |  |
| bte name:                         | there werreng that & Art Co. Ltd.           |        |  |
| Site country                      | Overe                                       |        |  |
| Businer name:                     | Vendor CLC Shierarien Repres