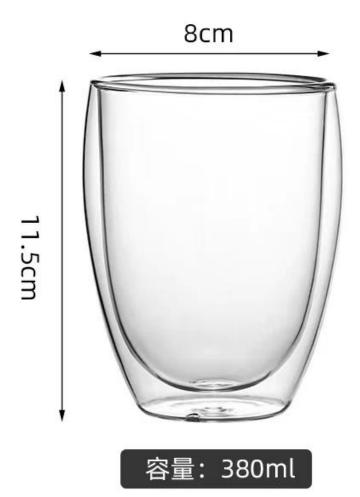

ade glass body. It doesn't contain BPA, lead, cadmium or any other harmful things to human body;</li> <li>It is freezer safe;</li> <li>The material is recyclable because it is totally mineral substance;</li> <li>It is environmental safe.</li> </ol>                                                                                                             |
| For your<br>choose:  | <ol> <li>Any logo printing on the glass body.</li> <li>Any color painted, frost, electro plate ,pattern laser carver for the finish;</li> <li>Special package like shrink wrap, color gift box, white gift box etc:</li> <li>Open new mould for new glass and some accessories such as wood, plastic or metal as you like;</li> <li>Different size and shapes meet your needs.</li> </ol> |

Double wall glasses size ref.









容量:480ml















#### Sedex Members Ethical Trade Audit (SMETA) Report

Version 5.0 Dec 2014, 2/4 Piter Audit: replaces version 4.0 May 2012.

| Date of Augst                     | 19 <sup>®</sup> Departue: 2014              |        |  |
|-----------------------------------|---------------------------------------------|--------|--|
| BMETA Audit Type:                 | El 2-Piler                                  | Define |  |
| Parent Company name (pf the bile) | Not segments                                |        |  |
| bte name:                         | there werreng that & Art Co. Ltd.           |        |  |
| Site country                      | Overe                                       |        |  |
| Businer name:                     | Vendor CLC Shierarien Representa