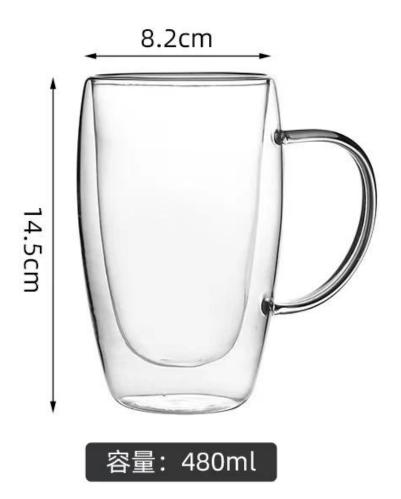

doesn't contain BPA, lead, cadmium or any other harmful things to human body;</li> <li>It is freezer safe;</li> <li>The material is recyclable because it is totally mineral substance;</li> <li>It is environmental safe.</li> </ol>                                                                                                             |
| For your<br>choose:  | <ol> <li>Any logo printing on the glass body.</li> <li>Any color painted, frost, electro plate ,pattern laser carver for the finish;</li> <li>Special package like shrink wrap, color gift box, white gift box etc:</li> <li>Open new mould for new glass and some accessories such as wood, plastic or metal as you like;</li> <li>Different size and shapes meet your needs.</li> </ol> |

Double wall glasses size ref.









容量:480ml















#### Sedex Members Ethical Trade Audit (SMETA) Report

Version 5.0 Dec 2014, 2/4 Piter Audit: replaces version 4.0 May 2012.

| Date of Augst                     | 19 <sup>®</sup> Departue: 2014              |        |  |
|-----------------------------------|---------------------------------------------|--------|--|
| BMETA Audit Type:                 | El 2-Piler                                  | Define |  |
| Parent Company name (pf the bile) | Not segments                                |        |  |
| bte name:                         | there werreng that & Art Co. Ltd.           |        |  |
| Site country                      | Overe                                       |        |  |
| Businer name:                     | Vendor CLC Shierarien Representative office |