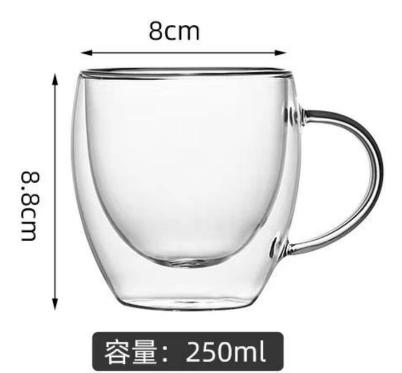

. It doesn't contain BPA, lead, cadmium or any other harmful things to human body;</li> <li>It is freezer safe;</li> <li>The material is recyclable because it is totally mineral substance;</li> <li>It is environmental safe.</li> </ol>                                                                                                             |
| For your<br>choose:  | <ol> <li>Any logo printing on the glass body.</li> <li>Any color painted, frost, electro plate ,pattern laser carver for the finish;</li> <li>Special package like shrink wrap, color gift box, white gift box etc:</li> <li>Open new mould for new glass and some accessories such as wood, plastic or metal as you like;</li> <li>Different size and shapes meet your needs.</li> </ol> |

Double wall glasses size ref.









容量:480ml















#### Sedex Members Ethical Trade Audit (SMETA) Report

Version 5.0 Dec 2014, 2/4 Piter Audit: replaces version 4.0 May 2012.

| Date of Augst                     | 19 <sup>®</sup> Departue: 2014              |        |  |
|-----------------------------------|---------------------------------------------|--------|--|
| BMETA Audit Type:                 | El 2-Piler                                  | Define |  |
| Parent Company name (pf the bile) | Not segments                                |        |  |
| bte name:                         | there werreng that & Art Co. Ltd.           |        |  |
| Site country                      | Overe                                       |        |  |
| Businer name:                     | Vendor CLC Shierarien Representative office |