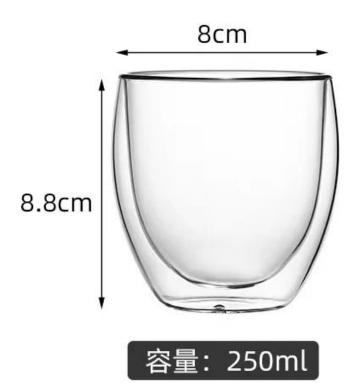

grade glass body. It doesn't contain BPA, lead, cadmium or any other harmful things to human body;</li> <li>It is freezer safe;</li> <li>The material is recyclable because it is totally mineral substance;</li> <li>It is environmental safe.</li> </ol>                                                                                                             |
| For your<br>choose:  | <ol> <li>Any logo printing on the glass body.</li> <li>Any color painted, frost, electro plate ,pattern laser carver for the finish;</li> <li>Special package like shrink wrap, color gift box, white gift box etc:</li> <li>Open new mould for new glass and some accessories such as wood, plastic or metal as you like;</li> <li>Different size and shapes meet your needs.</li> </ol> |

Double wall glasses size ref.









容量:480ml















#### Sedex Members Ethical Trade Audit (SMETA) Report

Version 5.0 Dec 2014, 2/4 Piter Audit: replaces version 4.0 May 2012.

| Date of Augst                     | 19 <sup>®</sup> Departue: 2014              |        |  |
|-----------------------------------|---------------------------------------------|--------|--|
| BMETA Audit Type:                 | El 2-Piler                                  | Define |  |
| Parent Company name (pf the bile) | Not segments                                |        |  |
| bte name:                         | there werreng that & Art Co. Ltd.           |        |  |
| Site country                      | Overe                                       |        |  |
| Businer name:                     | Vendor CLC Shierarien Represen