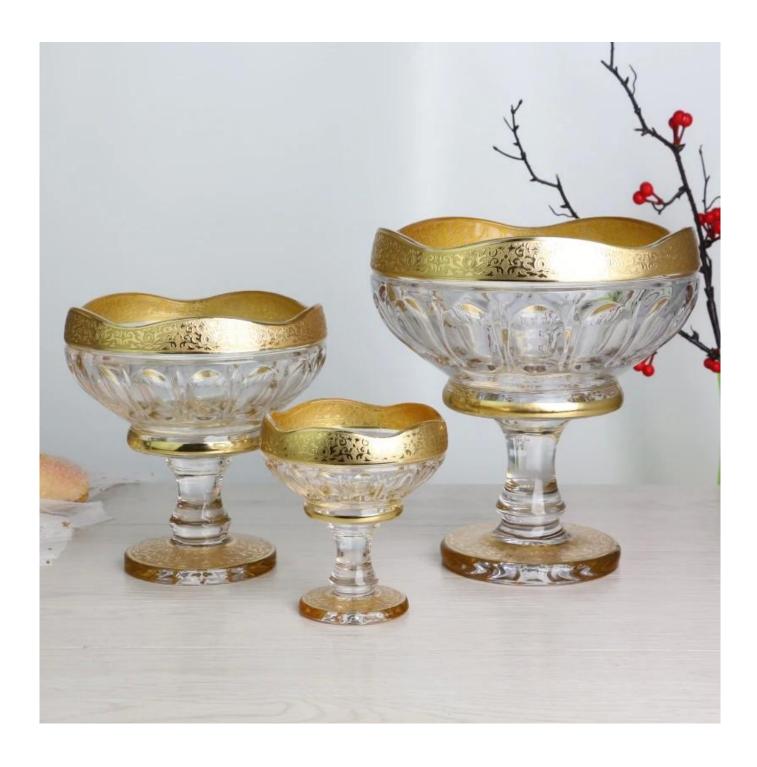

# Glass Fruit Bowl With Home Decoration, Luxury Gloden Housewares, Gift, Vintage-inspired Pattern

## **Glass fruit bowl set**