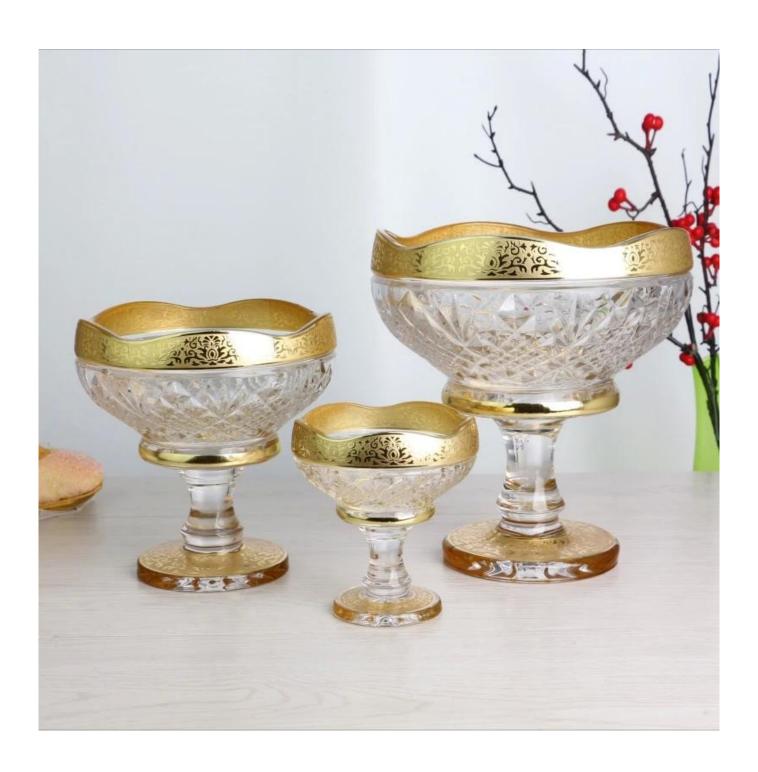

# Glass Fruit Bowl With Home Decoration, Luxury Gloden Housewares, Gift, Vintage-inspired Pattern

## **Glass fruit bowl set**