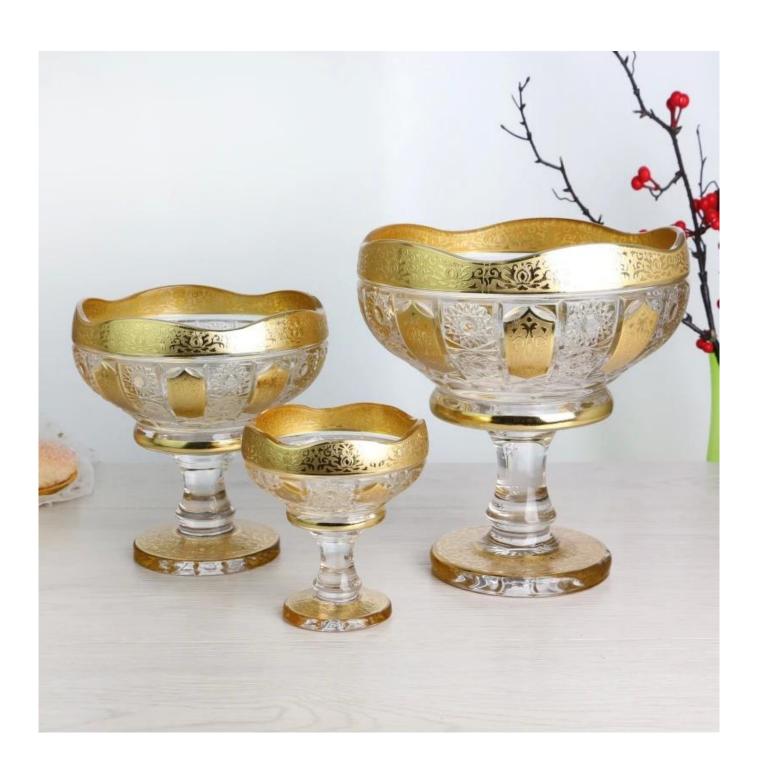

# Glass Fruit Bowl With Home Decoration, Luxury Gloden Housewares, Gift, Vintage-inspired Pattern

## **Glass fruit bowl set**