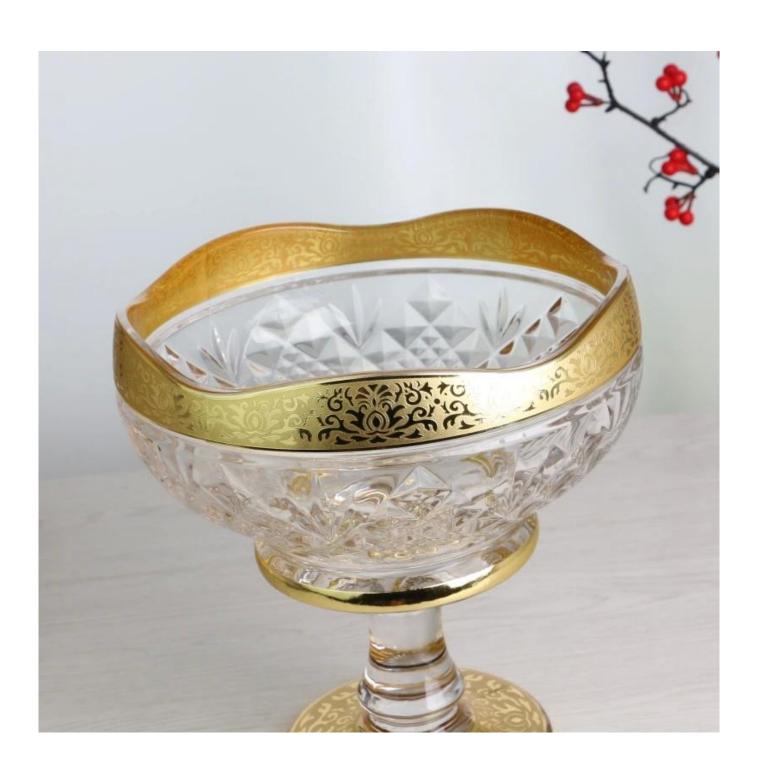

# Glass Fruit Bowl With Home Decoration, Luxury Gloden Housewares, Gift, Vintage-inspired Pattern

## **Glass fruit bowl set**