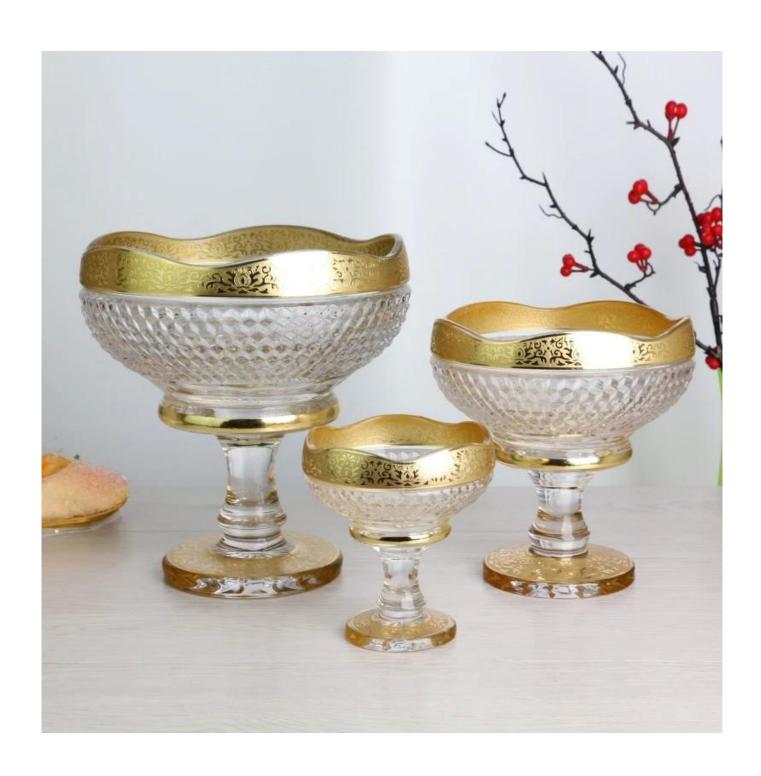

# Glass Fruit Bowl With Home Decoration, Luxury Gloden Housewares, Gift, Vintage-inspired Pattern

## **Glass fruit bowl set**