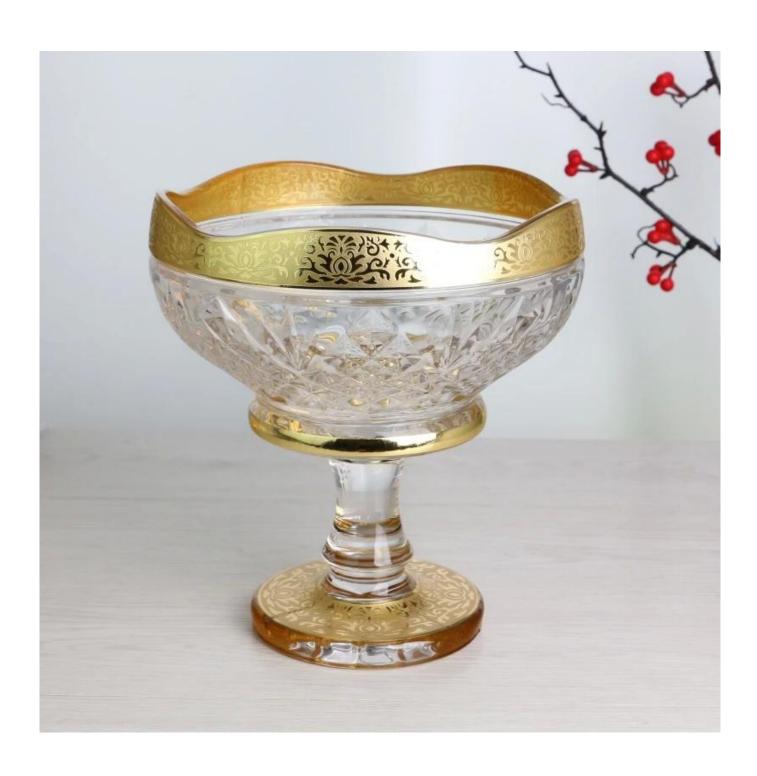

# Glass Fruit Bowl With Home Decoration, Luxury Gloden Housewares, Gift, Vintage-inspired Pattern

## **Glass fruit bowl set**