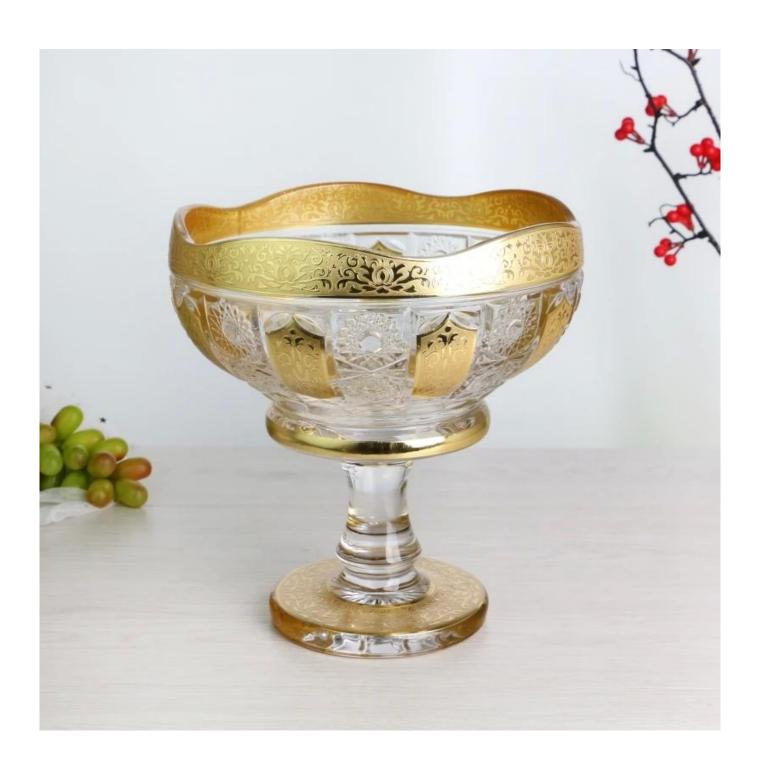

# Glass Fruit Bowl With Home Decoration, Luxury Gloden Housewares, Gift, Vintage-inspired Pattern

## **Glass fruit bowl set**