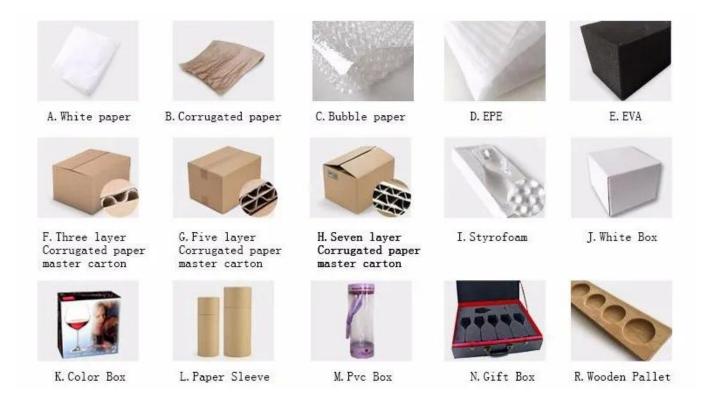

#### **Product packing**

#### Q: What kind of package for beer can shaped glasses?

A: We have inside packaging and outside carton, it is in a 5 ply carton. And we could do clients' customized box.