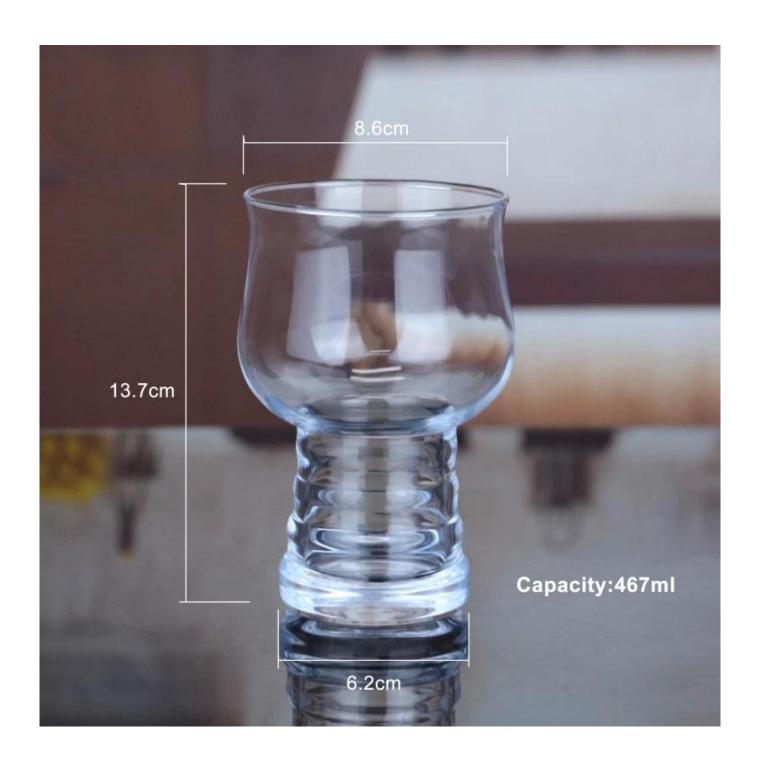

body. It doesn't contain BPA, lead, cadmium or any other harmful things to human body;</li> <li>It is freezer safe;</li> <li>The material is recyclable because it is totally mineral substance;</li> <li>It is environmental safe.</li> </ol>                                                                                                             |
| For your<br>choose:  | <ol> <li>Any logo printing on the glass body.</li> <li>Any color painted, frost, electro plate ,pattern laser carver for the finish;</li> <li>Special package like shrink wrap, color gift box, white gift box etc:</li> <li>Open new mould for new glass and some accessories such as wood, plastic or metal as you like;</li> <li>Different size and shapes meet your needs.</li> </ol> |

## Pilsner Wheat IPA beer glass photos











## **Our Certifications**









#### Sedex Members Ethical Trade Audit (SMETA) Report

Version 5.0 Dec 2014, 2/4 Piter Audit: replaces version 4.0 May 2012.

| Date of Augst                     | 19 <sup>®</sup> Departue: 2014    |                       |  |
|-----------------------------------|-----------------------------------|-----------------------|--|
| BMETA Audit Type:                 | El 2-Piler                        | Define                |  |
| Parent Company name (pf the bile) | Not neglicable                    |                       |  |
| bte name:                         | there werreng that & Art Co. Ltd. |                       |  |
| Site country                      | Overe                             |                       |  |
| Businer name: