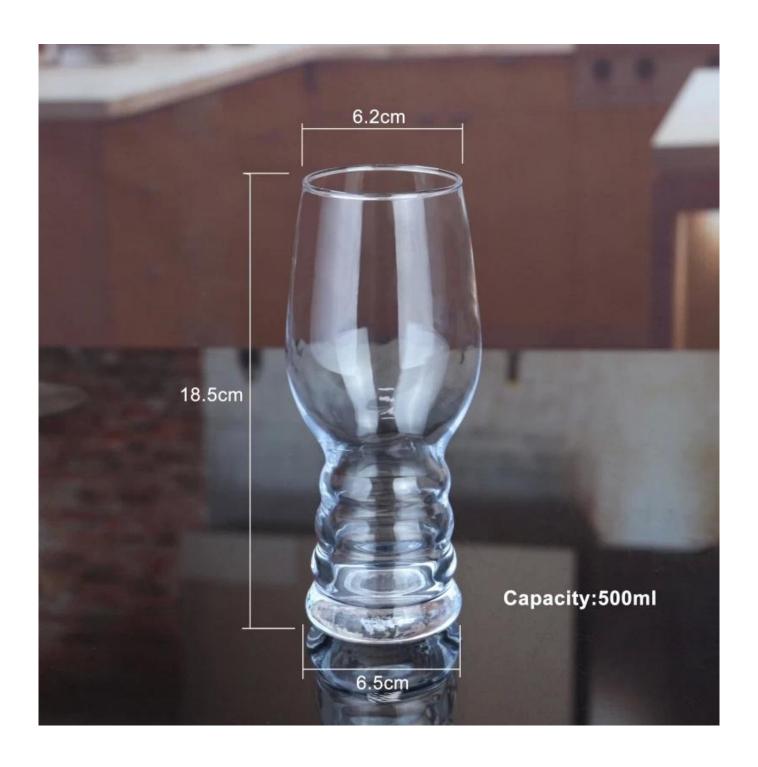

ody. It doesn't contain BPA, lead, cadmium or any other harmful things to human body;</li> <li>It is freezer safe;</li> <li>The material is recyclable because it is totally mineral substance;</li> <li>It is environmental safe.</li> </ol>                                                                                                             |
| For your<br>choose:  | <ol> <li>Any logo printing on the glass body.</li> <li>Any color painted, frost, electro plate ,pattern laser carver for the finish;</li> <li>Special package like shrink wrap, color gift box, white gift box etc:</li> <li>Open new mould for new glass and some accessories such as wood, plastic or metal as you like;</li> <li>Different size and shapes meet your needs.</li> </ol> |

## Pilsner Wheat IPA beer glass photos











## **Our Certifications**









#### Sedex Members Ethical Trade Audit (SMETA) Report

Version 5.0 Dec 2014, 2/4 Piter Audit: replaces version 4.0 May 2012.

| Date of Augst                     | 19 <sup>®</sup> Departue: 2014    |                       |  |
|-----------------------------------|-----------------------------------|-----------------------|--|
| BMETA Audit Type:                 | El 2-Piler                        | Define                |  |
| Parent Company name (pf the bile) | Not neglicable                    |                       |  |
| bte name:                         | there werreng that & Art Co. Ltd. |                       |  |
| Site country                      | Overe                             |                       |  |
| Businer name: