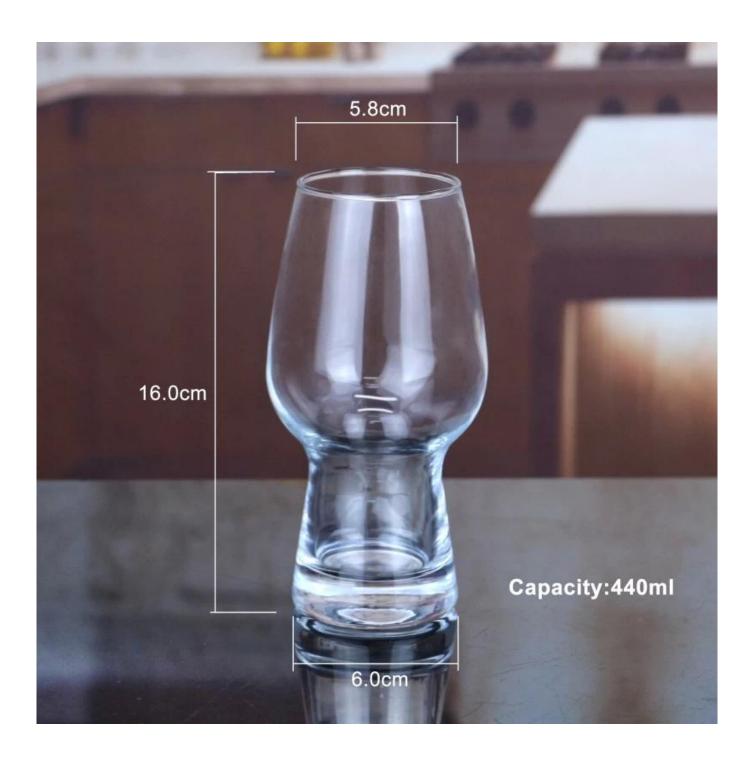

ss body. It doesn't contain BPA, lead, cadmium or any other harmful things to human body;</li> <li>It is freezer safe;</li> <li>The material is recyclable because it is totally mineral substance;</li> <li>It is environmental safe.</li> </ol>                                                                                                             |
| For your<br>choose:  | <ol> <li>Any logo printing on the glass body.</li> <li>Any color painted, frost, electro plate ,pattern laser carver for the finish;</li> <li>Special package like shrink wrap, color gift box, white gift box etc:</li> <li>Open new mould for new glass and some accessories such as wood, plastic or metal as you like;</li> <li>Different size and shapes meet your needs.</li> </ol> |

## Pilsner Wheat IPA beer glass photos











## **Our Certifications**









#### Sedex Members Ethical Trade Audit (SMETA) Report

Version 5.0 Dec 2014, 2/4 Piter Audit: replaces version 4.0 May 2012.

| Date of Augst                     | 19 <sup>®</sup> Departue: 2014    |                       |  |
|-----------------------------------|-----------------------------------|-----------------------|--|
| BMETA Audit Type:                 | El 2-Piler                        | Define                |  |
| Parent Company name (pf the bile) | Not neglicable                    |                       |  |
| bte name:                         | there werreng that & Art Co. Ltd. |                       |  |
| Site country                      | Overe                             |                       |  |
| Businer name: