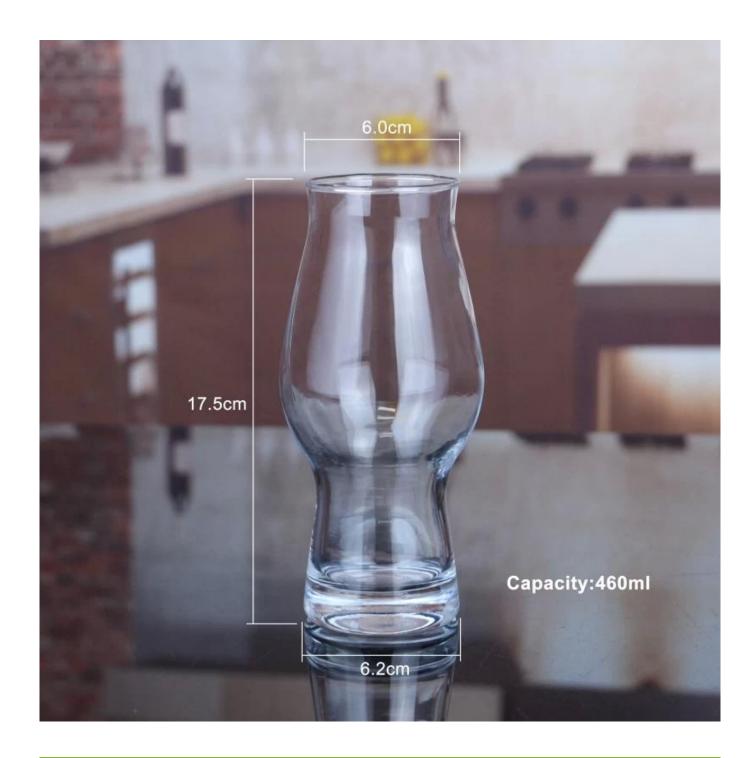

#### What are the specifications of beer glass?

Category: Beer glasses

Brand:RuixinGlass

| Item No:          | RXBGMIX-1601                                                                                                                                                      |
|-------------------|-------------------------------------------------------------------------------------------------------------------------------------------------------------------|
| Material:         | Soda lime glass                                                                                                                                                   |
| Process:          | Machine blown                                                                                                                                                     |
| Could Pass:       | Food test                                                                                                                                                         |
| Samples time:     | <ol> <li>5~10 days if at exit shaped and size of glass.</li> <li>15~20 days if need new shape or size of glass.</li> </ol>                                        |
| Packing:          | <ol> <li>Normal packing,48pcs into export carton,</li> <li>Carton with cardboard divider;</li> <li>Paper tray pallet packing;</li> <li>Customized box.</li> </ol> |
| Product capacity: | 500,000~1,000,000 pcs per Month                                                                                                                                   |
| Delivery time:    | About 30-45days,but if you have a urgent need for the products, we can put your order into priority.                                                              |

## Pilsner Wheat IPA beer glass photos