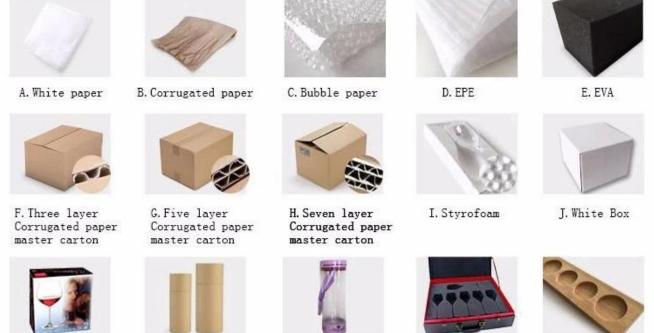

**Product packaging method:** 

too.

K. Color Box

L. Paper Sleeve

M. Pvc Box

R. Wooden Pallet

N. Gift Box