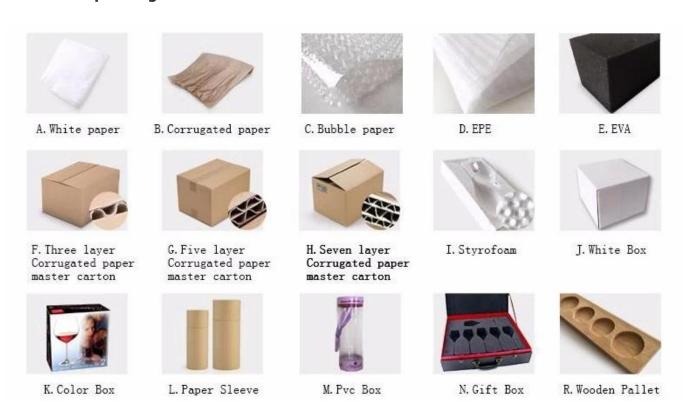

## **Product packing**

| ·····            |                                                                                  |  |
|------------------|----------------------------------------------------------------------------------|--|
| Samples time:    | 1. 5~10 days if at exit shaped and size of glass.                                |  |
|                  | 2. 15~20 days if need new shape or size of glass.                                |  |
| Packing:         | 1. Normal packing,                                                               |  |
|                  | 24 or 36pcs into export carton,                                                  |  |
|                  | Carton with cardboard divider;                                                   |  |
|                  | 2. Paper tray pallet packing;                                                    |  |
|                  | 3. Customized box.                                                               |  |
| Product          | 500,000~1,000,000 pcs per Month                                                  |  |
| capacity:        |                                                                                  |  |
| Delivery time:   | About 30-45days,but if you have a urgent need for the products, we can put       |  |
|                  | your order into priority.                                                        |  |
| Payment          | Usually pay by T/T,Western Union,L/C or others according to your requiremen      |  |
| terms:           |                                                                                  |  |
| Transportation   | n: By sea, by air, by express and your shipping agent is acceptable.             |  |
|                  | 1. Food safe grade glass body. It doesn't contain BPA, lead, cadmium or any      |  |
| Product          | other harmful things to human body;                                              |  |
| features:        | 2. It is freezer safe;                                                           |  |
|                  | 3. The material is recyclable because it is totally mineral substance;           |  |
|                  | 4. It is environmental safe.                                                     |  |
| For your choose: | 1. Any logo printing on the glass body.                                          |  |
|                  | 2. Any color painted, frost, electro plate ,pattern laser carver for the finish; |  |
|                  | 3. Special package like shrink wrap, color gift box, white gift box etc:         |  |
|                  | 4. Open new mould for new glass and some accessories such as wood, plastic       |  |
|                  | or metal as you like;                                                            |  |
|                  | 5. Different size and shapes meet your needs.                                    |  |