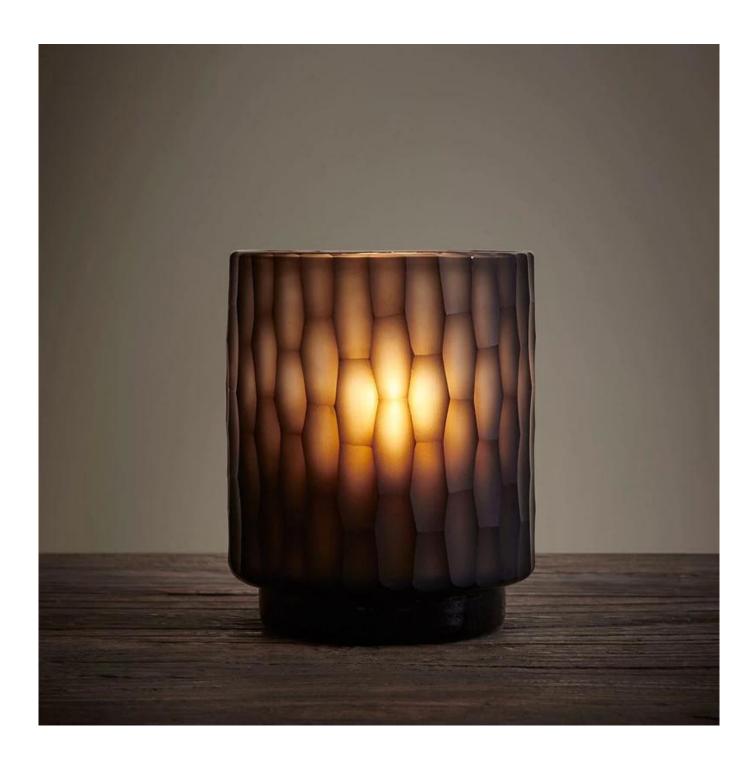

## What are the specifications of glass candle stand?

Material: Glass

Category: Glass candle stand

Size: D:15cm H:18.5cm

| Item No:    | RXZT-Biao-0910           |
|-------------|--------------------------|
| Material:   | Glass                    |
| Process:    | Making machine           |
| Could Pass: | SGS,FDA,BV and LFGB test |

## Glass candle stand photos