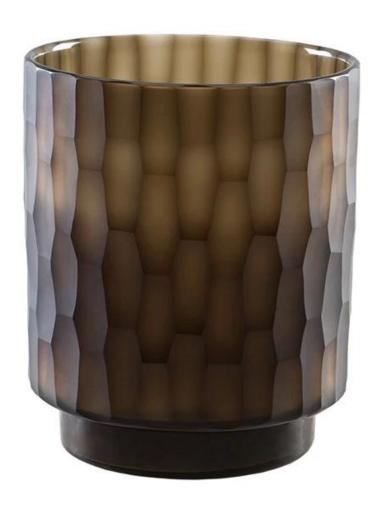

## What are the functions of glass candle stand?

- 1. Machine blasted /pressed, elegant pattern, widely use in restaurant/hotel/home/party etc.
- 2. Special design and accurate quality control make sure every piece offered is as perfect as possible.
- 3.Logo customized, pattern, size and color etc. could be done according to your drawings. Decal, Carving, electro plating, sand blasting, paint spraying, etc.
- 4.Packaging: PVC box, Windows box, color box, shrinkage wrap are available to make sure it be can

## What are the specifications of glass candle stand?

Material: Glass

Category: Glass candle stand

Size: D:15cm H:18.5cm

| Item No:    | RXZT-Biao-0910           |
|-------------|--------------------------|
| Material:   | Glass                    |
| Process:    | Making machine           |
| Could Pass: | SGS,FDA,BV and LFGB test |

## Glass candle stand photos