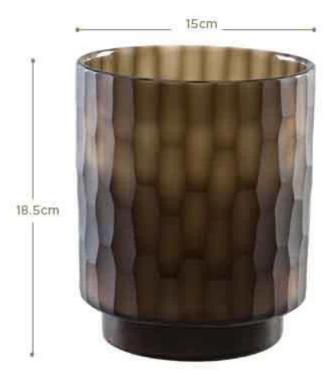

## What are the specifications of glass candle stand?

Material: Glass

Category: Glass candle stand

Size: D:15cm H:18.5cm

| Item No:    | RXZT-Biao-0910           |
|-------------|--------------------------|
| Material:   | Glass                    |
| Process:    | Making machine           |
| Could Pass: | SGS,FDA,BV and LFGB test |