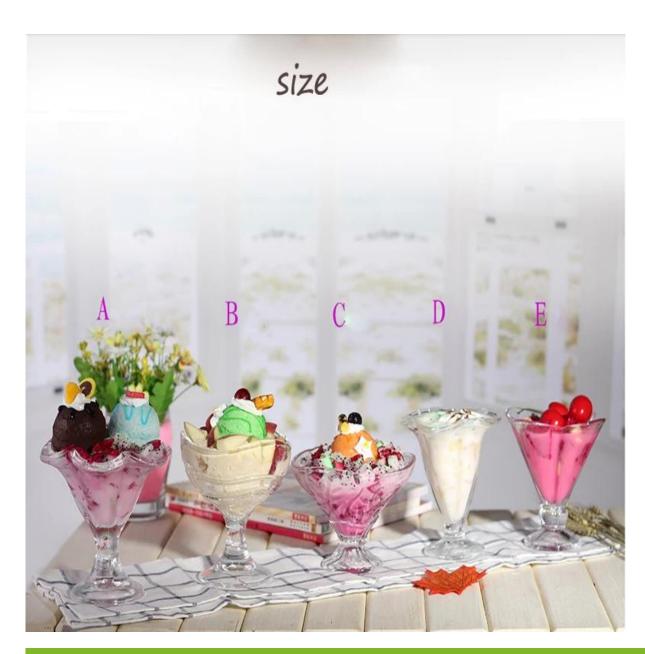

### What are the specifications of fruit salad bowl?

|                   | ,                                                                                                                                                                                                                                                                                                                                                                                         |  |  |
|-------------------|-------------------------------------------------------------------------------------------------------------------------------------------------------------------------------------------------------------------------------------------------------------------------------------------------------------------------------------------------------------------------------------------|--|--|
| Item No.:         |                                                                                                                                                                                                                                                                                                                                                                                           |  |  |
| Size:             |                                                                                                                                                                                                                                                                                                                                                                                           |  |  |
| Material:         | fruit salad bowl                                                                                                                                                                                                                                                                                                                                                                          |  |  |
| Process:          | Machine production                                                                                                                                                                                                                                                                                                                                                                        |  |  |
| Samples time:     | <ol> <li>5~10 days if at exit shaped and size of glass.</li> <li>15~20 days if need new shape or size of glass.</li> </ol>                                                                                                                                                                                                                                                                |  |  |
| Packing:          | <ol> <li>Normal packing,</li> <li>or 36pcs into export carton,</li> <li>Carton with cardboard divider;</li> <li>Paper tray pallet packing;</li> <li>Customized box.</li> </ol>                                                                                                                                                                                                            |  |  |
| Product capacity: | 500,000~1,000,000 pcs per Month                                                                                                                                                                                                                                                                                                                                                           |  |  |
| Delivery time:    | About 30-45days, but if you have a urgent need for the products, we can put your order into priority.                                                                                                                                                                                                                                                                                     |  |  |
| Payment terms:    | Usually pay by T/T,Western Union,L/C or others according to your requirement.                                                                                                                                                                                                                                                                                                             |  |  |
| Transportation:   | Transportation: By sea, by air, by express and your shipping agent is acceptable.                                                                                                                                                                                                                                                                                                         |  |  |
| Product           | 1. Food safe grade glass body. It doesn't contain BPA, lead, cadmium or any other harmful things to human body; 2. It is freezer safe;                                                                                                                                                                                                                                                    |  |  |
| features:         | <ul><li>3. The material is recyclable because it is totally mineral substance;</li><li>4. It is environmental safe.</li></ul>                                                                                                                                                                                                                                                             |  |  |
| For your choose:  | <ol> <li>Any logo printing on the glass body.</li> <li>Any color painted, frost, electro plate ,pattern laser carver for the finish;</li> <li>Special package like shrink wrap, color gift box, white gift box etc:</li> <li>Open new mould for new glass and some accessories such as wood, plastic or metal as you like;</li> <li>Different size and shapes meet your needs.</li> </ol> |  |  |