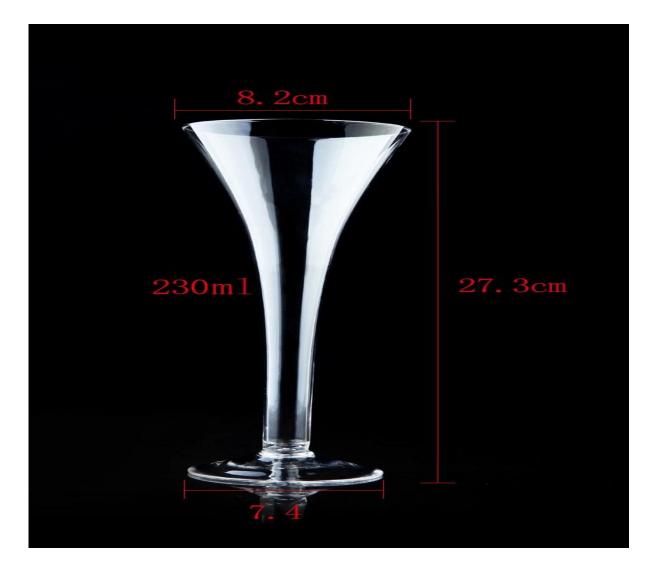

#### What are the specifications of drinkware?

#### glass fruit dish

| Item No.:            |                                                                                                                                                                                                                                                                                   |
|----------------------|-----------------------------------------------------------------------------------------------------------------------------------------------------------------------------------------------------------------------------------------------------------------------------------|
| Size:                | T:11.5cm B:10cm W:6500g                                                                                                                                                                                                                                                           |
| Material:            | drinkware                                                                                                                                                                                                                                                                         |
| Process:             | Machine production                                                                                                                                                                                                                                                                |
| Samples time:        | <ol> <li>5~10 days if at exit shaped and size of glass.</li> <li>15~20 days if need new shape or size of glass.</li> </ol>                                                                                                                                                        |
| Packing:             | <ol> <li>Normal packing,</li> <li>24 or 36pcs into export carton,</li> <li>Carton with cardboard divider;</li> <li>Paper tray pallet packing;</li> <li>Customized box.</li> </ol>                                                                                                 |
| Product<br>capacity: | 500,000~1,000,000 pcs per Month                                                                                                                                                                                                                                                   |
| Delivery time:       | About 30-45days,but if you have a urgent need for the products,we can put your order into priority.                                                                                                                                                                               |
| Payment<br>terms:    | Usually pay by T/T,Western Union,L/C or others according to your requirement.                                                                                                                                                                                                     |
| Transportation:      | By sea, by air, by express and your shipping agent is acceptable.                                                                                                                                                                                                                 |
| Product<br>features: | <ol> <li>Food safe grade glass body. It doesn't contain BPA, lead, cadmium or any<br/>other harmful things to human body;</li> <li>It is freezer safe;</li> <li>The material is recyclable because it is totally mineral substance;</li> <li>It is environmental safe.</li> </ol> |