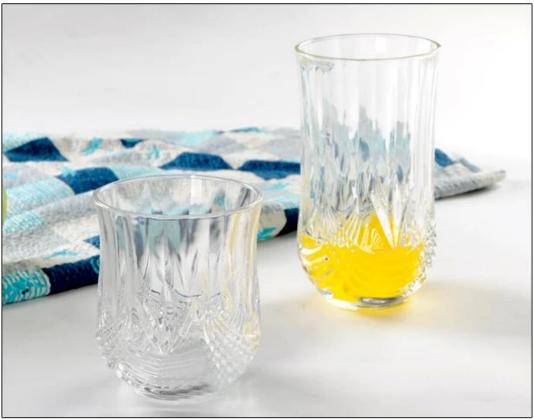

# China best whisky glass personalised whiskey glass customized whiskey glasses wholesale

What are the features of customized whiskey glass ?

#### What are the functions of customized whiskey glass ?

1)Machine blasted /pressed, elegant pattern, widely use in restaurant/hotel/home/party etc.

2)Special design and accurate quality control make sure every piece offered is as perfect as p ossible.

## customized whiskey glass photos:

What are the customized whiskey glass applications?

• Hotels

- Party
- Wedding breakfast
- Love confession
- Birthday
- Start business
- Celebrating
- Home