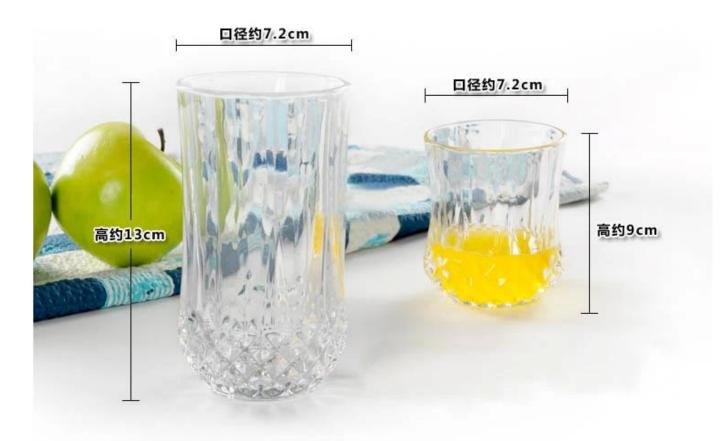

## What are the specifications of customized whiskey glass?

| Item No.:            | No                                                                                                                                                                                                                                                                                                                                                                                        |
|----------------------|-------------------------------------------------------------------------------------------------------------------------------------------------------------------------------------------------------------------------------------------------------------------------------------------------------------------------------------------------------------------------------------------|
| Size:                | T:7.2cm H:9cm W:334g C:207ml                                                                                                                                                                                                                                                                                                                                                              |
| Material:            | Fruit plate                                                                                                                                                                                                                                                                                                                                                                               |
| Process:             | Handmade glass                                                                                                                                                                                                                                                                                                                                                                            |
| Samples time:        | <ol> <li>5~10 days if at exit shaped and size of glass.</li> <li>15~20 days if need new shape or size of glass.</li> </ol>                                                                                                                                                                                                                                                                |
| Packing:             | <ol> <li>Normal packing,</li> <li>24 or 36pcs into export carton,</li> <li>Carton with cardboard divider;</li> <li>Paper tray pallet packing;</li> <li>Customized box.</li> </ol>                                                                                                                                                                                                         |
| Product<br>capacity: | 500,000~1,000,000 pcs per Month                                                                                                                                                                                                                                                                                                                                                           |
| Delivery time:       | About 30-45days,but if you have a urgent need for the products, we can put your order into priority.                                                                                                                                                                                                                                                                                      |
| Payment<br>terms:    | Usually pay by T/T,Western Union,L/C or others according to your requirement.                                                                                                                                                                                                                                                                                                             |
| Transportation:      | By sea, by air, by express and your shipping agent is acceptable.                                                                                                                                                                                                                                                                                                                         |
| Product<br>features: | <ol> <li>Food safe grade glass body. It doesn't contain BPA, lead, cadmium or any<br/>other harmful things to human body;</li> <li>It is freezer safe;</li> <li>The material is recyclable because it is totally mineral substance;</li> <li>It is environmental safe.</li> </ol>                                                                                                         |
| For your<br>choose:  | <ol> <li>Any logo printing on the glass body.</li> <li>Any color painted, frost, electro plate ,pattern laser carver for the finish;</li> <li>Special package like shrink wrap, color gift box, white gift box etc:</li> <li>Open new mould for new glass and some accessories such as wood, plastic or metal as you like;</li> <li>Different size and shapes meet your needs.</li> </ol> |