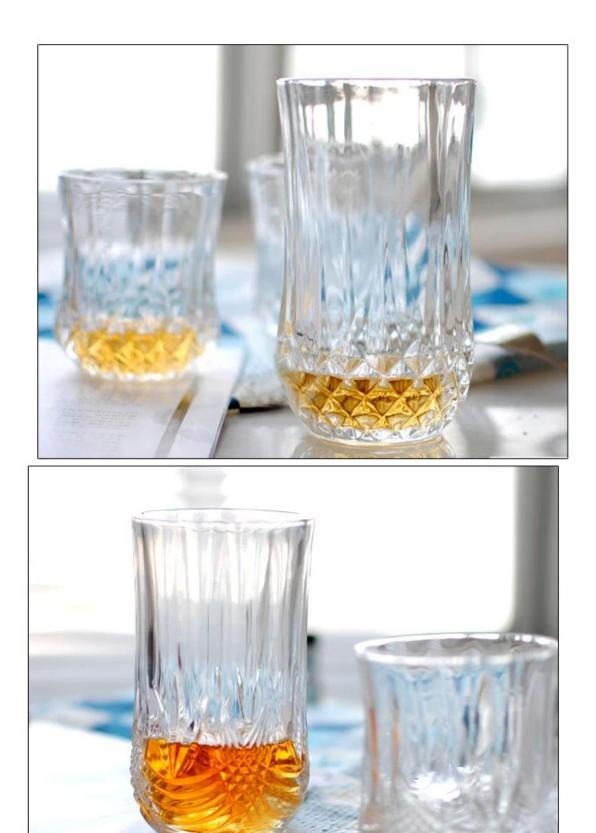

## customized whiskey glass photos:

What are the customized whiskey glass applications?

• Hotels

- Party
- Wedding breakfast
- Love confession
- Birthday
- Start business
- Celebrating
- Home