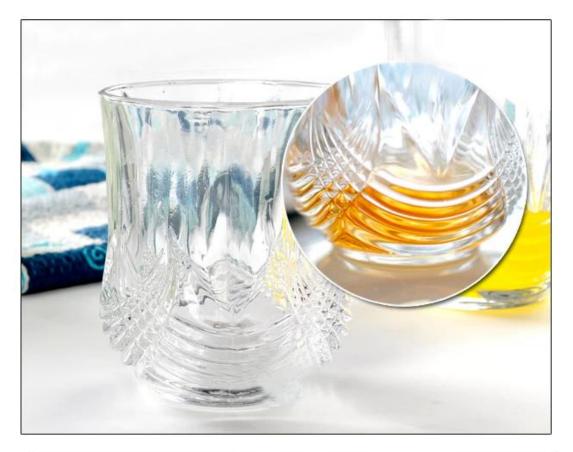

## customized whiskey glass photos:

What are the customized whiskey glass applications?

• Hotels

- Party
- Wedding breakfast
- Love confession
- Birthday
- Start business
- Celebrating
- Home