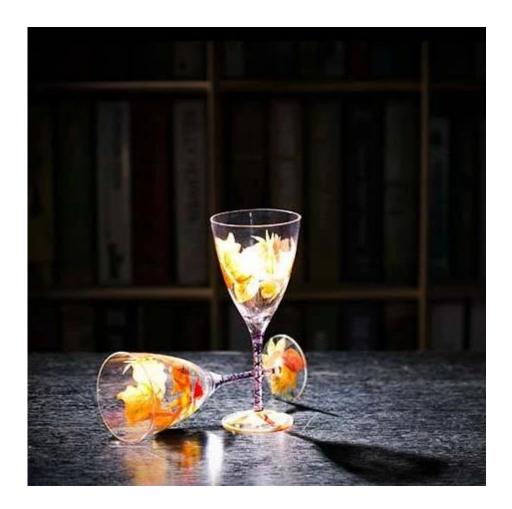

| 4. It is environmental safe.                                                     |  |
| For your<br>choose: | 1. Any logo printing on the glass body.                                          |  |
|                     | 2. Any color painted, frost, electro plate ,pattern laser carver for the finish; |  |
|                     | 3. Special package like shrink wrap, color gift box, white gift box etc:         |  |
|                     | 4. Open new mould for new glass and some accessories such as wood, plastic       |  |
|                     | or metal as you like;                                                            |  |
|                     | 5. Different size and shapes meet your needs.                                    |  |

# Hand painting glasses photos











# Our certifications









### Sedex Members Ethical Trade Audit (SMETA) Report

Version 5.0 Dec 2014, 2/4 Pillar Audit: replaces version 4.0 May 2012

| Buggier name:                     | Vendor LLC Briefstein               | Representative office |
|-----------------------------------|-------------------------------------|-----------------------|
| Site country:                     | Chine                               |                       |
| Stanana                           | mene Weinerg Craft & Art Co., Lite. |                       |
| Parent Company name (of the site) | Not registable                      |                       |
| BMBTA Audit Type:                 | Bit-mer                             | Derin:                |
| Date of Audit                     | 15