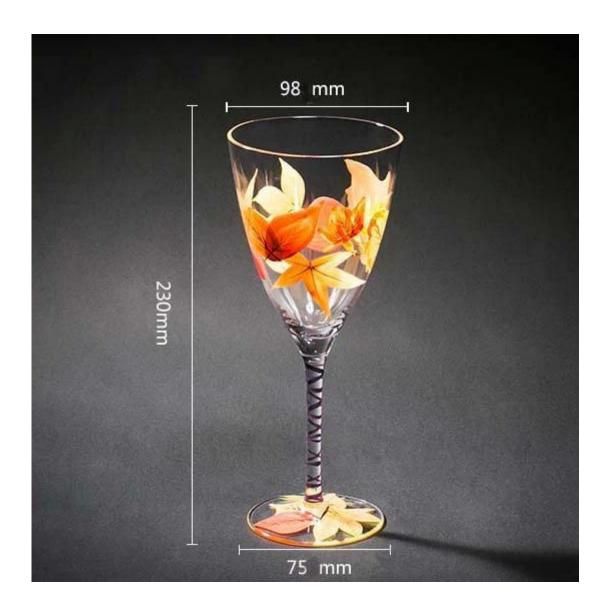

## What are the specifications of hand painting wine glasses?

Material: Glass

Category: Hand painting wine glasses

Size:D:9.8cm H:23cm B:7.5cm

| Item No:  | RXHPG-Biao-0913 |
|-----------|-----------------|
| Material: | Glass           |
| Process:  | Handmade        |