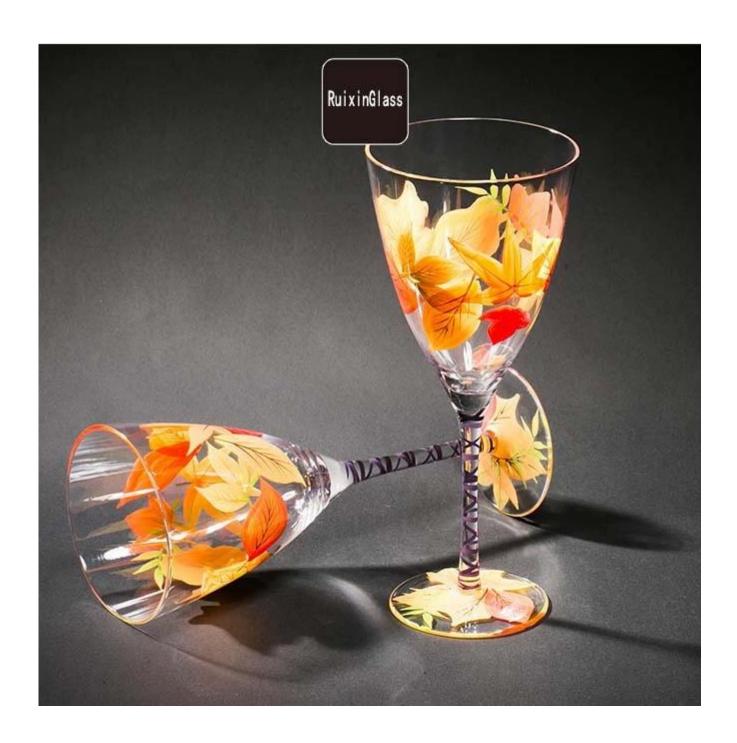

| 4. It is environmental safe.                                                     |  |
| For your<br>choose: | 1. Any logo printing on the glass body.                                          |  |
|                     | 2. Any color painted, frost, electro plate ,pattern laser carver for the finish; |  |
|                     | 3. Special package like shrink wrap, color gift box, white gift box etc:         |  |
|                     | 4. Open new mould for new glass and some accessories such as wood, plastic       |  |
|                     | or metal as you like;                                                            |  |
|                     | 5. Different size and shapes meet your needs.                                    |  |

# Hand painting glasses photos











# Our certifications









### Sedex Members Ethical Trade Audit (SMETA) Report

Version 5.0 Dec 2014, 2/4 Pillar Audit: replaces version 4.0 May 2012

| Buggier name:                     | Vendor LLC Briefstein               | Representative office |
|-----------------------------------|-------------------------------------|-----------------------|
| Site country:                     | Chine                               |                       |
| Stanana                           | mene Weinerg Craft & Art Co., Lite. |                       |
| Parent Company name (of the site) | Not registable                      |                       |
| BMBTA Audit Type:                 | Bit-mer                             | Derin:                |
| Date of Audit