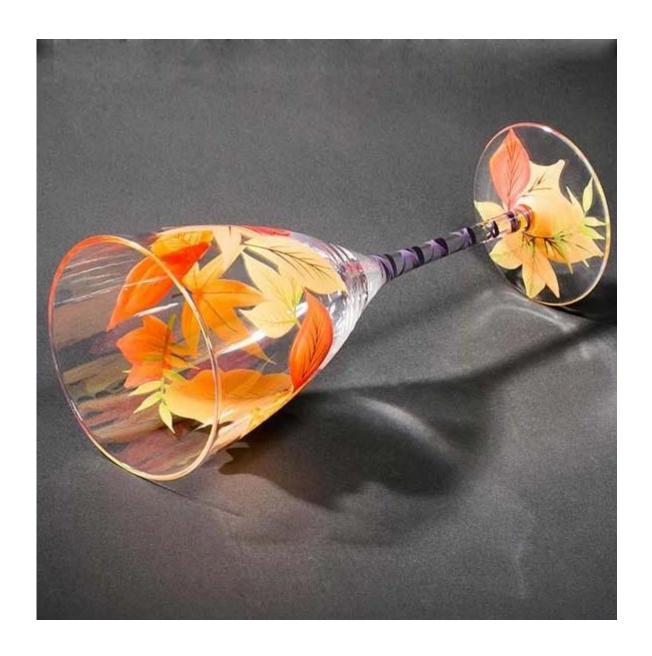

| 4. It is environmental safe.                                                     |  |
| For your<br>choose: | 1. Any logo printing on the glass body.                                          |  |
|                     | 2. Any color painted, frost, electro plate ,pattern laser carver for the finish; |  |
|                     | 3. Special package like shrink wrap, color gift box, white gift box etc:         |  |
|                     | 4. Open new mould for new glass and some accessories such as wood, plastic       |  |
|                     | or metal as you like;                                                            |  |
|                     | 5. Different size and shapes meet your needs.                                    |  |

# Hand painting glasses photos











# Our certifications









### Sedex Members Ethical Trade Audit (SMETA) Report

Version 5.0 Dec 2014, 2/4 Pillar Audit: replaces version 4.0 May 2012

| Buggier name:                     | Vendor LLC Briefstein               | Representative office |
|-----------------------------------|-------------------------------------|-----------------------|
| Site country:                     | Chine                               |                       |
| Stanana                           | mene Weinerg Craft & Art Co., Lite. |                       |
| Parent Company name (of the site) | Not registable                      |                       |
| BMBTA Audit Type:                 | Bit-mer                             | Derin:                |
| Date of Audit                     |