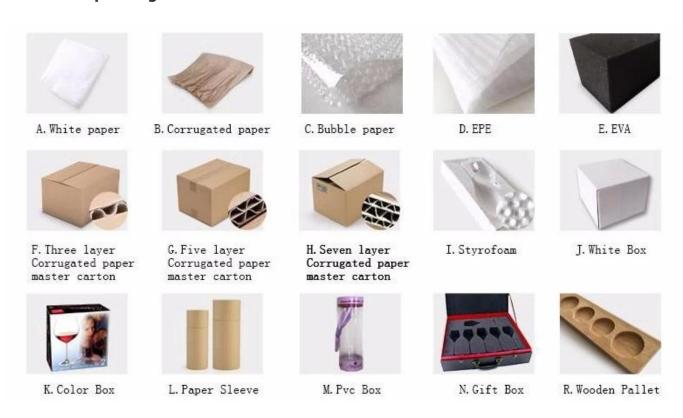

## **Product packing**

## Q: What kind of package for stemless hand painting wine glasses?

A: We have inside packaging and outside carton, it is in a 5 ply carton. And we could do clients' customized box.