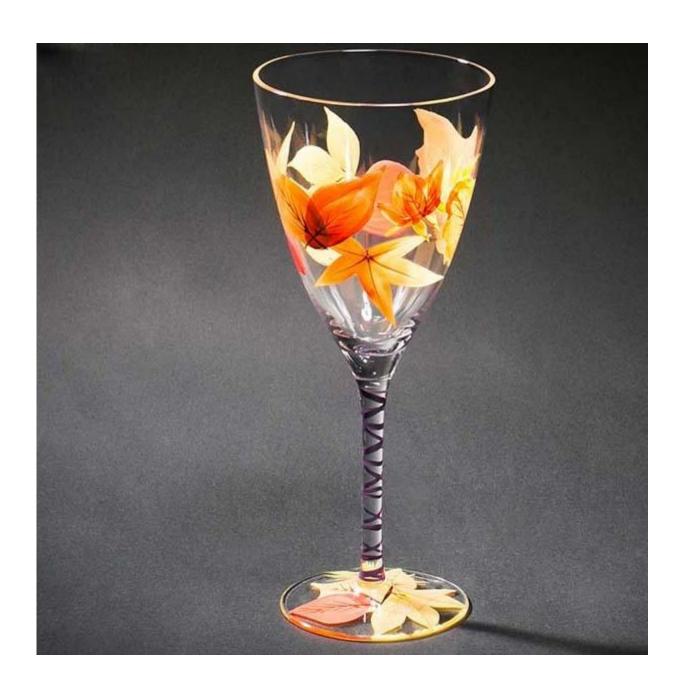

| 4. It is environmental safe.                                                     |  |
| For your<br>choose: | 1. Any logo printing on the glass body.                                          |  |
|                     | 2. Any color painted, frost, electro plate ,pattern laser carver for the finish; |  |
|                     | 3. Special package like shrink wrap, color gift box, white gift box etc:         |  |
|                     | 4. Open new mould for new glass and some accessories such as wood, plastic       |  |
|                     | or metal as you like;                                                            |  |
|                     | 5. Different size and shapes meet your needs.                                    |  |

# Hand painting glasses photos











# Our certifications









### Sedex Members Ethical Trade Audit (SMETA) Report

Version 5.0 Dec 2014, 2/4 Pillar Audit: replaces version 4.0 May 2012

| Buggier name:                     | Vendor LLC Briefstein               | Representative office |
|-----------------------------------|-------------------------------------|-----------------------|
| Site country:                     | Chine                               |                       |
| Stanana                           | mene Weinerg Craft & Art Co., Lite. |                       |
| Parent Company name (of the site) | Not registable                      |                       |
| BMBTA Audit Type:                 | Bit-mer                             | Derin:                |
| Date of Audit                     | 1