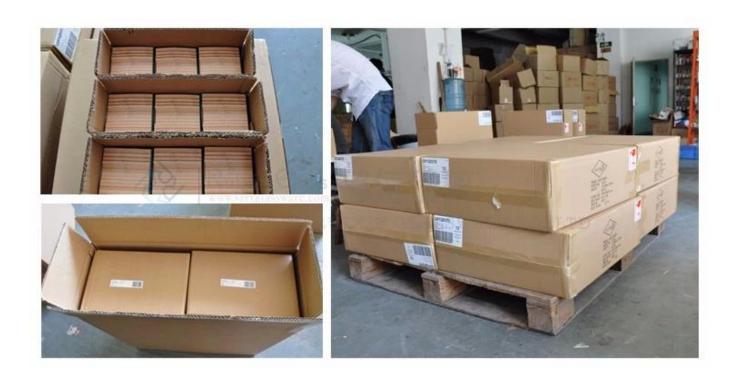

## **Product packing**

## Q: What kind of package for stemless hand painting wine glasses?

A: We have inside packaging and outside carton, it is in a 5 ply carton. And we could do clients' customized box.