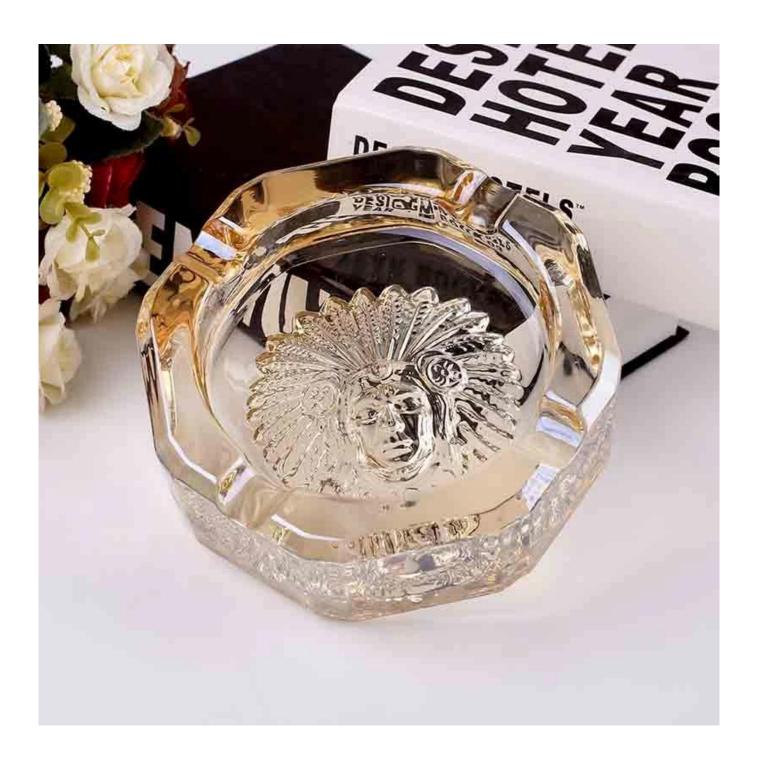

|                      | 5. Different size and shapes meet your needs.                                    |  |

# Glass ashtrays photos













## **Our certifications**









### Sedex Members Ethical Trade Audit (SMETA) Report

Version 5.0 Dec 2014; 2/4 Pillar Audit: replaces version 4.0 May 2012

| Busiler name:                     | Vendor LLC Briefstein              | Representative office |
|-----------------------------------|------------------------------------|-----------------------|
| Site country:                     | Chine                              |                       |
| Stanana                           | there Weiterg Craft & Art Co. Ltd. |                       |
| Parent Company name (of the sile) | Not sectionis                      |                       |
| BMBTA Audit Type:                 | Bit-mer                            | Derin:                |
| Date of Audit