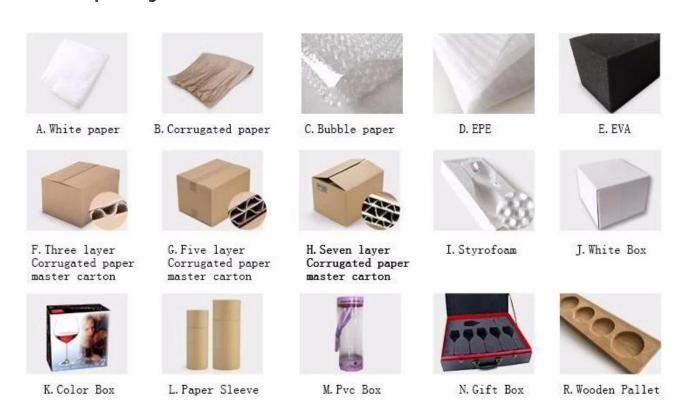

## **Product packing**

## Q: What kind of package for glass ashtrays?

A: We have inside packaging and outside carton, it is in a 5 ply carton. And we could do clients' customized box.