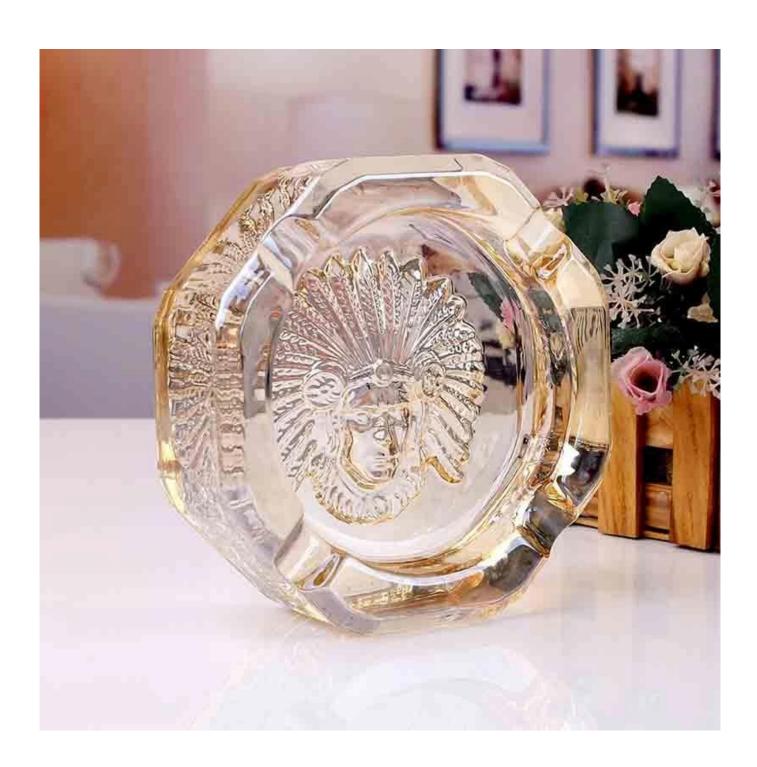

|                      | 5. Different size and shapes meet your needs.                                    |  |

# Glass ashtrays photos













## **Our certifications**









### Sedex Members Ethical Trade Audit (SMETA) Report

Version 5.0 Dec 2014; 2/4 Pillar Audit: replaces version 4.0 May 2012

| Busiler name:                     | Vendor LLC Briefstein              | Representative office |
|-----------------------------------|------------------------------------|-----------------------|
| Site country:                     | Chine                              |                       |
| Stanana                           | there Weiterg Craft & Art Co. Ltd. |                       |
| Parent Company name (of the sile) | Not sectionis                      |                       |
| BMBTA Audit Type:                 | Bit-mer                            | Derin:                |
| Date of Audit                     | 19