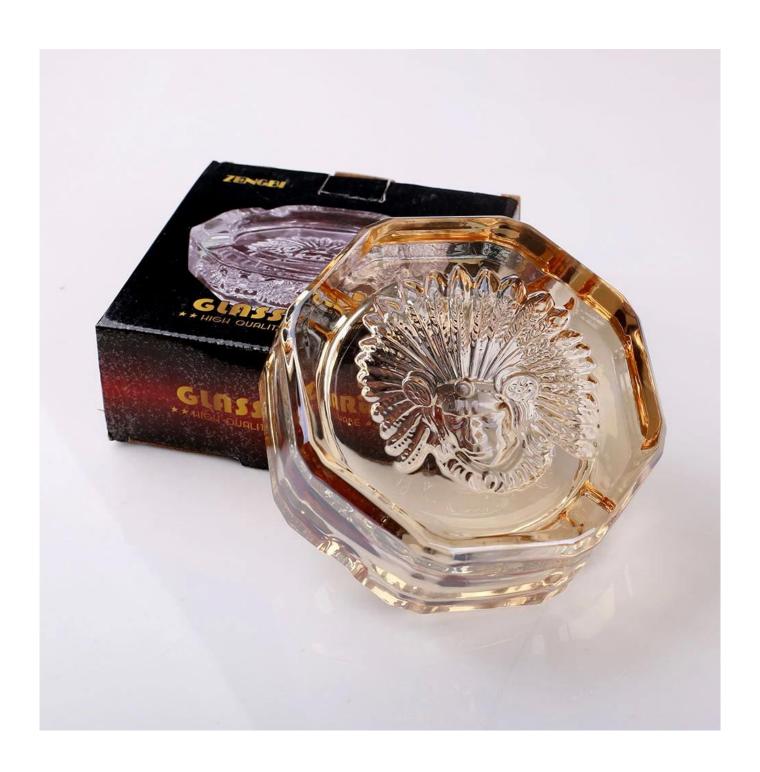

|                      | 5. Different size and shapes meet your needs.                                    |  |

# Glass ashtrays photos













## **Our certifications**









### Sedex Members Ethical Trade Audit (SMETA) Report

Version 5.0 Dec 2014; 2/4 Pillar Audit: replaces version 4.0 May 2012

| Busiler name:                     | Vendor LLC Briefstein              | Representative office |
|-----------------------------------|------------------------------------|-----------------------|
| Site country:                     | Chine                              |                       |
| Stanana                           | there Weiterg Craft & Art Co. Ltd. |                       |
| Parent Company name (of the sile) | Not sectionis                      |                       |
| BMBTA Audit Type:                 | Bit-mer                            | Derin:                |
| Date of Audit