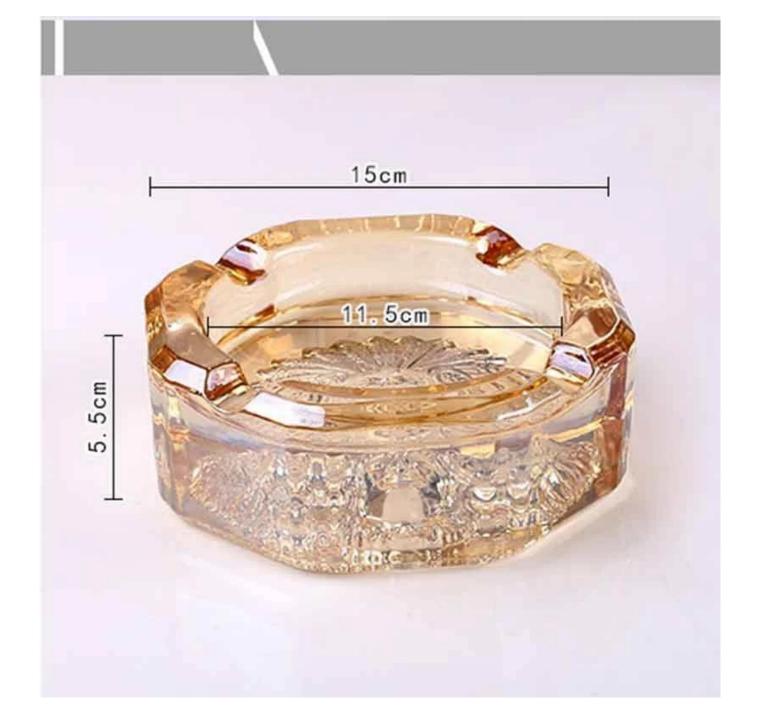

## What are the specifications of glass ashtrays?

Material: Glass

Category: Glass ashtrays

Size: B:15cm H:5.5cm

| Item No:    | RXGA-Biao-0907           |
|-------------|--------------------------|
| Material:   | Glass                    |
| Process:    | Handmade                 |
| Could Pass: | SGS,FDA,BV and LFGB test |