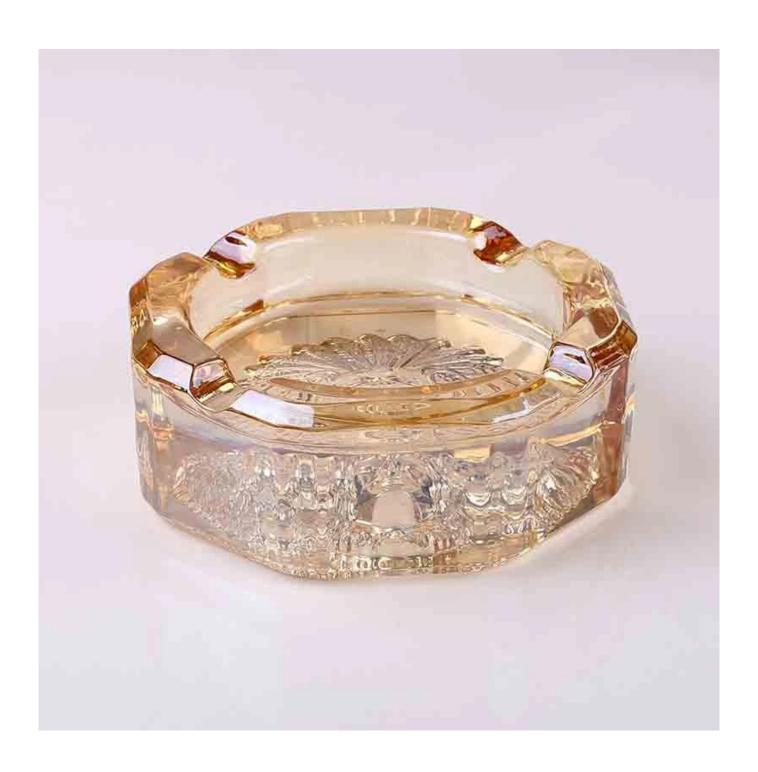

|                      | 5. Different size and shapes meet your needs.                                    |  |

# Glass ashtrays photos













## **Our certifications**









### Sedex Members Ethical Trade Audit (SMETA) Report

Version 5.0 Dec 2014; 2/4 Pillar Audit: replaces version 4.0 May 2012

| Busiler name:                     | Vendor LLC Briefstein              | Representative office |
|-----------------------------------|------------------------------------|-----------------------|
| Site country:                     | Chine                              |                       |
| Stanana                           | there Weiterg Craft & Art Co. Ltd. |                       |
| Parent Company name (of the sile) | Not sectionis                      |                       |
| BMBTA Audit Type:                 | Bit-mer                            | Derin:                |
| Date of Audit                     |