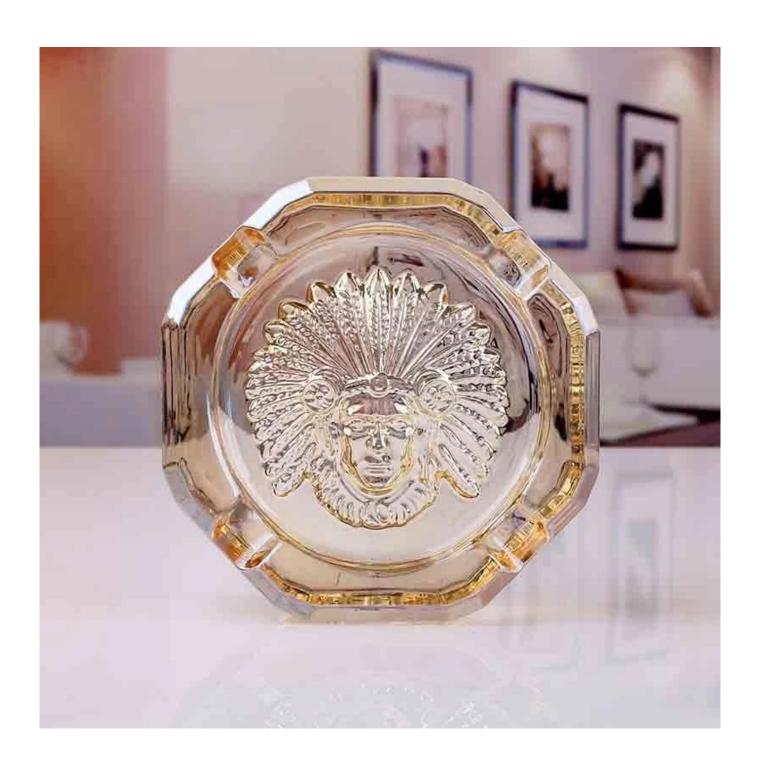

|                      | 5. Different size and shapes meet your needs.                                    |  |

# Glass ashtrays photos













## **Our certifications**









### Sedex Members Ethical Trade Audit (SMETA) Report

Version 5.0 Dec 2014; 2/4 Pillar Audit: replaces version 4.0 May 2012

| Busiler name:                     | Vendor LLC Briefstein              | Representative office |
|-----------------------------------|------------------------------------|-----------------------|
| Site country:                     | Chine                              |                       |
| Stanana                           | there Weiterg Craft & Art Co. Ltd. |                       |
| Parent Company name (of the sile) | Not sectionis                      |                       |
| BMBTA Audit Type:                 | Bit-mer                            | Derin:                |
| Date of Audit                     | 19 <