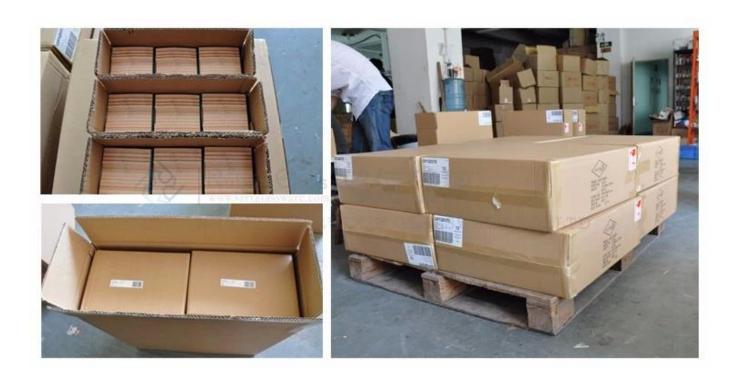

## **Product packing**

## Q: What kind of package for cut glass decanters?

A: We have inside packaging and outside carton, it is in a 5 ply carton. And we could do clients' customized box.