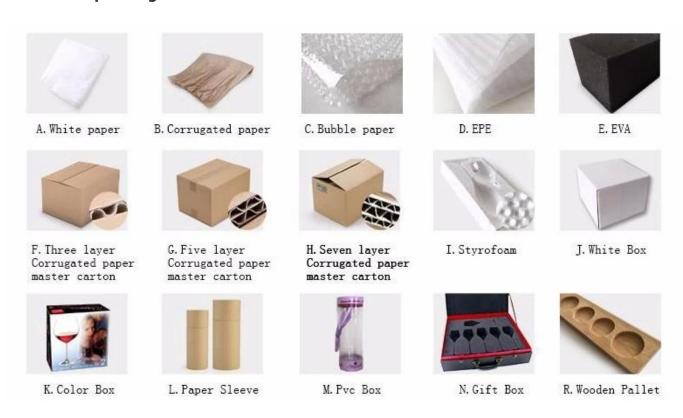

## **Product packing**

## Q: What kind of package for cut glass decanters?

A: We have inside packaging and outside carton, it is in a 5 ply carton. And we could do clients' customized box.