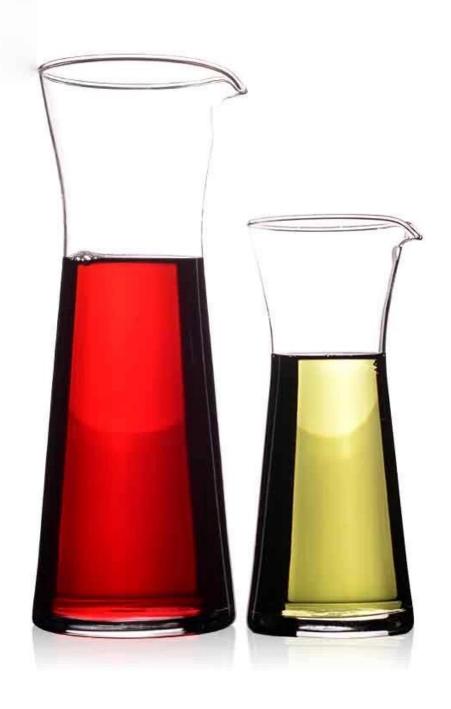

## What are the specifications of cut glass decanters?

Material: Glass

Category: Cut glass decanters

Size: D:6.3cm H:16cm B:6.5cm

D:7.5cm H:2.16cm B:7.9cm

| Item No:  | RXGD-Biao-0912 |
|-----------|----------------|
| Material: | Glass          |

## **Cut glass decanters photos**

**Our certifications** 