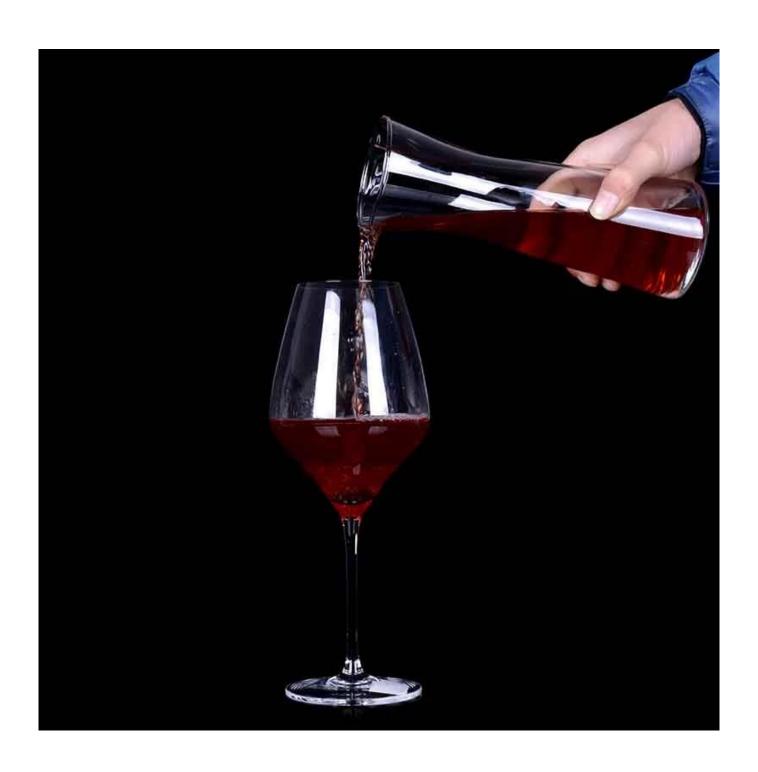

logo printing on the glass body.                                          |  |  |
|                     | 2. Any color painted, frost, electro plate ,pattern laser carver for the finish; |  |  |
|                     | 3. Special package like shrink wrap, color gift box, white gift box etc:         |  |  |
|                     | 4. Open new mould for new glass and some accessories such as wood, plastic       |  |  |
|                     | or metal as you like;                                                            |  |  |
|                     | 5. Different size and shapes meet your needs.                                    |  |  |
| L                   |                                                                                  |  |  |

## **Cut glass decanters photos**









**Our certifications** 









## Sedex Members Ethical Trade Audit (SMETA) Report

Version 5.0 Dec 2014, 2/4 Pillar Audit: replaces version 4.0 May 2012

| Busiler name:                     | Vendor LLC Briefstein              | Representative office |
|-----------------------------------|------------------------------------|-----------------------|
| Site country:                     | Chine                              |                       |
| Stanana                           | mene Wenery Creft & Art Co., Lite. |                       |
| Parent Company name (of the sile) | Not registative                    |                       |
| BMBTA Audit Type:                 | Bit-mer                            | Derin:                |
| Date of Audit                     | 19 <sup