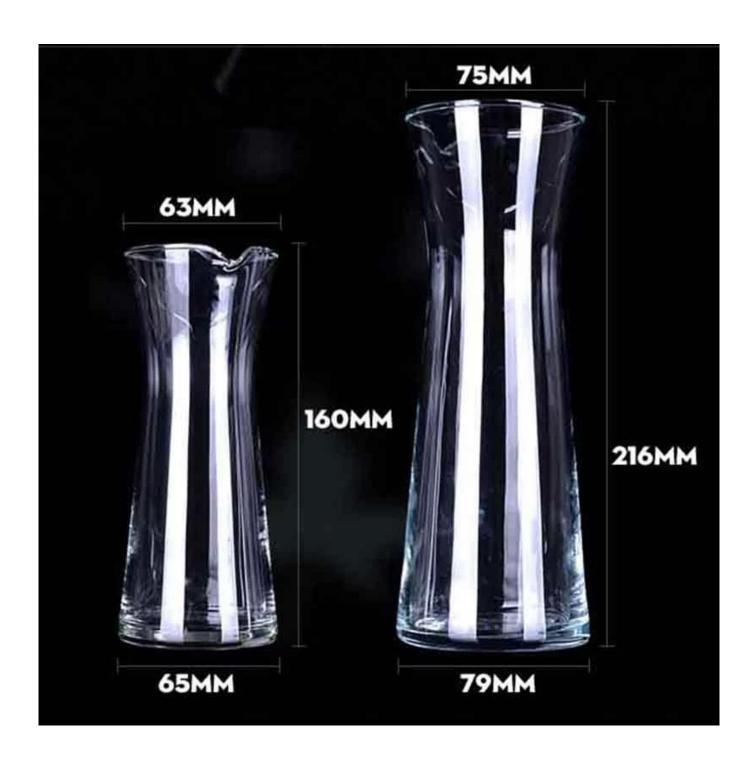

## What are the specifications of cut glass decanters?

Material: Glass

Category: Cut glass decanters

Size: D:6.3cm H:16cm B:6.5cm

D:7.5cm H:2.16cm B:7.9cm

| Item No:  | RXGD-Biao-0912 |
|-----------|----------------|
| Material: | Glass          |