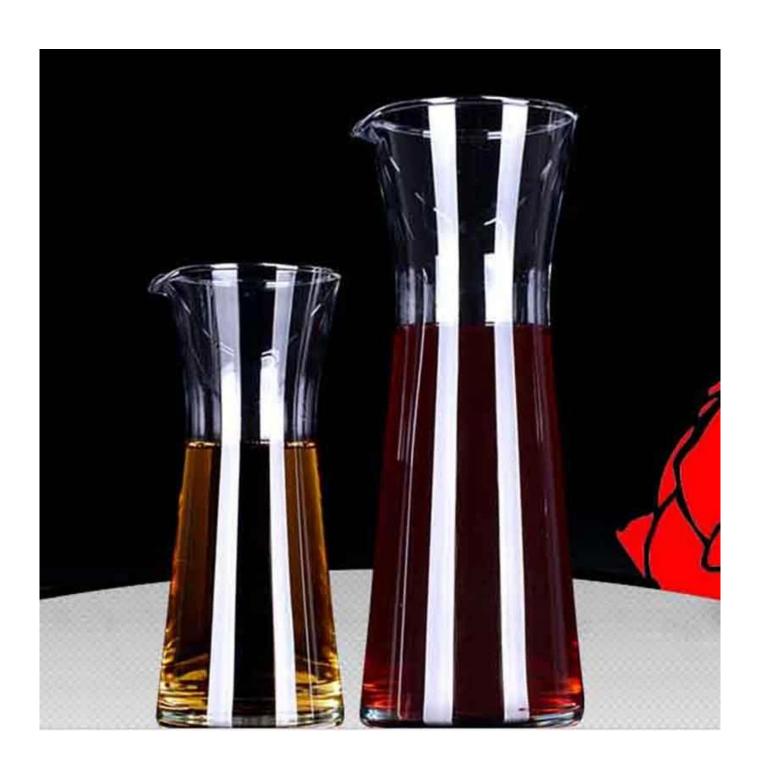

## What are the specifications of cut glass decanters?

Material: Glass

Category: Cut glass decanters

Size: D:6.3cm H:16cm B:6.5cm

D:7.5cm H:2.16cm B:7.9cm

| Item No:  | RXGD-Biao-0912 |
|-----------|----------------|
| Material: | Glass          |

## **Cut glass decanters photos**

**Our certifications** 