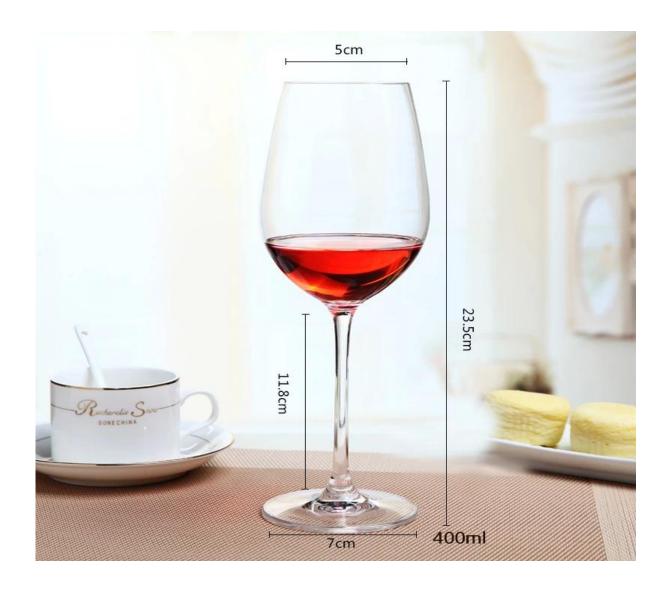

#### What are the specifications of wine glass cup?

| Item No.:         |                                                                                                                                    |  |  |  |
|-------------------|------------------------------------------------------------------------------------------------------------------------------------|--|--|--|
| Size:             | T:5cm B:7cm H:23.5cm C:400ml                                                                                                       |  |  |  |
|                   | T:6.5cm B:8cm H:24.8cm C:450ml                                                                                                     |  |  |  |
|                   | T:7cm B:7.3cm H:21cm C:470ml                                                                                                       |  |  |  |
|                   | T:6.3cm B:8cm H:24.5cm C:510ml                                                                                                     |  |  |  |
|                   | T:7.2cm B:8cm H:22cm C:608ml                                                                                                       |  |  |  |
|                   | T:7.5cm B:8.7cm H:26.3cm C:650ml                                                                                                   |  |  |  |
|                   | T:8cm B:8cm H:24cm C:660ml                                                                                                         |  |  |  |
| Material:         | Wine glass cup                                                                                                                     |  |  |  |
| Process:          | Machine production                                                                                                                 |  |  |  |
| Samples time:     | <ul><li>1. 5~10 days if at exit shaped and size of glass.</li><li>2. 15~20 days if need new shape or size of glass.</li></ul>      |  |  |  |
| Packing:          | 1. Normal packing, 24 or 36pcs into export carton, Carton with cardboard divider; 2. Paper tray pallet packing; 3. Customized box. |  |  |  |
| Product capacity: | 500,000~1,000,000 pcs per Month                                                                                                    |  |  |  |
| Delivery time:    | About 30-45days, but if you have a urgent need for the products, we can put your order into priority.                              |  |  |  |
| Payment<br>terms: | Usually pay by T/T,Western Union,L/C or others according to your requirement                                                       |  |  |  |
| Transportation    | : By sea, by air, by express and your shipping agent is acceptable.                                                                |  |  |  |