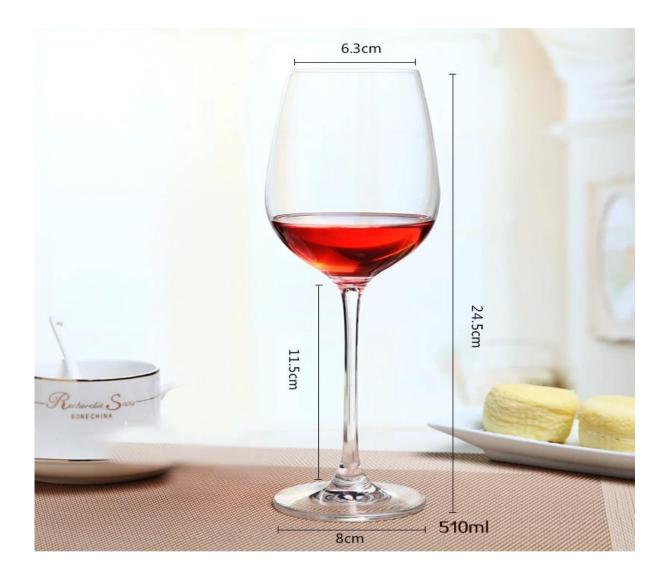

#### What are the specifications of wine glass cup?

| Item No.:         |                                                                                                                                    |  |  |  |
|-------------------|------------------------------------------------------------------------------------------------------------------------------------|--|--|--|
| Size:             | T:5cm B:7cm H:23.5cm C:400ml                                                                                                       |  |  |  |
|                   | T:6.5cm B:8cm H:24.8cm C:450ml                                                                                                     |  |  |  |
|                   | T:7cm B:7.3cm H:21cm C:470ml                                                                                                       |  |  |  |
|                   | T:6.3cm B:8cm H:24.5cm C:510ml                                                                                                     |  |  |  |
|                   | T:7.2cm B:8cm H:22cm C:608ml                                                                                                       |  |  |  |
|                   | T:7.5cm B:8.7cm H:26.3cm C:650ml                                                                                                   |  |  |  |
|                   | T:8cm B:8cm H:24cm C:660ml                                                                                                         |  |  |  |
| Material:         | Wine glass cup                                                                                                                     |  |  |  |
| Process:          | Machine production                                                                                                                 |  |  |  |
| Samples time:     | <ul><li>1. 5~10 days if at exit shaped and size of glass.</li><li>2. 15~20 days if need new shape or size of glass.</li></ul>      |  |  |  |
| Packing:          | 1. Normal packing, 24 or 36pcs into export carton, Carton with cardboard divider; 2. Paper tray pallet packing; 3. Customized box. |  |  |  |
| Product capacity: | 500,000~1,000,000 pcs per Month                                                                                                    |  |  |  |
| Delivery time:    | About 30-45days, but if you have a urgent need for the products, we can put your order into priority.                              |  |  |  |
| Payment<br>terms: | Usually pay by T/T,Western Union,L/C or others according to your requirement                                                       |  |  |  |
| Transportation    | : By sea, by air, by express and your shipping agent is acceptable.                                                                |  |  |  |