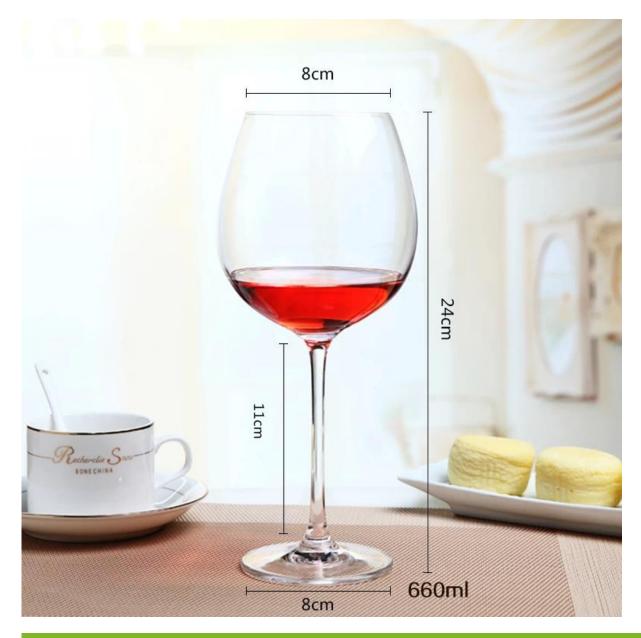

#### What are the specifications of wine glass cup?

| Item No.:         |                                                                                                                                    |  |  |  |
|-------------------|------------------------------------------------------------------------------------------------------------------------------------|--|--|--|
| Size:             | T:5cm B:7cm H:23.5cm C:400ml                                                                                                       |  |  |  |
|                   | T:6.5cm B:8cm H:24.8cm C:450ml                                                                                                     |  |  |  |
|                   | T:7cm B:7.3cm H:21cm C:470ml                                                                                                       |  |  |  |
|                   | T:6.3cm B:8cm H:24.5cm C:510ml                                                                                                     |  |  |  |
|                   | T:7.2cm B:8cm H:22cm C:608ml                                                                                                       |  |  |  |
|                   | T:7.5cm B:8.7cm H:26.3cm C:650ml                                                                                                   |  |  |  |
|                   | T:8cm B:8cm H:24cm C:660ml                                                                                                         |  |  |  |
| Material:         | Wine glass cup                                                                                                                     |  |  |  |
| Process:          | Machine production                                                                                                                 |  |  |  |
| Samples time:     | <ul><li>1. 5~10 days if at exit shaped and size of glass.</li><li>2. 15~20 days if need new shape or size of glass.</li></ul>      |  |  |  |
| Packing:          | 1. Normal packing, 24 or 36pcs into export carton, Carton with cardboard divider; 2. Paper tray pallet packing; 3. Customized box. |  |  |  |
| Product capacity: | 500,000~1,000,000 pcs per Month                                                                                                    |  |  |  |
| Delivery time:    | About 30-45days, but if you have a urgent need for the products, we can put your order into priority.                              |  |  |  |
| Payment<br>terms: | Usually pay by T/T,Western Union,L/C or others according to your requirement                                                       |  |  |  |
| Transportation    | : By sea, by air, by express and your shipping agent is acceptable.                                                                |  |  |  |