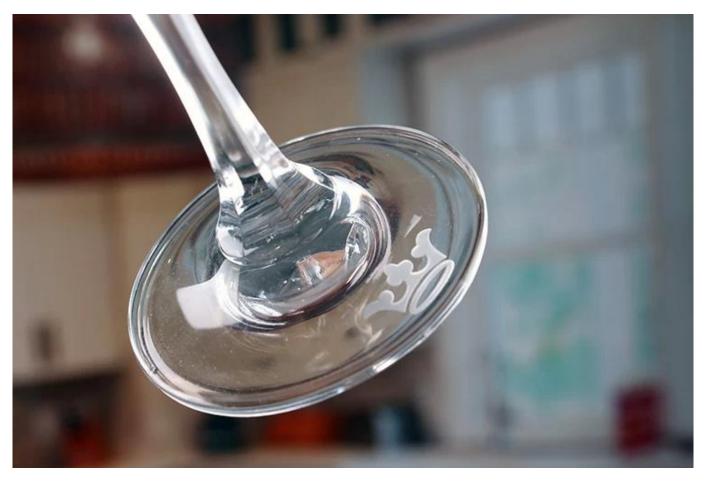

# **Champagne glasses with logo**

Champagne glasses with logo products show:

## What are the specifications of champagne glasses with logo?

| Name:           | Champagne glasses with logo                                                      |
|-----------------|----------------------------------------------------------------------------------|
| Samples time:   |                                                                                  |
|                 | 2. 15~20 days if need new shape or size of glass.                                |
| Packing:        | 1. Normal packing,                                                               |
|                 | 24 or 36pcs into export carton,                                                  |
|                 | Carton with cardboard divider;                                                   |
|                 | 2. Paper tray pallet packing;                                                    |
|                 | 3. Customized box.                                                               |
| Product         | 500,000~1,000,000 pcs per Month                                                  |
| capacity:       |                                                                                  |
| Samples No.:    | RXBL1006                                                                         |
| Payment         | Usually pay by T/T, Western Union, L/C or others according to your requirement.  |
| terms:          |                                                                                  |
| Transportation: | By sea, by air, by express and your shipping agent is acceptable.                |
|                 | 1. Food safe grade glass body. It doesn't contain BPA, lead, cadmium or any      |
| Product         | other harmful things to human body;                                              |
| features:       | 2. The material is recyclable because it is totally mineral substance;           |
|                 | 3. It is environmental safe.                                                     |
|                 | 1. Any color painted, frost, electro plate ,pattern laser carver for the finish; |
| For your        | 2. Special package like shrink wrap, color gift box, white gift box etc:         |
| choose:         | 3. Different size and shapes meet your needs.                                    |