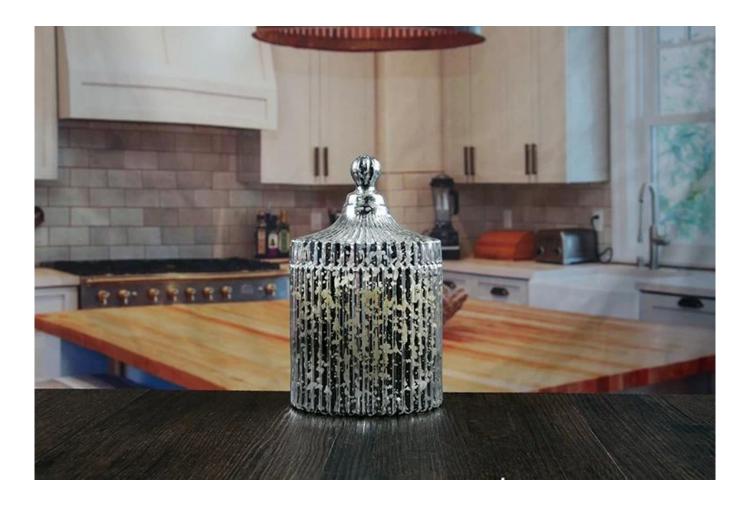

# **Candle holders with dome lids**

Candle holders with dome lids products show:

## What are the specifications of candle holders with dome lids?

| Name:                | Candle holders with dome lids                                                                                                                                                                                                                    |
|----------------------|--------------------------------------------------------------------------------------------------------------------------------------------------------------------------------------------------------------------------------------------------|
| Samples time:        | <ol> <li>5~10 days if at exit shaped and size of glass.</li> <li>15~20 days if need new shape or size of glass.</li> </ol>                                                                                                                       |
| Packing:             | <ol> <li>Normal packing,</li> <li>or 36pcs into export carton,</li> <li>Carton with cardboard divider;</li> <li>Paper tray pallet packing;</li> <li>Customized box.</li> </ol>                                                                   |
| Product capacity:    | 500,000~1,000,000 pcs per Month                                                                                                                                                                                                                  |
| Samples No.:         | RXCH023                                                                                                                                                                                                                                          |
| Payment<br>terms:    | Usually pay by T/T,Western Union,L/C or others according to your requirement.                                                                                                                                                                    |
| Transportation:      | By sea, by air, by express and your shipping agent is acceptable.                                                                                                                                                                                |
| Product<br>features: | <ol> <li>Food safe grade glass body. It doesn't contain BPA, lead, cadmium or any other harmful things to human body;</li> <li>The material is recyclable because it is totally mineral substance;</li> <li>It is environmental safe.</li> </ol> |
| For your choose:     | <ol> <li>Any color painted, frost, electro plate ,pattern laser carver for the finish;</li> <li>Special package like shrink wrap, color gift box, white gift box etc:</li> <li>Different size and shapes meet your needs.</li> </ol>             |