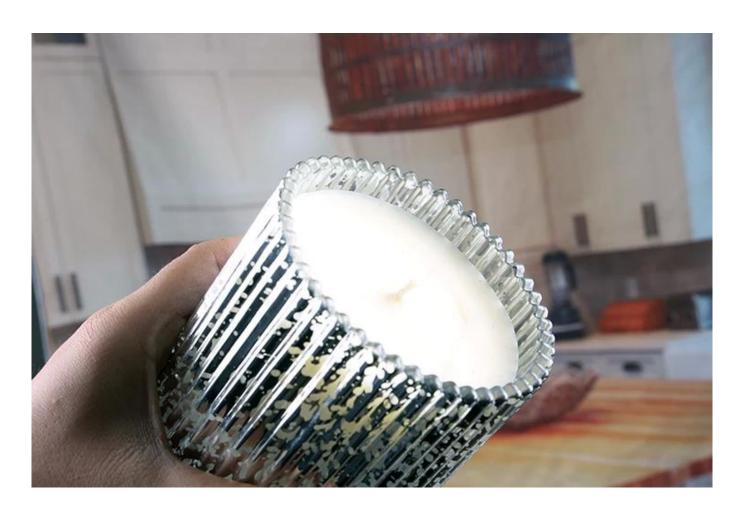

# **Candle holders with dome lids**

Candle holders with dome lids products show:

## What are the specifications of candle holders with dome lids?

| Name:                | Candle holders with dome lids                                                                                                                                                                                                                    |
|----------------------|--------------------------------------------------------------------------------------------------------------------------------------------------------------------------------------------------------------------------------------------------|
| Samples time:        | <ol> <li>5~10 days if at exit shaped and size of glass.</li> <li>15~20 days if need new shape or size of glass.</li> </ol>                                                                                                                       |
| Packing:             | <ol> <li>Normal packing,</li> <li>or 36pcs into export carton,</li> <li>Carton with cardboard divider;</li> <li>Paper tray pallet packing;</li> <li>Customized box.</li> </ol>                                                                   |
| Product capacity:    | 500,000~1,000,000 pcs per Month                                                                                                                                                                                                                  |
| Samples No.:         | RXCH023                                                                                                                                                                                                                                          |
| Payment<br>terms:    | Usually pay by T/T,Western Union,L/C or others according to your requirement.                                                                                                                                                                    |
| Transportation:      | By sea, by air, by express and your shipping agent is acceptable.                                                                                                                                                                                |
| Product<br>features: | <ol> <li>Food safe grade glass body. It doesn't contain BPA, lead, cadmium or any other harmful things to human body;</li> <li>The material is recyclable because it is totally mineral substance;</li> <li>It is environmental safe.</li> </ol> |
| For your choose:     | <ol> <li>Any color painted, frost, electro plate ,pattern laser carver for the finish;</li> <li>Special package like shrink wrap, color gift box, white gift box etc:</li> <li>Different size and shapes meet your needs.</li> </ol>             |