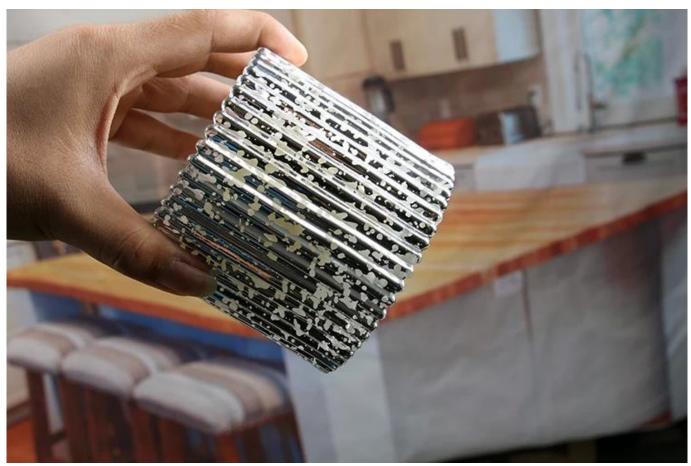

# **Candle holders with dome lids**

Candle holders with dome lids products show:

## What are the specifications of candle holders with dome lids?

| Name:                | Candle holders with dome lids                                                                                                                                                                                                                    |
|----------------------|--------------------------------------------------------------------------------------------------------------------------------------------------------------------------------------------------------------------------------------------------|
| Samples time:        | <ol> <li>5~10 days if at exit shaped and size of glass.</li> <li>15~20 days if need new shape or size of glass.</li> </ol>                                                                                                                       |
| Packing:             | <ol> <li>Normal packing,</li> <li>or 36pcs into export carton,</li> <li>Carton with cardboard divider;</li> <li>Paper tray pallet packing;</li> <li>Customized box.</li> </ol>                                                                   |
| Product capacity:    | 500,000~1,000,000 pcs per Month                                                                                                                                                                                                                  |
| Samples No.:         | RXCH023                                                                                                                                                                                                                                          |
| Payment<br>terms:    | Usually pay by T/T,Western Union,L/C or others according to your requirement.                                                                                                                                                                    |
| Transportation:      | By sea, by air, by express and your shipping agent is acceptable.                                                                                                                                                                                |
| Product<br>features: | <ol> <li>Food safe grade glass body. It doesn't contain BPA, lead, cadmium or any other harmful things to human body;</li> <li>The material is recyclable because it is totally mineral substance;</li> <li>It is environmental safe.</li> </ol> |
| For your choose:     | <ol> <li>Any color painted, frost, electro plate ,pattern laser carver for the finish;</li> <li>Special package like shrink wrap, color gift box, white gift box etc:</li> <li>Different size and shapes meet your needs.</li> </ol>             |