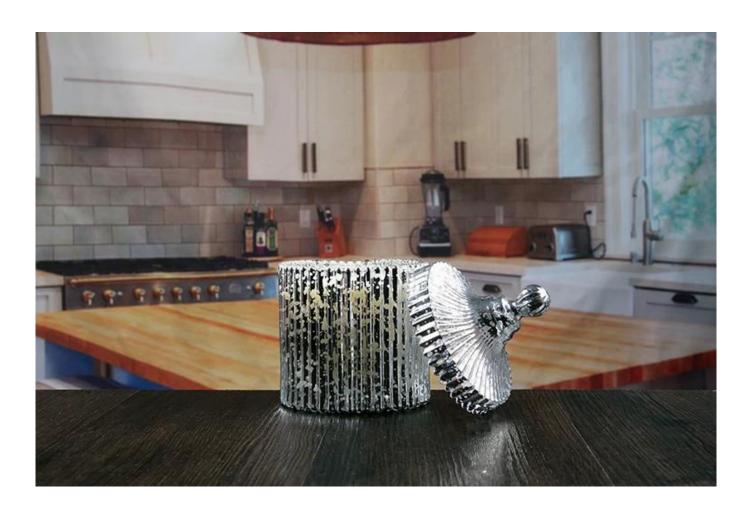

# **Candle holders with dome lids**

Candle holders with dome lids products show:

## What are the specifications of candle holders with dome lids?

| Name:                | Candle holders with dome lids                                                                                                                                                                                                                    |
|----------------------|--------------------------------------------------------------------------------------------------------------------------------------------------------------------------------------------------------------------------------------------------|
| Samples time:        | <ol> <li>5~10 days if at exit shaped and size of glass.</li> <li>15~20 days if need new shape or size of glass.</li> </ol>                                                                                                                       |
| Packing:             | <ol> <li>Normal packing,</li> <li>or 36pcs into export carton,</li> <li>Carton with cardboard divider;</li> <li>Paper tray pallet packing;</li> <li>Customized box.</li> </ol>                                                                   |
| Product capacity:    | 500,000~1,000,000 pcs per Month                                                                                                                                                                                                                  |
| Samples No.:         | RXCH023                                                                                                                                                                                                                                          |
| Payment<br>terms:    | Usually pay by T/T,Western Union,L/C or others according to your requirement.                                                                                                                                                                    |
| Transportation:      | By sea, by air, by express and your shipping agent is acceptable.                                                                                                                                                                                |
| Product<br>features: | <ol> <li>Food safe grade glass body. It doesn't contain BPA, lead, cadmium or any other harmful things to human body;</li> <li>The material is recyclable because it is totally mineral substance;</li> <li>It is environmental safe.</li> </ol> |
| For your choose:     | <ol> <li>Any color painted, frost, electro plate ,pattern laser carver for the finish;</li> <li>Special package like shrink wrap, color gift box, white gift box etc:</li> <li>Different size and shapes meet your needs.</li> </ol>             |