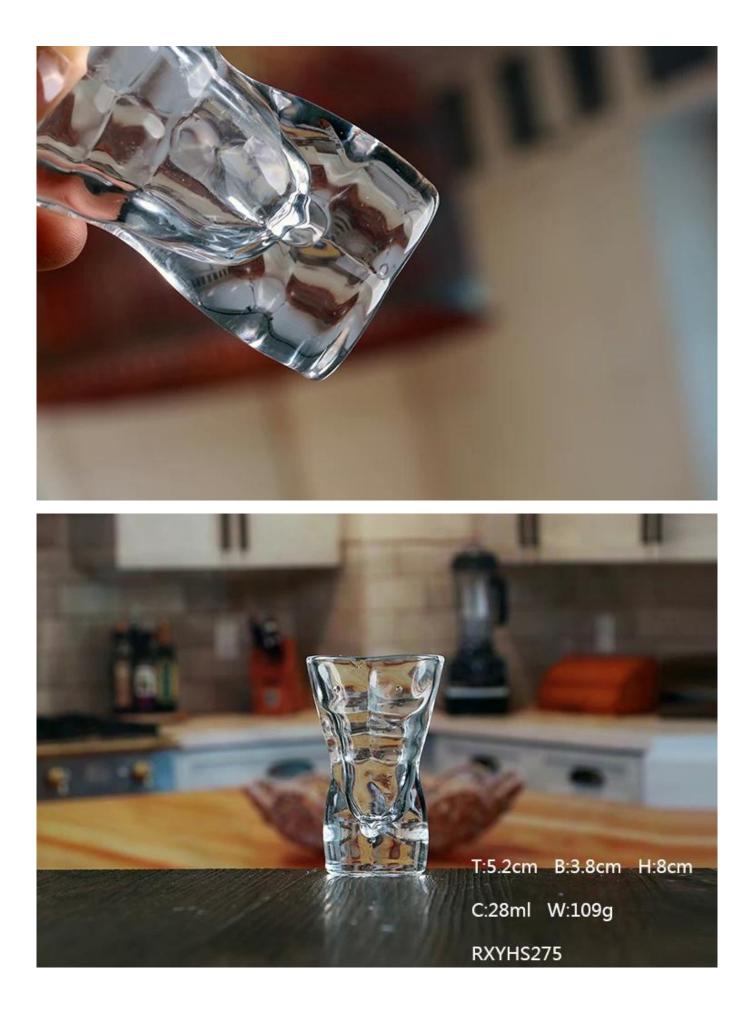

# Male Body Shape Shot Glass

Male Body Shape Shot Glass photos:

#### What are the specifications of Male Body Shape Shot Glass?

| Process:             | Machine production                                                                                                                                                                                                                                   |
|----------------------|------------------------------------------------------------------------------------------------------------------------------------------------------------------------------------------------------------------------------------------------------|
| Samples time:        | <ol> <li>5~10 days if at exit shaped and size of glass.</li> <li>15~20 days if need new shape or size of glass.</li> </ol>                                                                                                                           |
| Packing:             | <ol> <li>Normal packing,</li> <li>24 or 36pcs into export carton,</li> <li>Carton with cardboard divider;</li> <li>Paper tray pallet packing;</li> <li>Customized box.</li> </ol>                                                                    |
| Product<br>capacity: | 500,000~1,000,000 pcs per Month                                                                                                                                                                                                                      |
| Delivery time:       | About 30-45days,but if you have a urgent need for the products, we can put your order into priority.                                                                                                                                                 |
| Payment<br>terms:    | Usually pay by T/T,Western Union,L/C or others according to your requirement.                                                                                                                                                                        |
| Transportation       | By sea, by air, by express and your shipping agent is acceptable.                                                                                                                                                                                    |
| Product<br>features: | <ol> <li>Food safe grade glass body. It doesn't contain BPA, lead, cadmium or any<br/>other harmful things to human body;</li> <li>The material is recyclable because it is totally mineral substance;</li> <li>It is environmental safe.</li> </ol> |
| For your<br>choose:  | <ol> <li>Any color painted, frost, electro plate ,pattern laser carver for the finish;</li> <li>Special package like shrink wrap, color gift box, white gift box etc:</li> <li>Different size and shapes meet your needs.</li> </ol>                 |