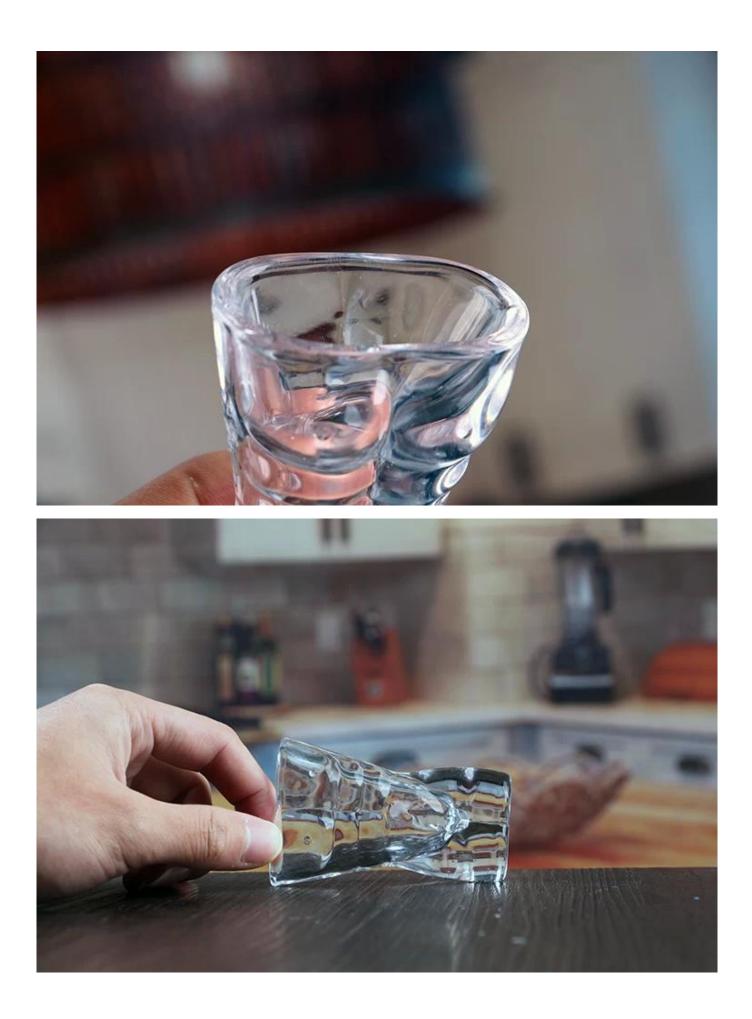

# Male Body Shape Shot Glass

Male Body Shape Shot Glass photos:







#### What are the specifications of Male Body Shape Shot Glass?

| Process:             | Machine production                                                                                                                                                                                                                                   |
|----------------------|------------------------------------------------------------------------------------------------------------------------------------------------------------------------------------------------------------------------------------------------------|
| Samples time:        | <ol> <li>5~10 days if at exit shaped and size of glass.</li> <li>15~20 days if need new shape or size of glass.</li> </ol>