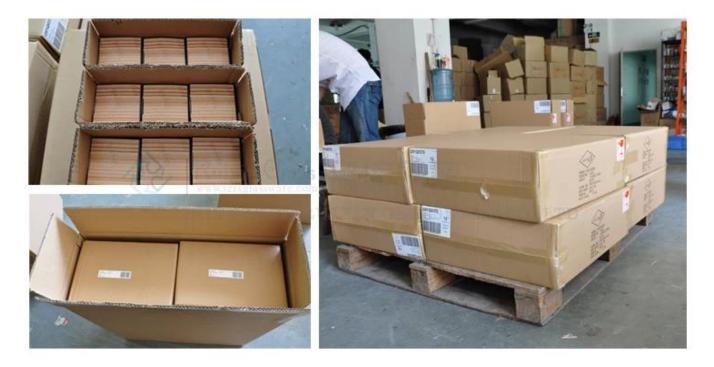

# Product packaging:

FAQ:

#### What are the specifications of Male Body Shape Shot Glass?

| Process:             | Machine production                                                                                                                                                                                                                                   |
|----------------------|------------------------------------------------------------------------------------------------------------------------------------------------------------------------------------------------------------------------------------------------------|
| Samples time:        | <ol> <li>5~10 days if at exit shaped and size of glass.</li> <li>15~20 days if need new shape or size of glass.</li> </ol>                                                                                                                           |
| Packing:             | <ol> <li>Normal packing,</li> <li>24 or 36pcs into export carton,</li> <li>Carton with cardboard divider;</li> <li>Paper tray pallet packing;</li> <li>Customized box.</li> </ol>                                                                    |
| Product<br>capacity: | 500,000~1,000,000 pcs per Month                                                                                                                                                                                                                      |
| Delivery time:       | About 30-45days,but if you have a urgent need for the products, we can put your order into priority.                                                                                                                                                 |
| Payment<br>terms:    | Usually pay by T/T,Western Union,L/C or others according to your requirement.                                                                                                                                                                        |
| Transportation       | By sea, by air, by express and your shipping agent is acceptable.                                                                                                                                                                                    |
| Product<br>features: | <ol> <li>Food safe grade glass body. It doesn't contain BPA, lead, cadmium or any<br/>other harmful things to human body;</li> <li>The material is recyclable because it is totally mineral substance;</li> <li>It is environmental safe.</li> </ol> |
| For your<br>choose:  | <ol> <li>Any color painted, frost, electro plate ,pattern laser carver for the finish;</li> <li>Special package like shrink wrap, color gift box, white gift box etc:</li> <li>Different size and shapes meet your needs.</li> </ol>                 |