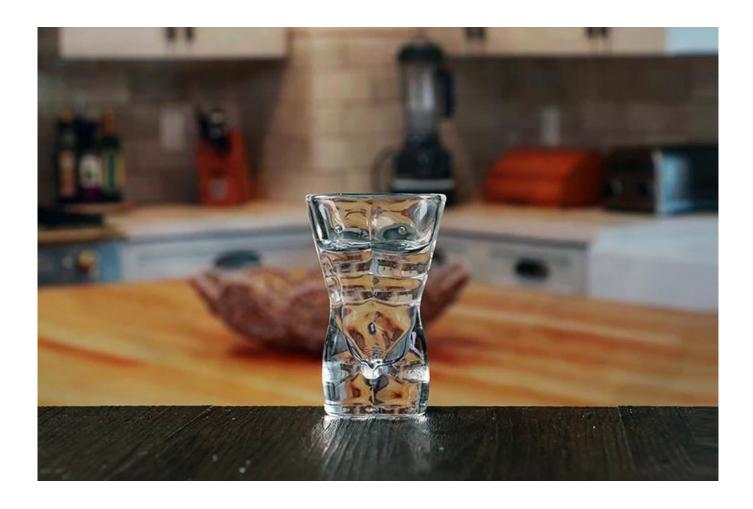

# Male Body Shape Shot Glass

Male Body Shape Shot Glass photos:







#### What are the specifications of Male Body Shape Shot Glass?

| Process:             | Machine production                                                                                                                                                                                                                                   |
|----------------------|------------------------------------------------------------------------------------------------------------------------------------------------------------------------------------------------------------------------------------------------------|
| Samples time:        | <ol> <li>5~10 days if at exit shaped and size of glass.</li> <li>15~20 days if need new shape or size of glass.</li> </ol>