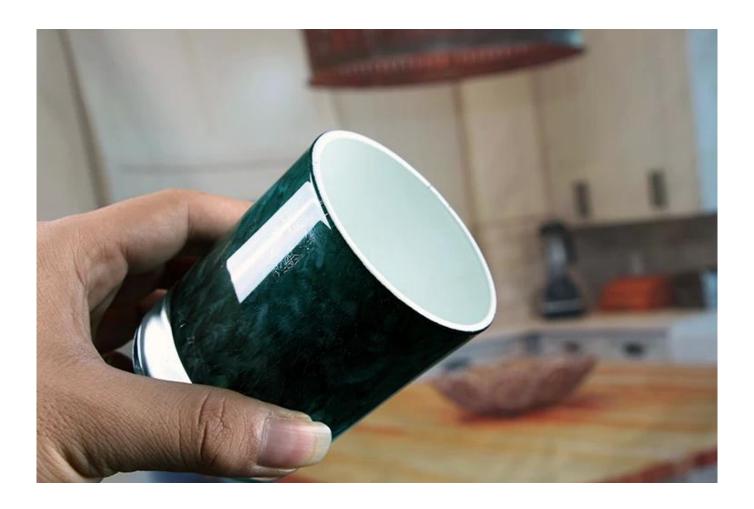

# **Votivecandle holder set of 3**

Votivecandle holder set of 3 photos:

Votivecandle holder set of 3