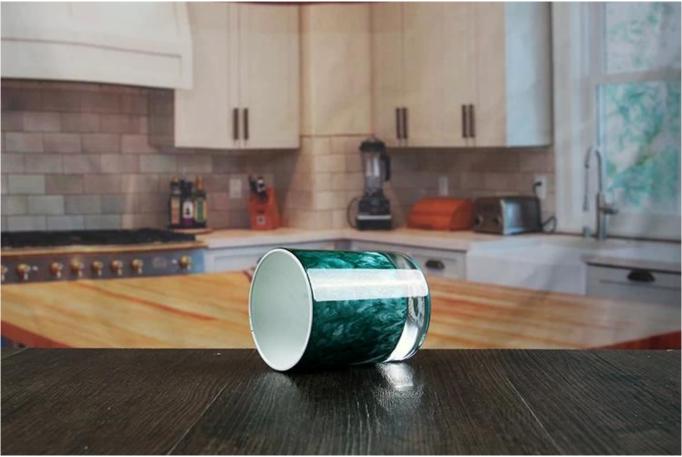

# **Votivecandle holder set of 3**

Votivecandle holder set of 3 photos:

Votivecandle holder set of 3