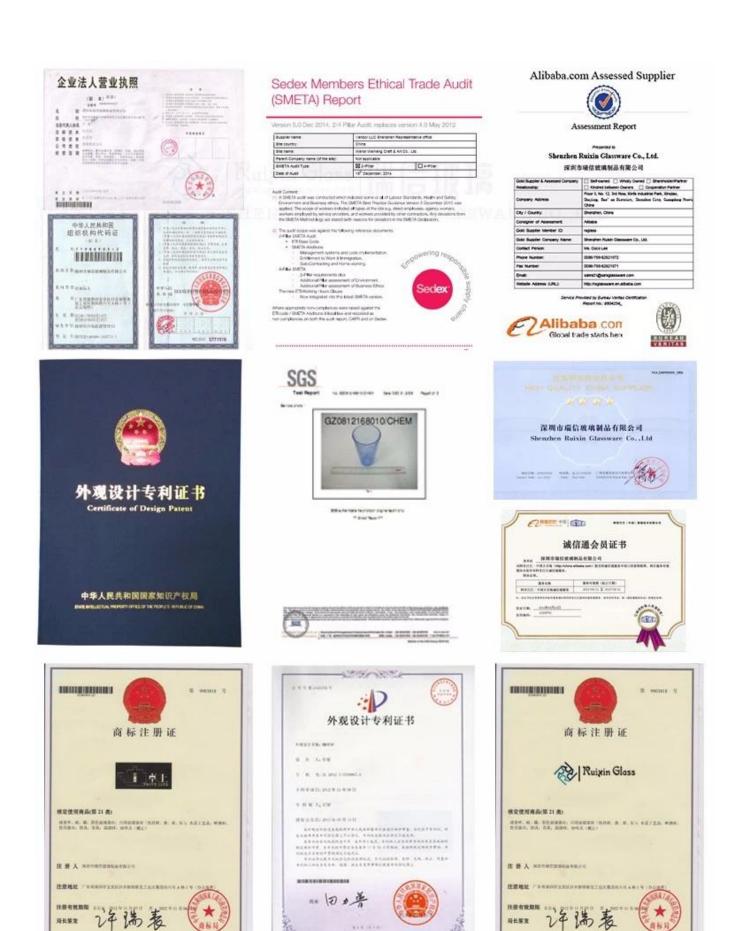

**Company product certification:** 

**FAQ:** 

Q: Can you do printing on the Votivecandle holder set of 3?

A: Yes, we can. We could offer various printing ways: the screen printing, hot stamping, decal attachment, frosting, sandblasting, etc.

## Q: Can you provide certificates for your products?

A: Sure, we can provide our certificates for you, such as BV,FDA,LFGB,ASTM,Dishwasher test and so on.