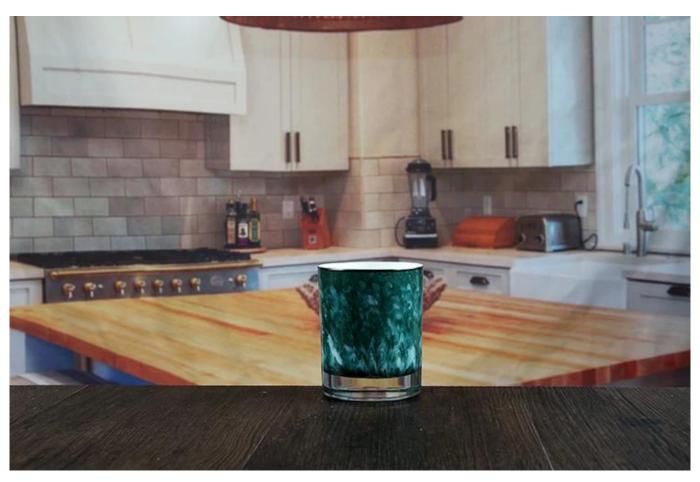

# **Votivecandle holder set of 3**

Votivecandle holder set of 3 photos:

Votivecandle holder set of 3