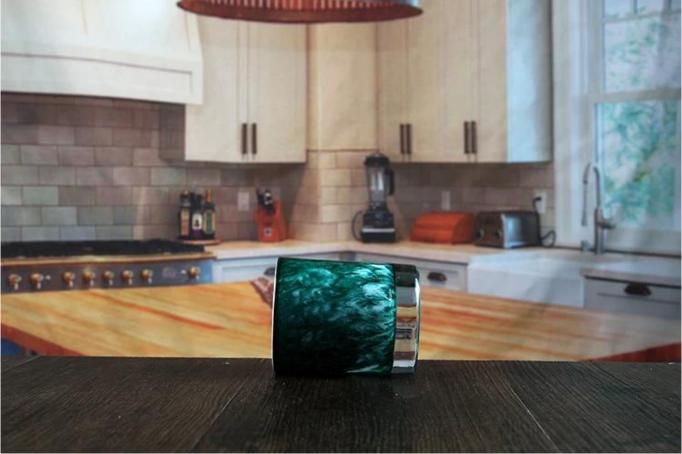

# **Votivecandle holder set of 3**

Votivecandle holder set of 3 photos:

Votivecandle holder set of 3

### What are the functions of Votivecandle holder set of 3?

- 1)Special design and accurate quality control make sure every piece offered is as perfect as possible.
- 2)Logo customized, pattern, size and color etc. could be done according to your drawings. Decal, Carving, electro plating, sand blasting, paint spraying, etc.
- 3)Packaging: PVC box, Windows box, color box, shrinkage wrap are available to make sure it be can sold directly. Standard export packing assure safety shipment.