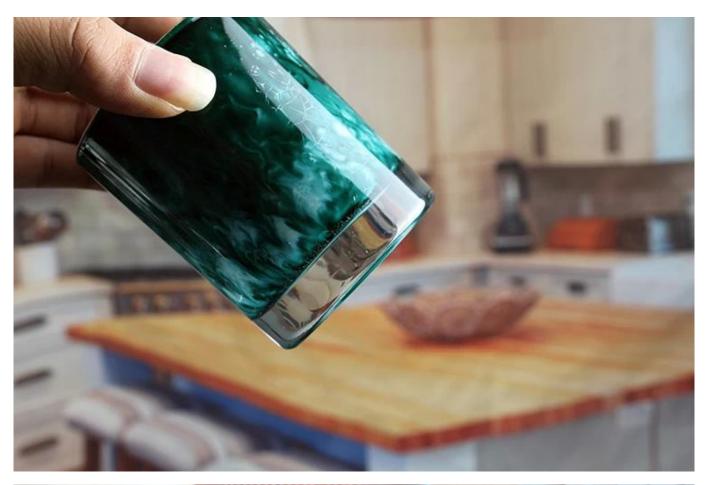

# **Votivecandle holder set of 3**

Votivecandle holder set of 3 photos:

Votivecandle holder set of 3