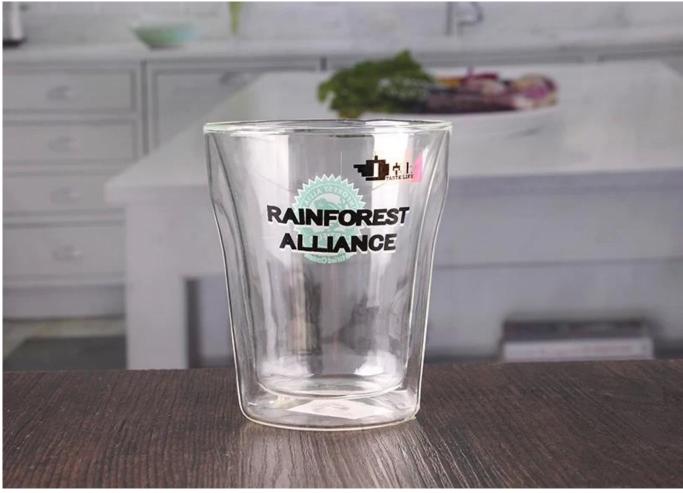

|  |  |  |
| Packaging method:                                                | 6pcs/box,4 box/CTN                    |  |  |  |
| Payment method:                                                  | L/C,T/T, Western Union, PAYPAL, other |  |  |  |
| MOQ:                                                             | 1000pcs                               |  |  |  |
| Free samples:                                                    | Yes, you can.                         |  |  |  |
| Delivery date                                                    | Our delivery date is about 30-45days  |  |  |  |
| For other questions, please contact our online customer service. |                                       |  |  |  |

## **Home goods double layer cup Photo:**











### **Our advantage:**



Quality assurance:high clear glass by over 10 year's experience guarantee 1.Sedex factory audit passed.Inspectors from SGS are very happy with our factory and praised that we are the most tidy and clean glass factory he visited.

- 2.FDA,LFGB, California-65 and CE test report are available too.
- 3. Machinery: automatic spray machine, electroplated machine, etching and sandblasting machines.



### **Our company:**



Shenzhen ruixin glassware Co., Ltd

is a very professional glassware company, and have been in this field over 6years. We have our head office in Shenzhen , where have a very professional R&D,QC and foreign sales team. Factory are in Shanxi, which are the biggest hand painting factory in China too.

### FAQ:

### Can you do printing on the produc