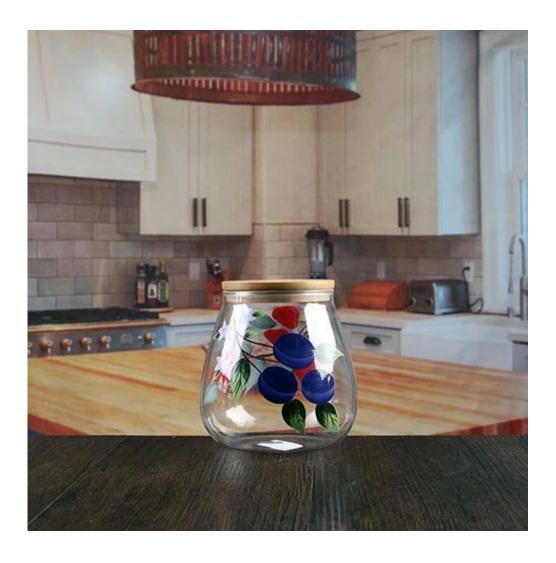

# Airtight glass jar with lids

Airtight glass jar with lids products show:

## Airtight glass jar with lids

### What are the specifications of Airtight glass jar with lids?

| Name:             | Airtight glass jar with lids                                                                                                                                                      |
|-------------------|-----------------------------------------------------------------------------------------------------------------------------------------------------------------------------------|
| Samples time:     | <ol> <li>5~10 days if at exit shaped and size of glass.</li> <li>15~20 days if need new shape or size of glass.</li> </ol>                                                        |
| Packing:          | <ol> <li>Normal packing,</li> <li>24 or 36pcs into export carton,</li> <li>Carton with cardboard divider;</li> <li>Paper tray pallet packing;</li> <li>Customized box.</li> </ol> |
| Product capacity: | 500,000~1,000,000 pcs per Month                                                                                                                                                   |
| Samples No.:      | RXGJ094                                                                                                                                                                           |
| Payment<br>terms: | Usually pay by T/T,Western Union,L/C or others according to your requirement.                                                                                                     |
| Transportation:   | By sea, by air, by express and your shipping agent is acceptable.                                                                                                                 |

| Product<br>features: | <ol> <li>Food safe grade glass body. It doesn't contain BPA, lead, cadmium or any other harmful things to human body;</li> <li>The material is recyclable because it is totally mineral substance;</li> <li>It is environmental safe.</li> </ol> |
|----------------------|--------------------------------------------------------------------------------------------------------------------------------------------------------------------------------------------------------------------------------------------------|
| For your choose:     | <ol> <li>Any color painted, frost, electro plate ,pattern laser carver for the finish;</li> <li>Special package like shrink wrap, color gift box, white gift box etc:</li> <li>Different size and shapes meet your needs.</li> </ol>             |