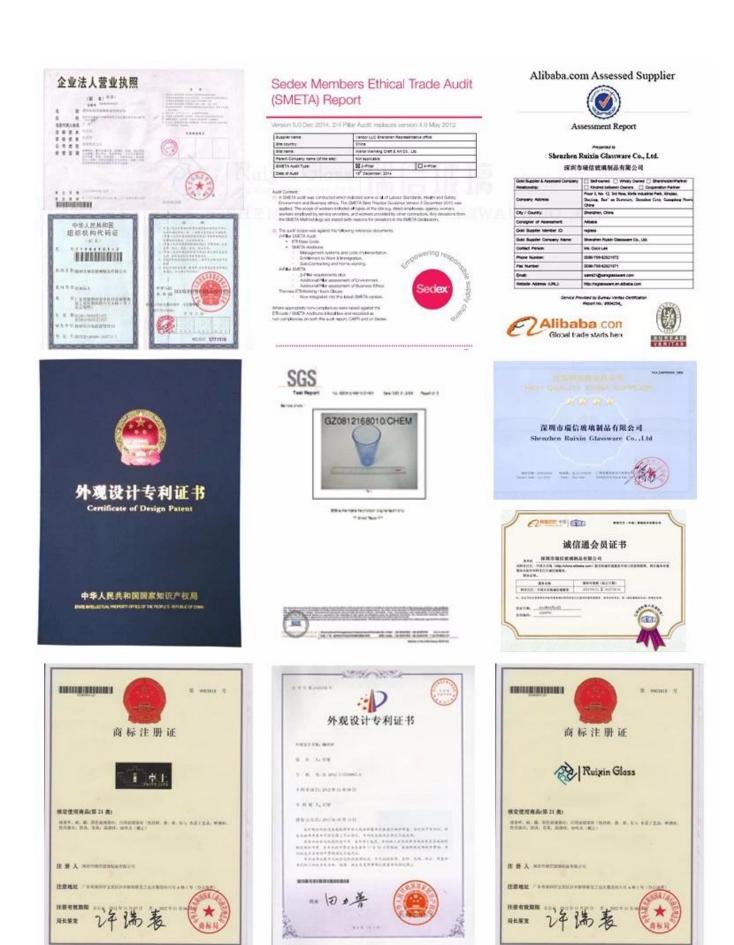

**Company product certification:** 

**FAQ:** 

Q: Can you print our logo on surface of the glass candle holder?

A: Yes, for sure. We can make the custom logo on surface of the glass, such as: screen printing, hot stamping, decal logo, frosting, sandblasting, etc.

#### Q: what's the certificates for your products?

A: we can provide our certificates for you, such as BV ,FDA, LFGB, ASTM, Dishwasher test, etc.