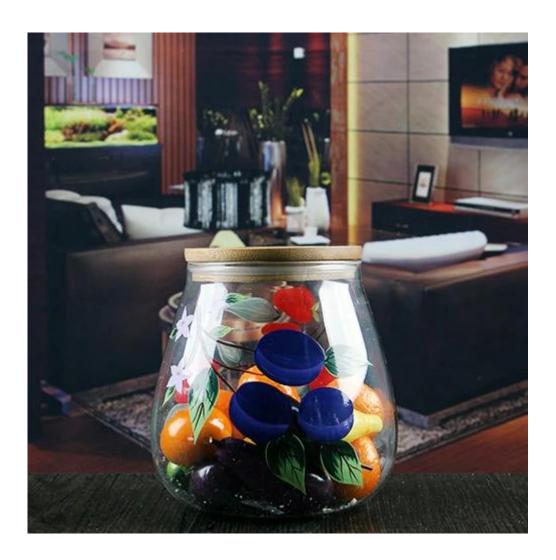

# Airtight glass jar with lids

Airtight glass jar with lids products show:

## Airtight glass jar with lids