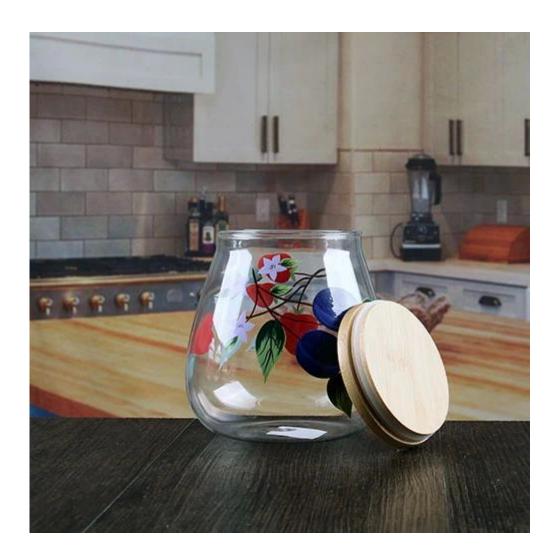

# Airtight glass jar with lids

Airtight glass jar with lids products show:

## Airtight glass jar with lids