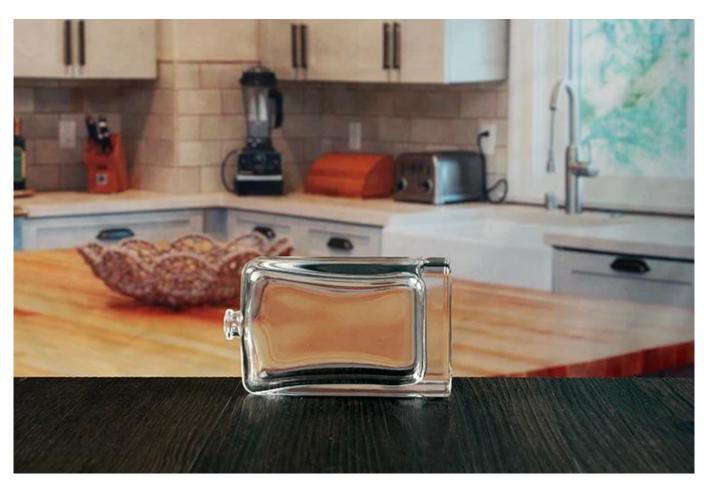

# **Glass perfume bottle with stopper**

Glass perfume bottle with stopper products show:

Glass perfume bottle with stopper

### What are the specifications of Glass perfume bottle with stopper?

| Name:           | Glass perfume bottle with stopper                                                |
|-----------------|----------------------------------------------------------------------------------|
|                 | 1. 5~10 days if at exit shaped and size of glass.                                |
|                 | 2. 15~20 days if need new shape or size of glass.                                |
| Packing:        | 1. Normal packing,                                                               |
|                 | 24 or 36pcs into export carton,                                                  |
|                 | Carton with cardboard divider;                                                   |
|                 | 2. Paper tray pallet packing;                                                    |
|                 | 3. Customized box.                                                               |
| Product         | 500,000~1,000,000 pcs per Month                                                  |
| capacity:       |                                                                                  |
| Samples No.:    | RXGP0012                                                                         |
| Payment         | Usually pay by T/T,Western Union,L/C or others according to your requirement.    |
| terms:          |                                                                                  |
| Transportation: | By sea, by air, by express and your shipping agent is acceptable.                |
|                 | 1. Food safe grade glass body. It doesn't contain BPA, lead, cadmium or any      |
| Product         | other harmful things to human body;                                              |
| features:       | 2. The material is recyclable because it is totally mineral substance;           |
|                 | 3. It is environmental safe.                                                     |
|                 | 1. Any color painted, frost, electro plate ,pattern laser carver for the finish; |
| For your        | 2. Special package like shrink wrap, color gift box, white gift box etc:         |
| choose:         | 3. Different size and shapes meet your needs.                                    |