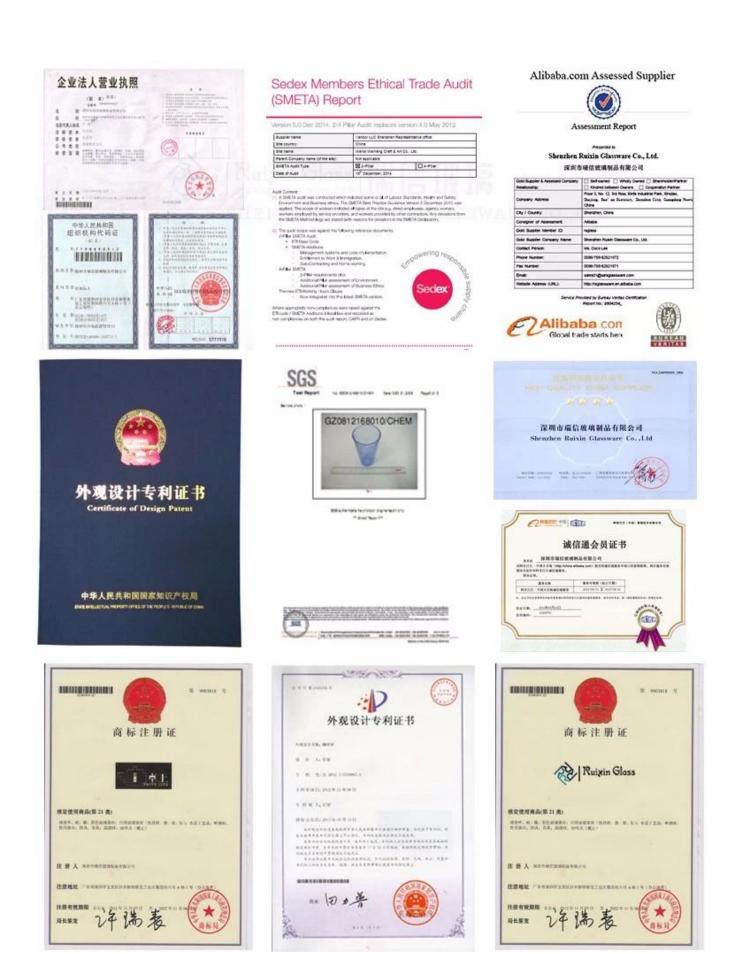

**Company product certification:** 

**FAQ:** 

Q: Can you print our logo on surface of the Glass perfume bottle with stopper?

A: Yes, for sure. We can make the custom logo on surface of the glass, such as: screen printing, hot stamping, decal logo, frosting, sandblasting, etc.

## Q: what's the certificates for your products?

A: we can provide our certificates for you, such as BV ,FDA, LFGB, ASTM, Dishwasher test, etc.