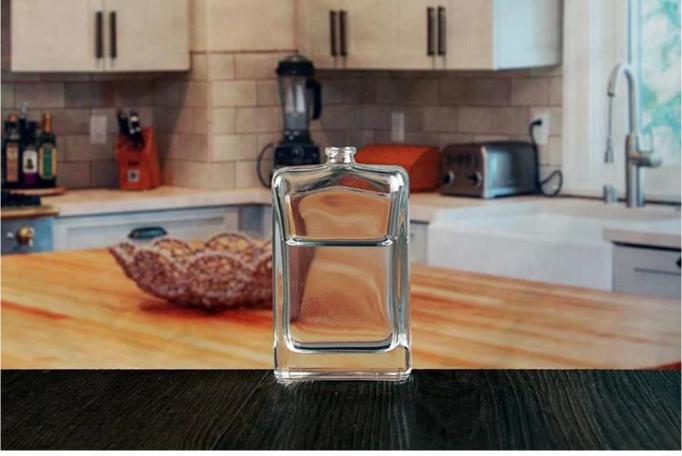

# **Glass perfume bottle with stopper**

Glass perfume bottle with stopper products show:

Glass perfume bottle with stopper

### What are the specifications of Glass perfume bottle with stopper?

| Name:           | Glass perfume bottle with stopper                                                |
|-----------------|----------------------------------------------------------------------------------|
|                 | 1. 5~10 days if at exit shaped and size of glass.                                |
|                 | 2. 15~20 days if need new shape or size of glass.                                |
| Packing:        | 1. Normal packing,                                                               |
|                 | 24 or 36pcs into export carton,                                                  |
|                 | Carton with cardboard divider;                                                   |
|                 | 2. Paper tray pallet packing;                                                    |
|                 | 3. Customized box.                                                               |
| Product         | 500,000~1,000,000 pcs per Month                                                  |
| capacity:       |                                                                                  |
| Samples No.:    | RXGP0012                                                                         |
| Payment         | Usually pay by T/T,Western Union,L/C or others according to your requirement.    |
| terms:          |                                                                                  |
| Transportation: | By sea, by air, by express and your shipping agent is acceptable.                |
|                 | 1. Food safe grade glass body. It doesn't contain BPA, lead, cadmium or any      |
| Product         | other harmful things to human body;                                              |
| features:       | 2. The material is recyclable because it is totally mineral substance;           |
|                 | 3. It is environmental safe.                                                     |
|                 | 1. Any color painted, frost, electro plate ,pattern laser carver for the finish; |
| For your        | 2. Special package like shrink wrap, color gift box, white gift box etc:         |
| choose:         | 3. Different size and shapes meet your needs.                                    |