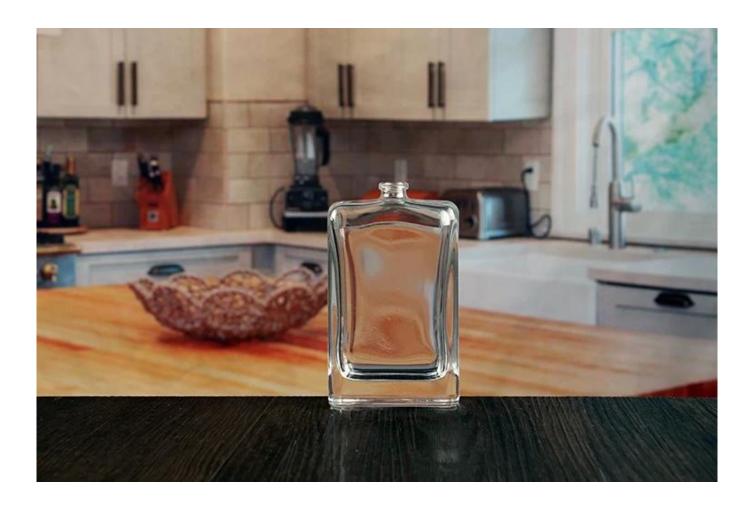

# **Glass perfume bottle with stopper**

Glass perfume bottle with stopper products show:

Glass perfume bottle with stopper

### What are the specifications of Glass perfume bottle with stopper?

| Name:           | Glass perfume bottle with stopper                                                |
|-----------------|----------------------------------------------------------------------------------|
|                 | 1. 5~10 days if at exit shaped and size of glass.                                |
|                 | 2. 15~20 days if need new shape or size of glass.                                |
| Packing:        | 1. Normal packing,                                                               |
|                 | 24 or 36pcs into export carton,                                                  |
|                 | Carton with cardboard divider;                                                   |
|                 | 2. Paper tray pallet packing;                                                    |
|                 | 3. Customized box.                                                               |
| Product         | 500,000~1,000,000 pcs per Month                                                  |
| capacity:       |                                                                                  |
| Samples No.:    | RXGP0012                                                                         |
| Payment         | Usually pay by T/T,Western Union,L/C or others according to your requirement.    |
| terms:          |                                                                                  |
| Transportation: | By sea, by air, by express and your shipping agent is acceptable.                |
|                 | 1. Food safe grade glass body. It doesn't contain BPA, lead, cadmium or any      |
| Product         | other harmful things to human body;                                              |
| features:       | 2. The material is recyclable because it is totally mineral substance;           |
|                 | 3. It is environmental safe.                                                     |
|                 | 1. Any color painted, frost, electro plate ,pattern laser carver for the finish; |
| For your        | 2. Special package like shrink wrap, color gift box, white gift box etc:         |
| choose:         | 3. Different size and shapes meet your needs.                                    |