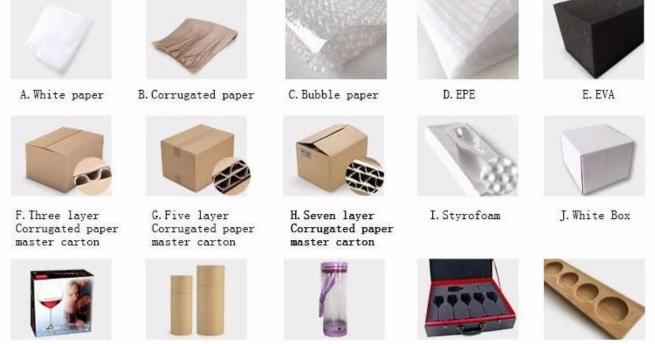

Product packaging method:

K. Color Box

L.Paper Sleeve

M. Pvc Box

R. Wooden Pallet

N. Gift Box