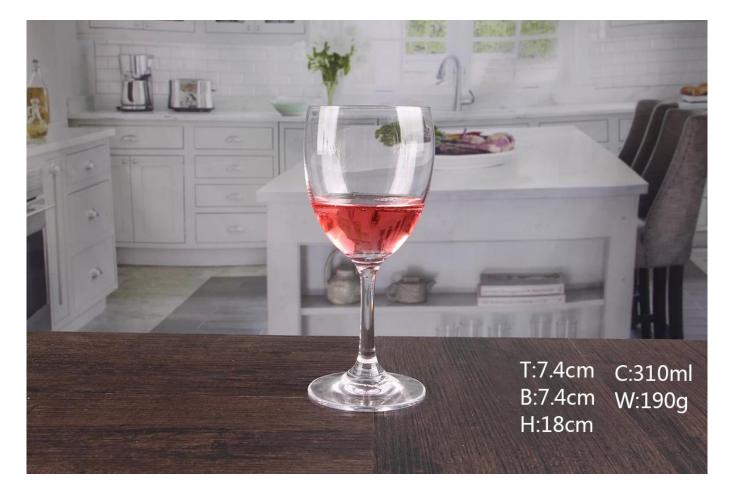

# Wholesale 300ml premium wine glasses drinking wine glass stemware set

**300ML** premium wine glasses products show:

## What are the specifications of 300ML premium wine glasses?

| Name:                | 300ML premium wine glasses                                                                                                                                                                                                                           |
|----------------------|------------------------------------------------------------------------------------------------------------------------------------------------------------------------------------------------------------------------------------------------------|
| Samples time:        | <ol> <li>5~10 days if at exit shaped and size of glass.</li> <li>15~20 days if need new shape or size of glass.</li> </ol>                                                                                                                           |
| Packing:             | <ol> <li>Normal packing,</li> <li>24 or 36pcs into export carton,</li> <li>Carton with cardboard divider;</li> <li>Paper tray pallet packing;</li> <li>Customized box.</li> </ol>                                                                    |
| Product<br>capacity: | 300 ML                                                                                                                                                                                                                                               |
| Samples No.:         | RXWG17091501                                                                                                                                                                                                                                         |
| Payment<br>terms:    | Usually pay by T/T,Western Union,L/C or others according to your requirement.                                                                                                                                                                        |
| Transportation       | By sea, by air, by express and your shipping agent is acceptable.                                                                                                                                                                                    |
| Product<br>features: | <ol> <li>Food safe grade glass body. It doesn't contain BPA, lead, cadmium or any<br/>other harmful things to human body;</li> <li>The material is recyclable because it is totally mineral substance;</li> <li>It is environmental safe.</li> </ol> |