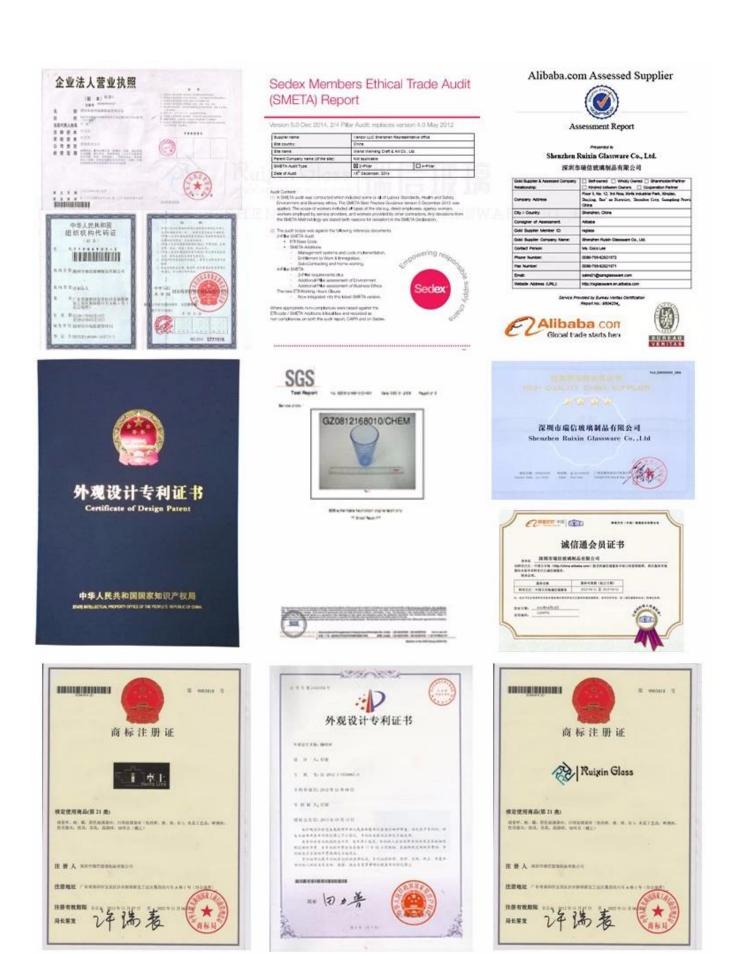

**Company product certification:** 

**FAQ:** 

Q: Can you do printing on the Small glass cylinder candle holder?

A: Yes, we can. We could offer various printing ways: the screen printing, hot stamping, decal attachment, frosting, sandblasting, etc.

# Q: Can you provide certificates for your products?

A: Sure, we can provide our certificates for you, such as BV,FDA,LFGB,ASTM,Dishwasher test and so on.