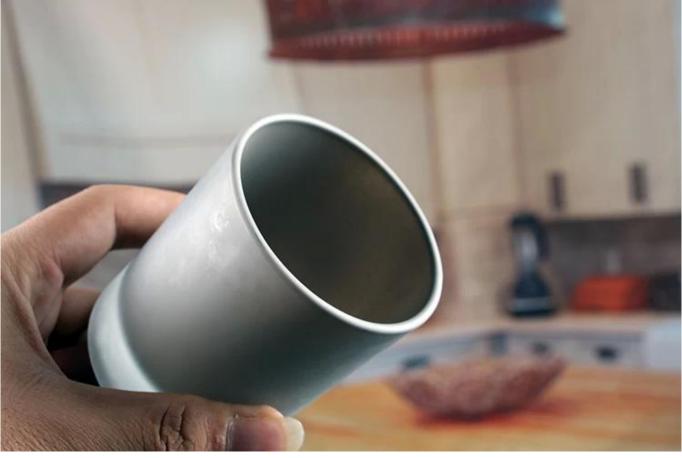

# **Small glass cylinder candle holder**

Small glass cylinder candle holder photos:

Small glass cylinder candle holder