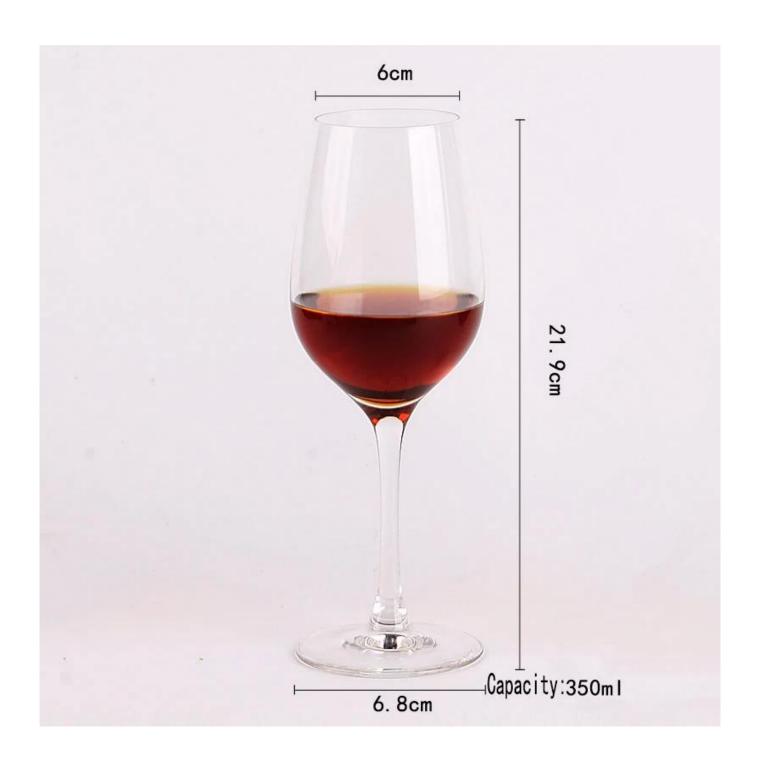

## What are the specifications of tumbler glasses?

| Item No.:         |                                                                                                                 |  |  |
|-------------------|-----------------------------------------------------------------------------------------------------------------|--|--|
| item No.:         |                                                                                                                 |  |  |
| Size:             | T:6cm B:6.8cm H:21.9cm C:350ml                                                                                  |  |  |
|                   | T:6.2cm B:7.4cm H:23.4cm C:450ml                                                                                |  |  |
| Material:         | Glass mug set                                                                                                   |  |  |
| Process:          | Making machine                                                                                                  |  |  |
| Samples time:     | 1. 5~10 days if at exit shaped and size of glass.                                                               |  |  |
| ,                 | 2. 15~20 days if need new shape or size of glass.                                                               |  |  |
|                   | 1. Normal packing,                                                                                              |  |  |
| Packing:          | 24 or 36pcs into export carton,                                                                                 |  |  |
|                   | Carton with cardboard divider;                                                                                  |  |  |
|                   | 2. Paper tray pallet packing;                                                                                   |  |  |
|                   | 3. Customized box.                                                                                              |  |  |
| Product capacity: | 500,000~1,000,000 pcs per Month                                                                                 |  |  |
| Delivery time:    | About 30-45days, but if you have a urgent need for the products, we can put your order into priority.           |  |  |
| Payment<br>terms: | Usually pay by T/T,Western Union,L/C or others according to your requirement                                    |  |  |
| Transportation:   | By sea, by air, by express and your shipping agent is acceptable.                                               |  |  |
|                   | 1. Food safe grade glass body. It doesn't contain BPA, lead, cadmium or any other harmful things to human body; |  |  |
| Product           | 2. It is freezer safe;                                                                                          |  |  |
| features:         | 3. The material is recyclable because it is totally mineral substance;                                          |  |  |
|                   | 4. It is environmental safe.                                                                                    |  |  |
| For your choose:  | 1. Any logo printing on the glass body.                                                                         |  |  |
|                   | 2. Any color painted, frost, electro plate ,pattern laser carver for the finish;                                |  |  |
|                   | 3. Special package like shrink wrap, color gift box, white gift box etc:                                        |  |  |
|                   | 4. Open new mould for new glass and some accessories such as wood, plastic                                      |  |  |
|                   | or metal as you like;                                                                                           |  |  |
|                   | 5. Different size and shapes meet your needs.                                                                   |  |  |