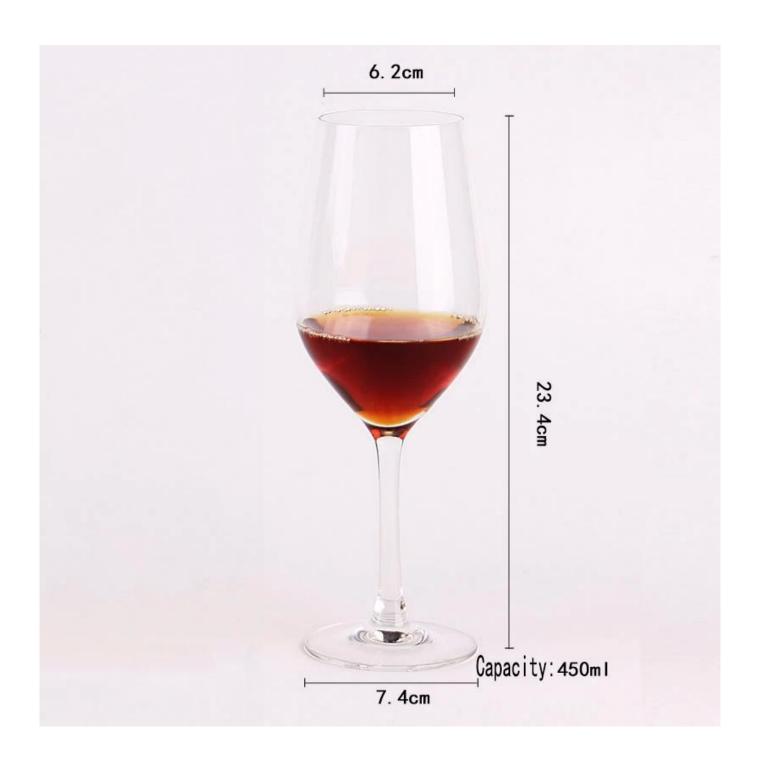

## What are the specifications of tumbler glasses?

| Item No.:         |                                                                                                                 |  |  |
|-------------------|-----------------------------------------------------------------------------------------------------------------|--|--|
| item No.:         |                                                                                                                 |  |  |
| Size:             | T:6cm B:6.8cm H:21.9cm C:350ml                                                                                  |  |  |
|                   | T:6.2cm B:7.4cm H:23.4cm C:450ml                                                                                |  |  |
| Material:         | Glass mug set                                                                                                   |  |  |
| Process:          | Making machine                                                                                                  |  |  |
| Samples time:     | 1. 5~10 days if at exit shaped and size of glass.                                                               |  |  |
| ,                 | 2. 15~20 days if need new shape or size of glass.                                                               |  |  |
|                   | 1. Normal packing,                                                                                              |  |  |
| Packing:          | 24 or 36pcs into export carton,                                                                                 |  |  |
|                   | Carton with cardboard divider;                                                                                  |  |  |
|                   | 2. Paper tray pallet packing;                                                                                   |  |  |
|                   | 3. Customized box.                                                                                              |  |  |
| Product capacity: | 500,000~1,000,000 pcs per Month                                                                                 |  |  |
| Delivery time:    | About 30-45days, but if you have a urgent need for the products, we can put your order into priority.           |  |  |
| Payment<br>terms: | Usually pay by T/T,Western Union,L/C or others according to your requirement                                    |  |  |
| Transportation:   | By sea, by air, by express and your shipping agent is acceptable.                                               |  |  |
|                   | 1. Food safe grade glass body. It doesn't contain BPA, lead, cadmium or any other harmful things to human body; |  |  |
| Product           | 2. It is freezer safe;                                                                                          |  |  |
| features:         | 3. The material is recyclable because it is totally mineral substance;                                          |  |  |
|                   | 4. It is environmental safe.                                                                                    |  |  |
| For your choose:  | 1. Any logo printing on the glass body.                                                                         |  |  |
|                   | 2. Any color painted, frost, electro plate ,pattern laser carver for the finish;                                |  |  |
|                   | 3. Special package like shrink wrap, color gift box, white gift box etc:                                        |  |  |
|                   | 4. Open new mould for new glass and some accessories such as wood, plastic                                      |  |  |
|                   | or metal as you like;                                                                                           |  |  |
|                   | 5. Different size and shapes meet your needs.                                                                   |  |  |