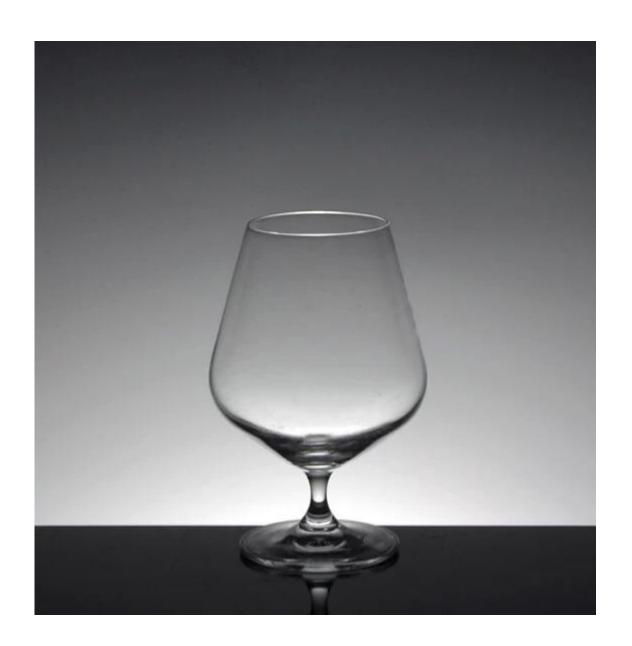

# Tulip shape crystal brandy glass cup wholesale,good cheap brandy glass supplier

What are the features of brandy glass?

### What are the specifications of brandy glass?

| Name: Brandy glass cup                      | Model Number: RXC3        |
|---------------------------------------------|---------------------------|
| Size: Top 6.3cm × Bottom7.3cm × Height 16cm | Brand Name: RuixinGlass   |
| Volume: 327ml                               | Weight: 188g              |
| Material quality: Glass                     | Color: Transparent color  |
| Packaging: 6pcs × 12box                     | Place of Origin: Shenzhen |
| Port: Shenzhen Yantian                      | Craft: Mouth blown craft  |
| Payment Terms: L/C , T/T                    | Quality: Crystal clear    |
| MOQ: 2000PCS                                |                           |
| Delivery: 25days to 30days                  |                           |

# **brandy glass photos:**

What are the brandy glass applications?

- Hotels
- Party
- Wedding breakfast
- Love confession
- Birthday
- Start business
- Celebrating
- Home