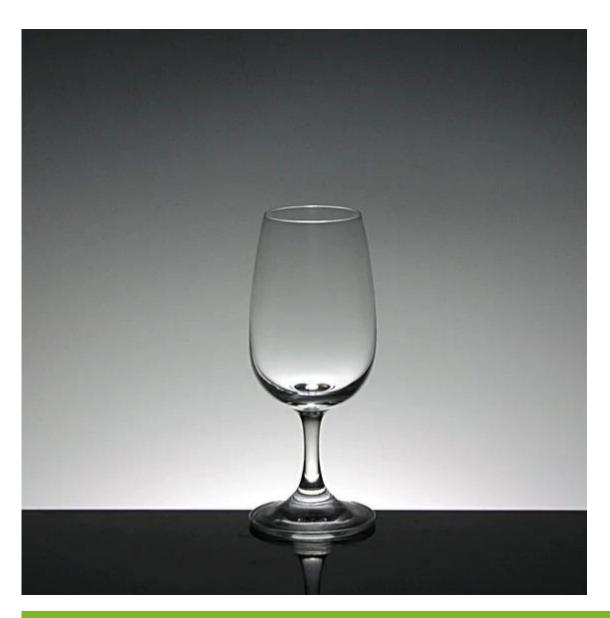

### What are the specifications of brandy glass?

| Name: Brandy glass cup                      | Model Number: RXC3        |
|---------------------------------------------|---------------------------|
| Size: Top 6.3cm × Bottom7.3cm × Height 16cm | Brand Name: RuixinGlass   |
| Volume: 327ml                               | Weight: 188g              |
| Material quality: Glass                     | Color: Transparent color  |
| Packaging: 6pcs × 12box                     | Place of Origin: Shenzhen |
| Port: Shenzhen Yantian                      | Craft: Mouth blown craft  |
| Payment Terms: L/C , T/T                    | Quality: Crystal clear    |
| MOQ: 2000PCS                                |                           |
| Delivery: 25days to 30days                  |                           |

# **brandy glass photos:**

What are the brandy glass applications?

- Hotels
- Party
- Wedding breakfast
- Love confession
- Birthday
- Start business
- Celebrating
- Home