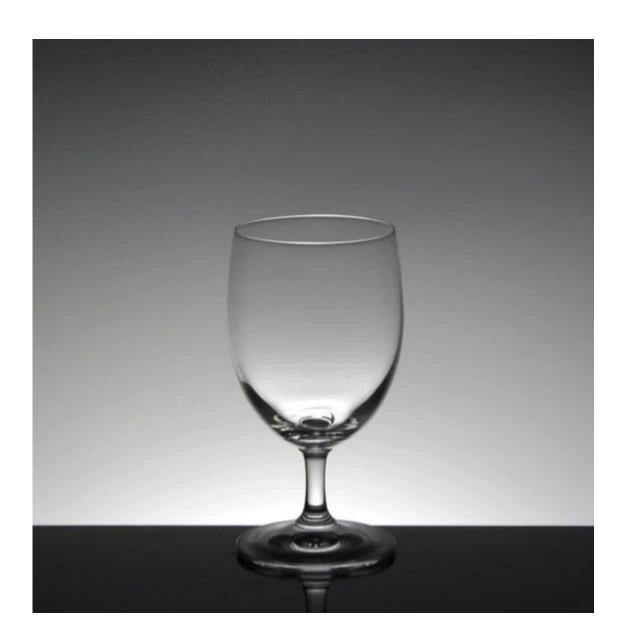

### What are the specifications of brandy glass?

| Name: Brandy glass cup                      | Model Number: RXC3        |
|---------------------------------------------|---------------------------|
| Size: Top 6.3cm × Bottom7.3cm × Height 16cm | Brand Name: RuixinGlass   |
| Volume: 327ml                               | Weight: 188g              |
| Material quality: Glass                     | Color: Transparent color  |
| Packaging: 6pcs × 12box                     | Place of Origin: Shenzhen |
| Port: Shenzhen Yantian                      | Craft: Mouth blown craft  |
| Payment Terms: L/C , T/T                    | Quality: Crystal clear    |
| MOQ: 2000PCS                                |                           |
| Delivery: 25days to 30days                  |                           |