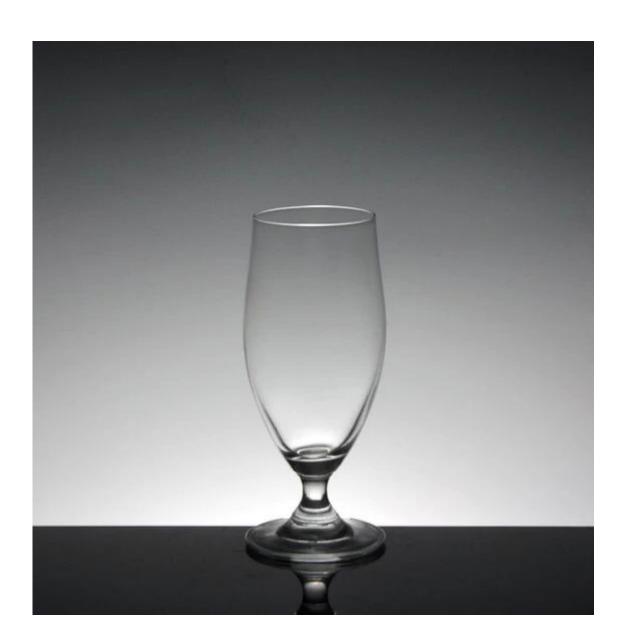

# Tulip shape crystal brandy glass cup wholesale,good cheap brandy glass supplier

What are the features of brandy glass?

### What are the specifications of brandy glass?

| Name: Brandy glass cup                      | Model Number: RXC3        |
|---------------------------------------------|---------------------------|
| Size: Top 6.3cm × Bottom7.3cm × Height 16cm | Brand Name: RuixinGlass   |
| Volume: 327ml                               | Weight: 188g              |
| Material quality: Glass                     | Color: Transparent color  |
| Packaging: 6pcs × 12box                     | Place of Origin: Shenzhen |
| Port: Shenzhen Yantian                      | Craft: Mouth blown craft  |
| Payment Terms: L/C , T/T                    | Quality: Crystal clear    |
| MOQ: 2000PCS                                |                           |
| Delivery: 25days to 30days                  |                           |