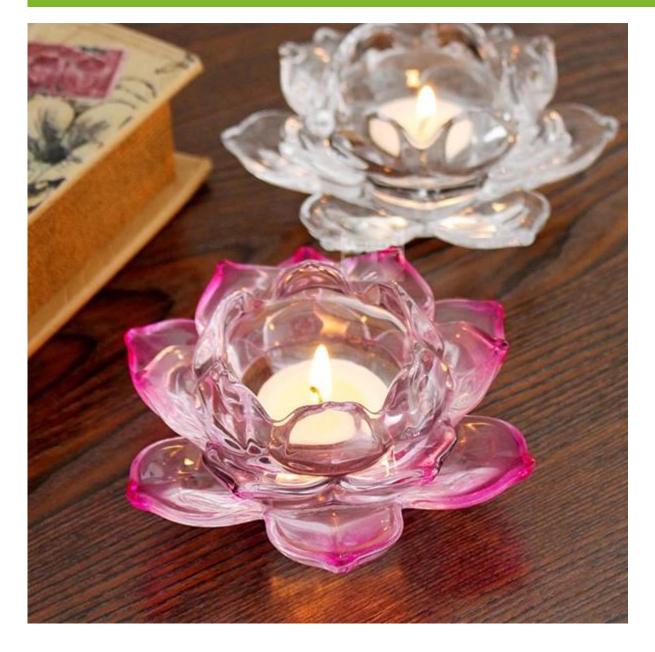

## lotus candle holder photos:

# Transparent

## Pink

product name : Lotus Candlestick

Color: Transparent, pink

Size: 11.5cm

Weight: 450g

What are the lotus candle holder applications?

- Hotels
- Party
- Wedding breakfast
- Love confession
- Birthday
- Start business
- Celebrating
- Home