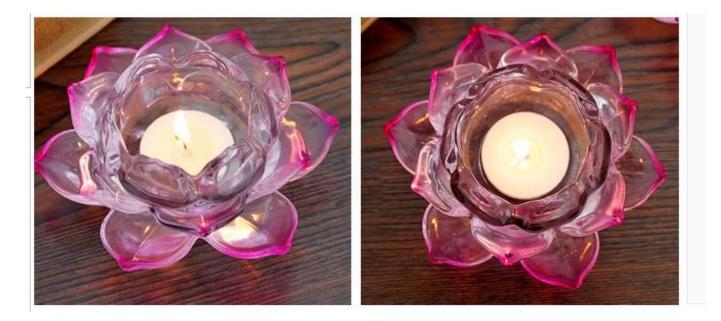

# Transparent

## Pink

product name : Lotus Candlestick

Color: Transparent, pink

Size: 11.5cm

Weight: 450g

What are the lotus candle holder applications?

- Hotels
- Party
- Wedding breakfast
- Love confession
- Birthday
- Start business
- Celebrating
- Home