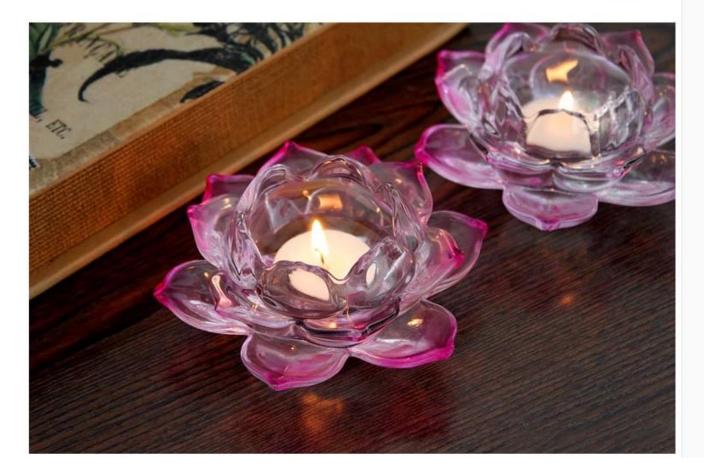

# Transparent

## Pink

product name : Lotus Candlestick

Color: Transparent, pink

Size: 11.5cm

Weight: 450g

What are the lotus candle holder applications?

- Hotels
- Party
- Wedding breakfast
- Love confession
- Birthday
- Start business
- Celebrating
- Home