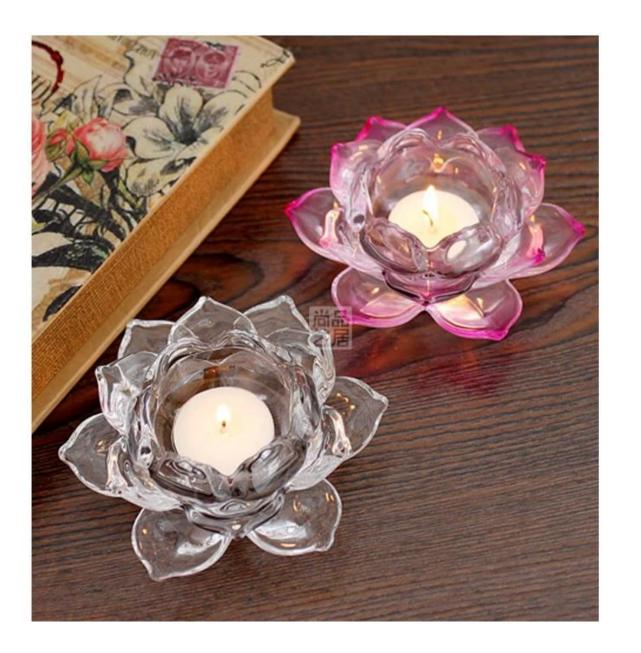

## lotus candle holder photos:

# Transparent

## Pink

product name : Lotus Candlestick

Color: Transparent, pink

Size: 11.5cm

Weight: 450g

What are the lotus candle holder applications?

- Hotels
- Party
- Wedding breakfast
- Love confession
- Birthday
- Start business
- Celebrating
- Home