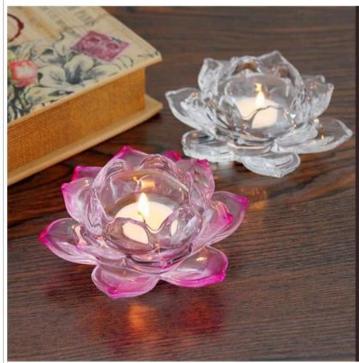

# Transparent

## Pink

product name : Lotus Candlestick

Color: Transparent, pink

Size: 11.5cm

Weight: 450g

What are the lotus candle holder applications?

- Hotels
- Party
- Wedding breakfast
- Love confession
- Birthday
- Start business
- Celebrating
- Home