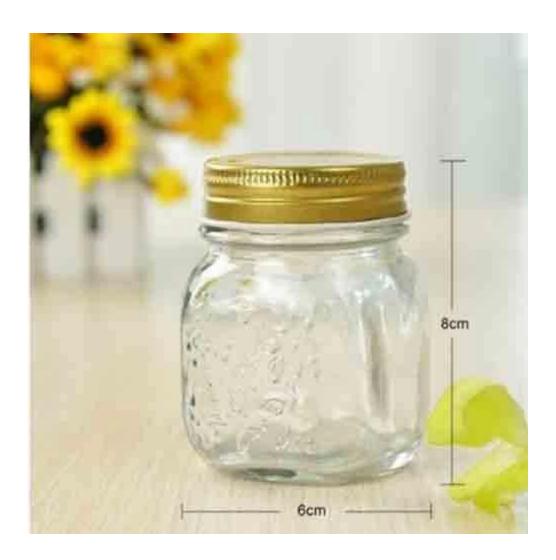

## What are the specifications of small glass jug?

Material: Glass

Category: Small Glass Jug

Size: D:6cm H:8cm C:250ml

| Item No:    | RXSG16961                |
|-------------|--------------------------|
| Material:   | Glass                    |
| Process:    | Handmade                 |
| Could Pass: | SGS,FDA,BV and LFGB test |

## Small glass jug photos