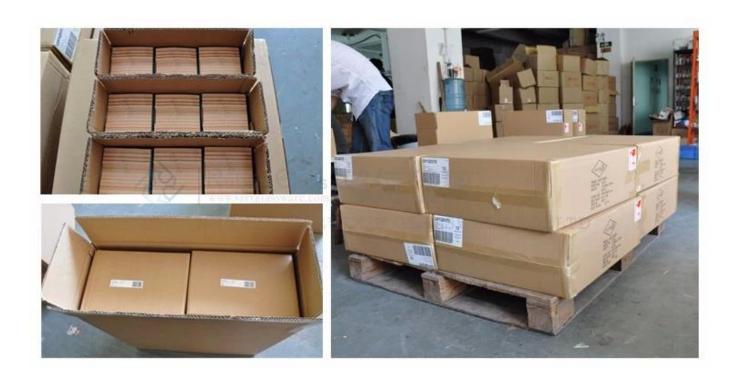

## **Product packing**

## Q: What kind of package for small glass jug?

A: We have inside packaging and outside carton, it is in a 5 ply carton. And we could do clients' customized box.