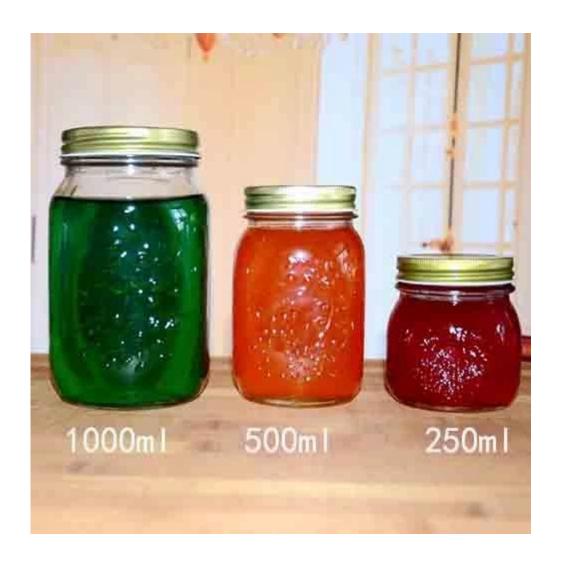

## What are the specifications of small glass jug?

Material: Glass

Category: Small Glass Jug

Size: D:6cm H:8cm C:250ml

| Item No:    | RXSG16961                |
|-------------|--------------------------|
| Material:   | Glass                    |
| Process:    | Handmade                 |
| Could Pass: | SGS,FDA,BV and LFGB test |