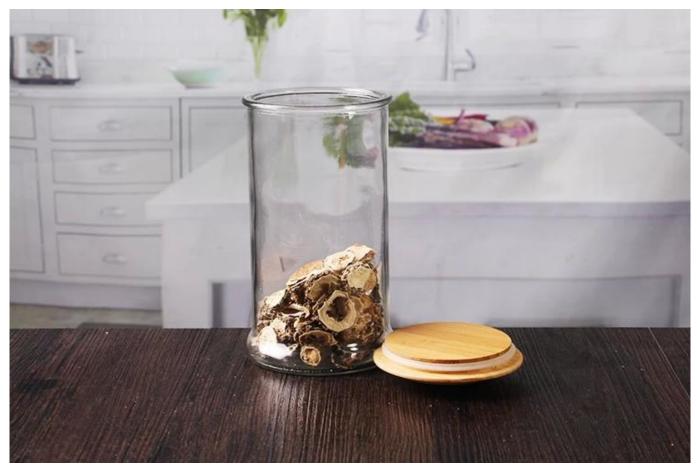

# Shenzhen glass jar suppliers sealable glass containers bamboo lid glass jars for storage

**Sealable glass containers products show:** 

## What are the specifications of sealable glass containers?

| Name:             | Sealable glass containers                                                                                                                                                                                                            |
|-------------------|--------------------------------------------------------------------------------------------------------------------------------------------------------------------------------------------------------------------------------------|
| Samples time:     | ·                                                                                                                                                                                                                                    |
|                   | 2. 15~20 days if need new shape or size of glass.                                                                                                                                                                                    |
| Packing:          | <ol> <li>Normal packing,</li> <li>or 36pcs into export carton,</li> </ol>                                                                                                                                                            |
|                   | Carton with cardboard divider;                                                                                                                                                                                                       |
|                   | 2. Paper tray pallet packing;                                                                                                                                                                                                        |
|                   | 3. Customized box.                                                                                                                                                                                                                   |
| Product capacity: | 1400 ML                                                                                                                                                                                                                              |
| Samples No.:      | RXLY8950                                                                                                                                                                                                                             |
| Payment           | Usually pay by T/T, Western Union, L/C or others according to your requirement.                                                                                                                                                      |
| terms:            | osdany pay by 171, western omon, E/C of others according to your requirement.                                                                                                                                                        |
| Transportation:   | By sea, by air, by express and your shipping agent is acceptable.                                                                                                                                                                    |
| Product           | 1. Food safe grade glass body. It doesn't contain BPA, lead, cadmium or any other harmful things to human body;                                                                                                                      |
| features:         | <ul><li>2. The material is recyclable because it is totally mineral substance;</li><li>3. It is environmental safe.</li></ul>                                                                                                        |
| For your choose:  | <ol> <li>Any color painted, frost, electro plate ,pattern laser carver for the finish;</li> <li>Special package like shrink wrap, color gift box, white gift box etc:</li> <li>Different size and shapes meet your needs.</li> </ol> |