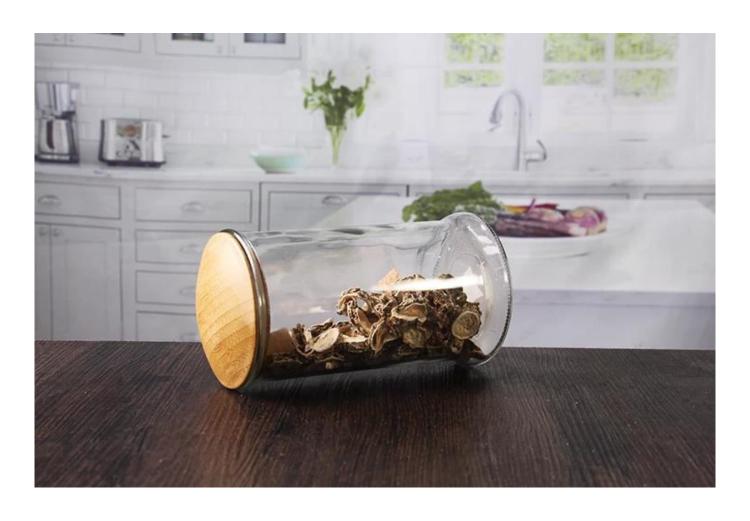

# Shenzhen glass jar suppliers sealable glass containers bamboo lid glass jars for storage

**Sealable glass containers products show:** 

## What are the specifications of sealable glass containers?

| Name:             | Sealable glass containers                                                                                                                                                                                                            |
|-------------------|--------------------------------------------------------------------------------------------------------------------------------------------------------------------------------------------------------------------------------------|
| Samples time:     | ·                                                                                                                                                                                                                                    |
|                   | 2. 15~20 days if need new shape or size of glass.                                                                                                                                                                                    |
| Packing:          | <ol> <li>Normal packing,</li> <li>or 36pcs into export carton,</li> </ol>                                                                                                                                                            |
|                   | Carton with cardboard divider;                                                                                                                                                                                                       |
|                   | 2. Paper tray pallet packing;                                                                                                                                                                                                        |
|                   | 3. Customized box.                                                                                                                                                                                                                   |
| Product capacity: | 1400 ML                                                                                                                                                                                                                              |
| Samples No.:      | RXLY8950                                                                                                                                                                                                                             |
| Payment           | Usually pay by T/T, Western Union, L/C or others according to your requirement.                                                                                                                                                      |
| terms:            | osdany pay by 171, western omon, E/C of others according to your requirement.                                                                                                                                                        |
| Transportation:   | By sea, by air, by express and your shipping agent is acceptable.                                                                                                                                                                    |
| Product           | 1. Food safe grade glass body. It doesn't contain BPA, lead, cadmium or any other harmful things to human body;                                                                                                                      |
| features:         | <ul><li>2. The material is recyclable because it is totally mineral substance;</li><li>3. It is environmental safe.</li></ul>                                                                                                        |
| For your choose:  | <ol> <li>Any color painted, frost, electro plate ,pattern laser carver for the finish;</li> <li>Special package like shrink wrap, color gift box, white gift box etc:</li> <li>Different size and shapes meet your needs.</li> </ol> |