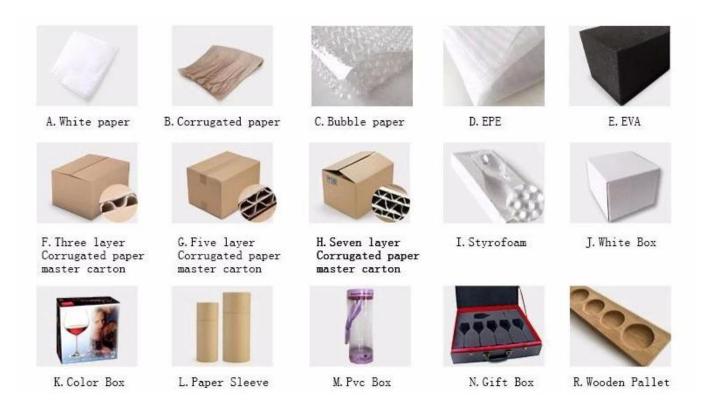

**Product packaging method:** 

**FAQ:** 

#### What are the functions of sealable glass containers?

- 1)Special design and accurate quality control make sure every piece offered is as perfect as possible.
- 2)Logo customized, pattern, size and color etc. could be done according to your drawings. Decal, Carving, electro plating, sand blasting, paint spraying, etc.
- 3)Packaging: PVC box, Windows box, color box, shrinkage wrap are available to make sure it be can sold directly. Standard export packing assure safety shipment.