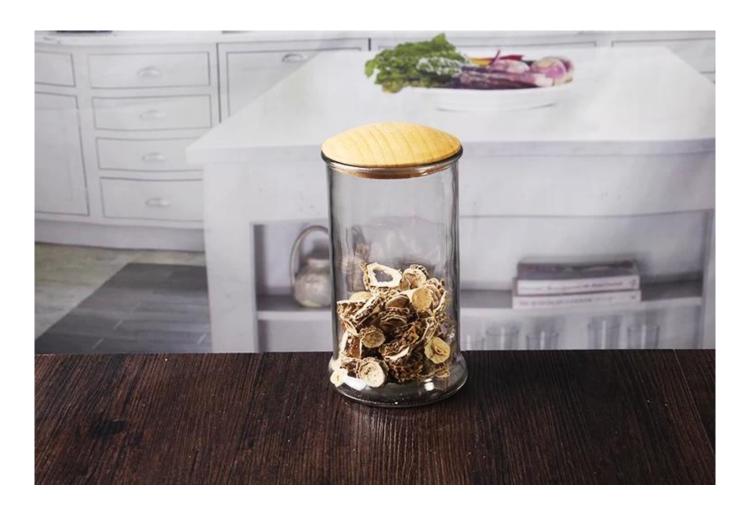

# Shenzhen glass jar suppliers sealable glass containers bamboo lid glass jars for storage

**Sealable glass containers products show:** 

## What are the specifications of sealable glass containers?

| Name:             | Sealable glass containers                                                                                                                                                                                                            |
|-------------------|--------------------------------------------------------------------------------------------------------------------------------------------------------------------------------------------------------------------------------------|
| Samples time:     | ·                                                                                                                                                                                                                                    |
|                   | 2. 15~20 days if need new shape or size of glass.                                                                                                                                                                                    |
| Packing:          | <ol> <li>Normal packing,</li> <li>or 36pcs into export carton,</li> </ol>                                                                                                                                                            |
|                   | Carton with cardboard divider;                                                                                                                                                                                                       |
|                   | 2. Paper tray pallet packing;                                                                                                                                                                                                        |
|                   | 3. Customized box.                                                                                                                                                                                                                   |
| Product capacity: | 1400 ML                                                                                                                                                                                                                              |
| Samples No.:      | RXLY8950                                                                                                                                                                                                                             |
| Payment           | Usually pay by T/T, Western Union, L/C or others according to your requirement.                                                                                                                                                      |
| terms:            | osdany pay by 171, western omon, E/C of others according to your requirement.                                                                                                                                                        |
| Transportation:   | By sea, by air, by express and your shipping agent is acceptable.                                                                                                                                                                    |
| Product           | 1. Food safe grade glass body. It doesn't contain BPA, lead, cadmium or any other harmful things to human body;                                                                                                                      |
| features:         | <ul><li>2. The material is recyclable because it is totally mineral substance;</li><li>3. It is environmental safe.</li></ul>                                                                                                        |
| For your choose:  | <ol> <li>Any color painted, frost, electro plate ,pattern laser carver for the finish;</li> <li>Special package like shrink wrap, color gift box, white gift box etc:</li> <li>Different size and shapes meet your needs.</li> </ol> |