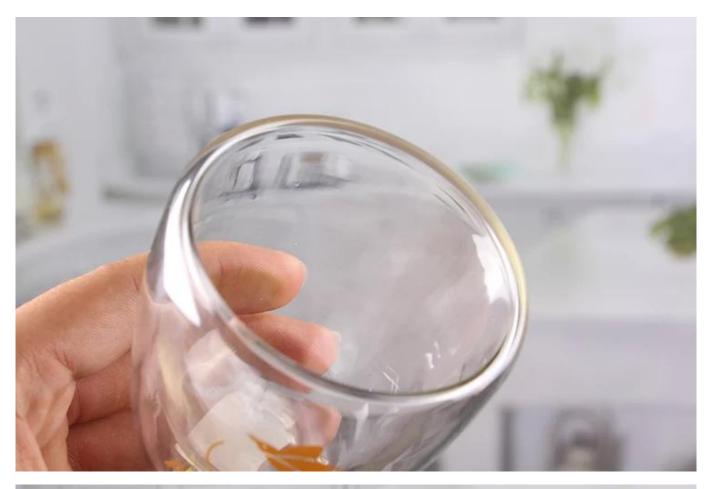

What are the specifications of Customized Decal Double Wall Mugs?

| Item No:             | RXBL1100                                                                                                                                                                                                                                                                                                                                                                                  |
|----------------------|-------------------------------------------------------------------------------------------------------------------------------------------------------------------------------------------------------------------------------------------------------------------------------------------------------------------------------------------------------------------------------------------|
| Material:            | Customized Decal Double Wall Mugs                                                                                                                                                                                                                                                                                                                                                         |
| Color:               | Clear                                                                                                                                                                                                                                                                                                                                                                                     |
| Process:             | Handmade                                                                                                                                                                                                                                                                                                                                                                                  |
| Samples time:        | <ol> <li>5~10 days if at exit shaped and size of glass.</li> <li>15~20 days if need new shape or size of glass.</li> </ol>                                                                                                                                                                                                                                                                |
| Packing:             | 1. Normal packing, 24 or 36pcs into export carton, Carton with cardboard divider; 2. Paper tray pallet packing; 3. Customized box.                                                                                                                                                                                                                                                        |
| Product capacity:    | 500,000~1,000,000 pcs per Month                                                                                                                                                                                                                                                                                                                                                           |
| Delivery time:       | About 30-45days, but if you have a urgent need for the products, we can put your order into priority.                                                                                                                                                                                                                                                                                     |
| Payment terms:       | Usually pay by T/T,Western Union,L/C or others according to your requirement.                                                                                                                                                                                                                                                                                                             |
| Transportation       | By sea, by air, by express and your shipping agent is acceptable.                                                                                                                                                                                                                                                                                                                         |
| Product<br>features: | <ol> <li>Food safe grade glass body. It doesn't contain BPA, lead, cadmium or any other harmful things to human body;</li> <li>It is freezer safe;</li> <li>The material is recyclable because it is totally mineral substance;</li> </ol>                                                                                                                                                |
|                      | 4. It is environmental safe.                                                                                                                                                                                                                                                                                                                                                              |
| For your choose:     | <ol> <li>Any logo printing on the glass body.</li> <li>Any color painted, frost, electro plate ,pattern laser carver for the finish;</li> <li>Special package like shrink wrap, color gift box, white gift box etc:</li> <li>Open new mould for new glass and some accessories such as wood, plastic or metal as you like;</li> <li>Different size and shapes meet your needs.</li> </ol> |