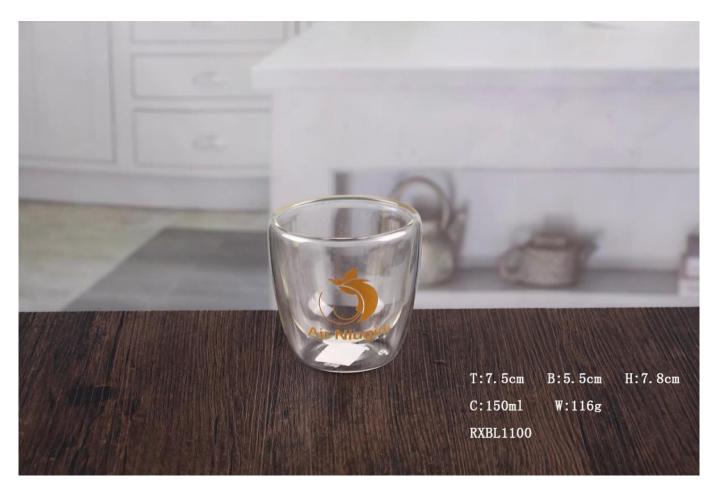

What are the specifications of Customized Decal Double Wall Mugs?

| Item No:             | RXBL1100                                                                                                                                                                                                                                                                                                                                                                                  |
|----------------------|-------------------------------------------------------------------------------------------------------------------------------------------------------------------------------------------------------------------------------------------------------------------------------------------------------------------------------------------------------------------------------------------|
| Material:            | Customized Decal Double Wall Mugs                                                                                                                                                                                                                                                                                                                                                         |
| Color:               | Clear                                                                                                                                                                                                                                                                                                                                                                                     |
| Process:             | Handmade                                                                                                                                                                                                                                                                                                                                                                                  |
| Samples time:        | <ol> <li>5~10 days if at exit shaped and size of glass.</li> <li>15~20 days if need new shape or size of glass.</li> </ol>                                                                                                                                                                                                                                                                |
| Packing:             | 1. Normal packing, 24 or 36pcs into export carton, Carton with cardboard divider; 2. Paper tray pallet packing; 3. Customized box.                                                                                                                                                                                                                                                        |
| Product capacity:    | 500,000~1,000,000 pcs per Month                                                                                                                                                                                                                                                                                                                                                           |
| Delivery time:       | About 30-45days, but if you have a urgent need for the products, we can put your order into priority.                                                                                                                                                                                                                                                                                     |
| Payment terms:       | Usually pay by T/T,Western Union,L/C or others according to your requirement.                                                                                                                                                                                                                                                                                                             |
| Transportation       | By sea, by air, by express and your shipping agent is acceptable.                                                                                                                                                                                                                                                                                                                         |
| Product<br>features: | <ol> <li>Food safe grade glass body. It doesn't contain BPA, lead, cadmium or any other harmful things to human body;</li> <li>It is freezer safe;</li> <li>The material is recyclable because it is totally mineral substance;</li> </ol>                                                                                                                                                |
|                      | 4. It is environmental safe.                                                                                                                                                                                                                                                                                                                                                              |
| For your choose:     | <ol> <li>Any logo printing on the glass body.</li> <li>Any color painted, frost, electro plate ,pattern laser carver for the finish;</li> <li>Special package like shrink wrap, color gift box, white gift box etc:</li> <li>Open new mould for new glass and some accessories such as wood, plastic or metal as you like;</li> <li>Different size and shapes meet your needs.</li> </ol> |

## **Customized Decal Double Wall Mugs photos:**

Who are we?

Shenzhen Ruixin glassware company are a very professional glassware company, and have been in this field over 15 years.

We have our head office in Shenzhen ,and have three factory ,one is located in Shenzhen too, another two factory are in Shanxi, which are the biggest hand painting factory in China too.