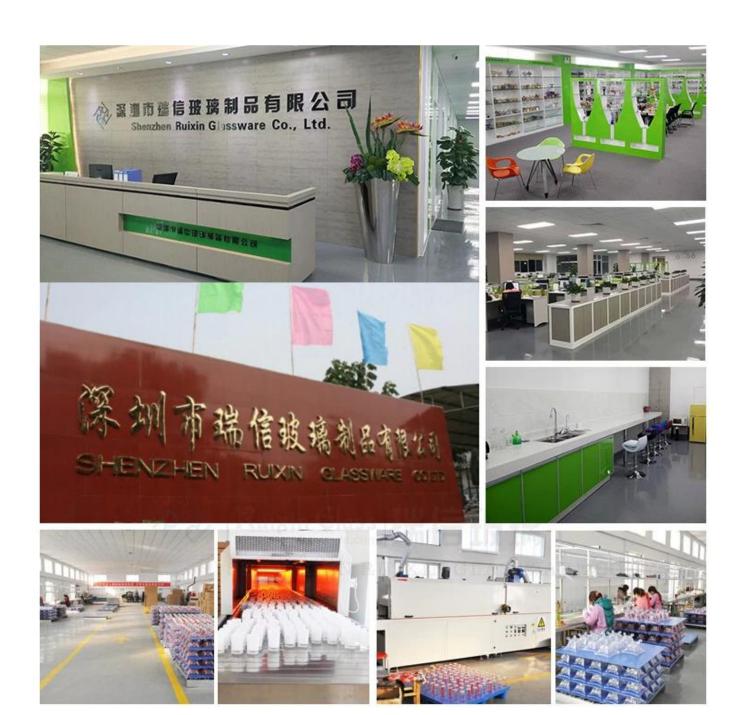

## **Customized Decal Double Wall Mugs photos:**

Who are we?

Shenzhen Ruixin glassware company are a very professional glassware company, and have been in this field over 15 years.

We have our head office in Shenzhen ,and have three factory ,one is located in Shenzhen too, another two factory are in Shanxi, which are the biggest hand painting factory in China too.

Recently, Ruixin passed Sedex factory audit. Inspectors from SGS are very happy with our factory and praised that we are the most tidy and clean glass factory he visited.

Our company also celebrates our 10 years anniversary in 2015. In order for our factory to have a big development, we invested a series of machines, such as automatic spray machine, electroplated machine, etching and sandblasting machines.

## **Exhibition:**

Our sales team: