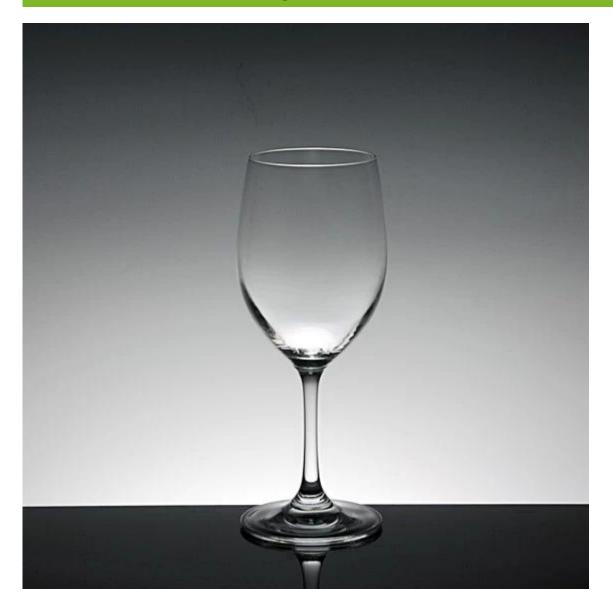

# What are the specifications of bar glasses ?

| ltem No.:            | RXC30                                                                                                                                                                                                                                                                             |
|----------------------|-----------------------------------------------------------------------------------------------------------------------------------------------------------------------------------------------------------------------------------------------------------------------------------|
| Size:                | T7cm*B8cm*H21cm Capacity :455ml Weight:230g                                                                                                                                                                                                                                       |
| Material:            | Wine Glass                                                                                                                                                                                                                                                                        |
| Process:             | Handmade glass                                                                                                                                                                                                                                                                    |
| Samples time:        | <ol> <li>5~10 days if at exit shaped and size of glass.</li> <li>15~20 days if need new shape or size of glass.</li> </ol>                                                                                                                                                        |
| Packing:             | <ol> <li>Normal packing,</li> <li>24 or 36pcs into export carton,</li> <li>Carton with cardboard divider;</li> <li>Paper tray pallet packing;</li> <li>Customized box.</li> </ol>                                                                                                 |
| Product<br>capacity: | 500,000~1,000,000 pcs per Month                                                                                                                                                                                                                                                   |
| Delivery time:       | About 30-45days,but if you have a urgent need for the products, we can put your order into priority.                                                                                                                                                                              |
| Payment<br>terms:    | Usually pay by T/T,Western Union,L/C or others according to your requirement.                                                                                                                                                                                                     |
| Transportation:      | By sea, by air, by express and your shipping agent is acceptable.                                                                                                                                                                                                                 |
| Product<br>features: | <ol> <li>Food safe grade glass body. It doesn't contain BPA, lead, cadmium or any<br/>other harmful things to human body;</li> <li>It is freezer safe;</li> <li>The material is recyclable because it is totally mineral substance;</li> <li>It is environmental safe.</li> </ol> |

# bar glasses photos:

What are the bar glasses applications?

- Hotels
- Party
- Wedding breakfast
- Love confession
- Birthday
- Start business
- Celebrating
- Home

**Our certifications:** 

Who are we?

Shenzhen Ruixin glassware company are a very professional glassware company, and have been in this field over 15 years.