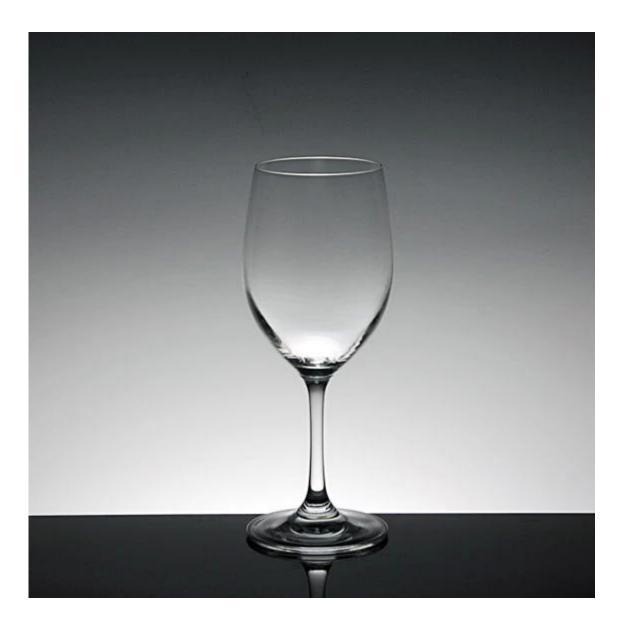

# What are the specifications of bar glasses ?

| ltem No.:            | RXC30                                                                                                                                                                                                                                                                             |
|----------------------|-----------------------------------------------------------------------------------------------------------------------------------------------------------------------------------------------------------------------------------------------------------------------------------|
| Size:                | T7cm*B8cm*H21cm Capacity :455ml Weight:230g                                                                                                                                                                                                                                       |
| Material:            | Wine Glass                                                                                                                                                                                                                                                                        |
| Process:             | Handmade glass                                                                                                                                                                                                                                                                    |
| Samples time:        | <ol> <li>5~10 days if at exit shaped and size of glass.</li> <li>15~20 days if need new shape or size of glass.</li> </ol>                                                                                                                                                        |
| Packing:             | <ol> <li>Normal packing,</li> <li>24 or 36pcs into export carton,</li> <li>Carton with cardboard divider;</li> <li>Paper tray pallet packing;</li> <li>Customized box.</li> </ol>                                                                                                 |
| Product<br>capacity: | 500,000~1,000,000 pcs per Month                                                                                                                                                                                                                                                   |
| Delivery time:       | About 30-45days,but if you have a urgent need for the products, we can put your order into priority.                                                                                                                                                                              |
| Payment<br>terms:    | Usually pay by T/T,Western Union,L/C or others according to your requirement.                                                                                                                                                                                                     |
| Transportation:      | By sea, by air, by express and your shipping agent is acceptable.                                                                                                                                                                                                                 |
| Product<br>features: | <ol> <li>Food safe grade glass body. It doesn't contain BPA, lead, cadmium or any<br/>other harmful things to human body;</li> <li>It is freezer safe;</li> <li>The material is recyclable because it is totally mineral substance;</li> <li>It is environmental safe.</li> </ol> |

# bar glasses photos:

What are the bar glasses applications?

- Hotels
- Party
- Wedding breakfast
- Love confession
- Birthday
- Start business
- Celebrating
- Home

**Our certifications:** 

Who are we?

Shenzhen Ruixin glassware company are a very professional glassware company, and have been in this field over 15 years.