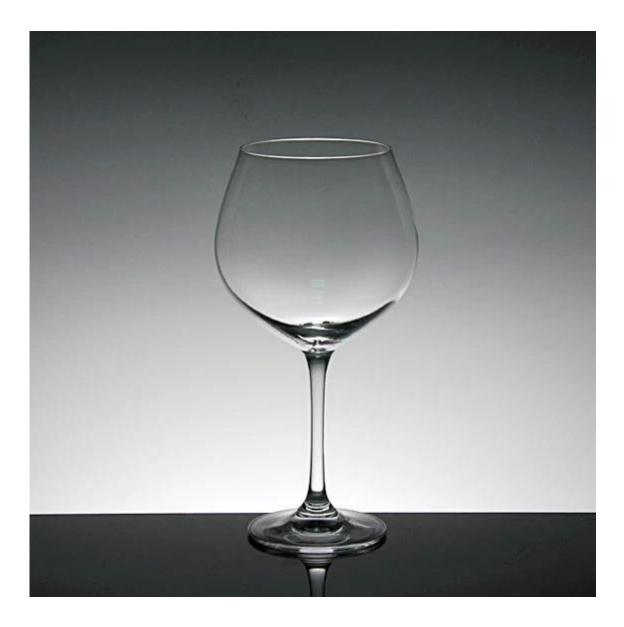

# What are the specifications of bar glasses ?

| ltem No.:            | RXC30                                                                                                                                                                                                                                                                             |
|----------------------|-----------------------------------------------------------------------------------------------------------------------------------------------------------------------------------------------------------------------------------------------------------------------------------|
| Size:                | T7cm*B8cm*H21cm Capacity :455ml Weight:230g                                                                                                                                                                                                                                       |
| Material:            | Wine Glass                                                                                                                                                                                                                                                                        |
| Process:             | Handmade glass                                                                                                                                                                                                                                                                    |
| Samples time:        | <ol> <li>5~10 days if at exit shaped and size of glass.</li> <li>15~20 days if need new shape or size of glass.</li> </ol>                                                                                                                                                        |
| Packing:             | <ol> <li>Normal packing,</li> <li>24 or 36pcs into export carton,</li> <li>Carton with cardboard divider;</li> <li>Paper tray pallet packing;</li> <li>Customized box.</li> </ol>                                                                                                 |
| Product<br>capacity: | 500,000~1,000,000 pcs per Month                                                                                                                                                                                                                                                   |
| Delivery time:       | About 30-45days,but if you have a urgent need for the products, we can put your order into priority.                                                                                                                                                                              |
| Payment<br>terms:    | Usually pay by T/T,Western Union,L/C or others according to your requirement.                                                                                                                                                                                                     |
| Transportation:      | By sea, by air, by express and your shipping agent is acceptable.                                                                                                                                                                                                                 |
| Product<br>features: | <ol> <li>Food safe grade glass body. It doesn't contain BPA, lead, cadmium or any<br/>other harmful things to human body;</li> <li>It is freezer safe;</li> <li>The material is recyclable because it is totally mineral substance;</li> <li>It is environmental safe.</li> </ol> |