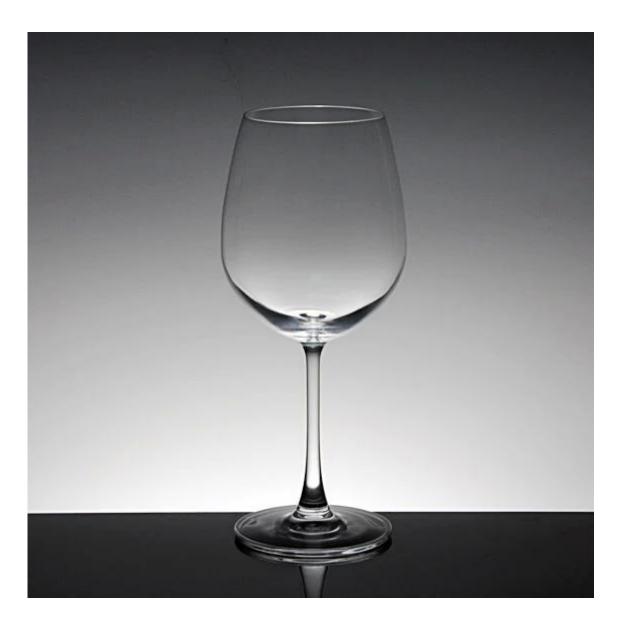

# What are the specifications of bar glasses ?

| ltem No.:            | RXC30                                                                                                                                                                                                                                                                             |
|----------------------|-----------------------------------------------------------------------------------------------------------------------------------------------------------------------------------------------------------------------------------------------------------------------------------|
| Size:                | T7cm*B8cm*H21cm Capacity :455ml Weight:230g                                                                                                                                                                                                                                       |
| Material:            | Wine Glass                                                                                                                                                                                                                                                                        |
| Process:             | Handmade glass                                                                                                                                                                                                                                                                    |
| Samples time:        | <ol> <li>5~10 days if at exit shaped and size of glass.</li> <li>15~20 days if need new shape or size of glass.</li> </ol>                                                                                                                                                        |
| Packing:             | <ol> <li>Normal packing,</li> <li>24 or 36pcs into export carton,</li> <li>Carton with cardboard divider;</li> <li>Paper tray pallet packing;</li> <li>Customized box.</li> </ol>                                                                                                 |
| Product<br>capacity: | 500,000~1,000,000 pcs per Month                                                                                                                                                                                                                                                   |
| Delivery time:       | About 30-45days,but if you have a urgent need for the products, we can put your order into priority.                                                                                                                                                                              |
| Payment<br>terms:    | Usually pay by T/T,Western Union,L/C or others according to your requirement.                                                                                                                                                                                                     |
| Transportation:      | By sea, by air, by express and your shipping agent is acceptable.                                                                                                                                                                                                                 |
| Product<br>features: | <ol> <li>Food safe grade glass body. It doesn't contain BPA, lead, cadmium or any<br/>other harmful things to human body;</li> <li>It is freezer safe;</li> <li>The material is recyclable because it is totally mineral substance;</li> <li>It is environmental safe.</li> </ol> |