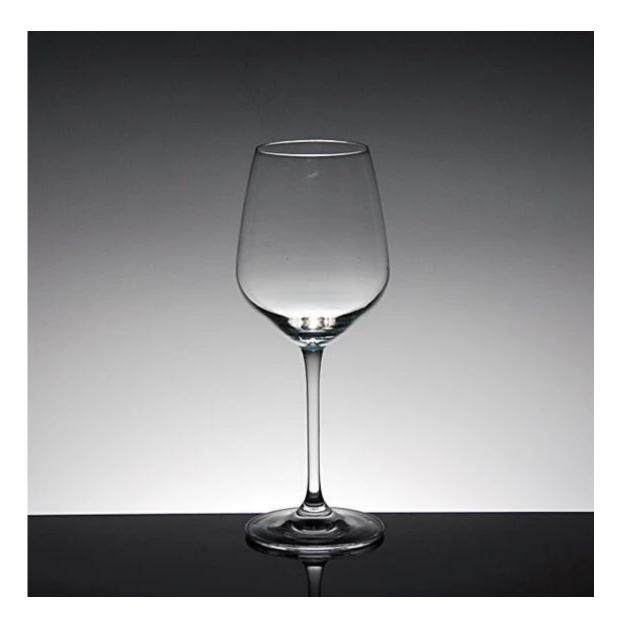

# What are the specifications of bar glasses ?

| ltem No.:            | RXC30                                                                                                                                                                                                                                                                             |
|----------------------|-----------------------------------------------------------------------------------------------------------------------------------------------------------------------------------------------------------------------------------------------------------------------------------|
| Size:                | T7cm*B8cm*H21cm Capacity :455ml Weight:230g                                                                                                                                                                                                                                       |
| Material:            | Wine Glass                                                                                                                                                                                                                                                                        |
| Process:             | Handmade glass                                                                                                                                                                                                                                                                    |
| Samples time:        | <ol> <li>5~10 days if at exit shaped and size of glass.</li> <li>15~20 days if need new shape or size of glass.</li> </ol>                                                                                                                                                        |
| Packing:             | <ol> <li>Normal packing,</li> <li>24 or 36pcs into export carton,</li> <li>Carton with cardboard divider;</li> <li>Paper tray pallet packing;</li> <li>Customized box.</li> </ol>                                                                                                 |
| Product<br>capacity: | 500,000~1,000,000 pcs per Month                                                                                                                                                                                                                                                   |
| Delivery time:       | About 30-45days,but if you have a urgent need for the products, we can put your order into priority.                                                                                                                                                                              |
| Payment<br>terms:    | Usually pay by T/T,Western Union,L/C or others according to your requirement.                                                                                                                                                                                                     |
| Transportation:      | By sea, by air, by express and your shipping agent is acceptable.                                                                                                                                                                                                                 |
| Product<br>features: | <ol> <li>Food safe grade glass body. It doesn't contain BPA, lead, cadmium or any<br/>other harmful things to human body;</li> <li>It is freezer safe;</li> <li>The material is recyclable because it is totally mineral substance;</li> <li>It is environmental safe.</li> </ol> |