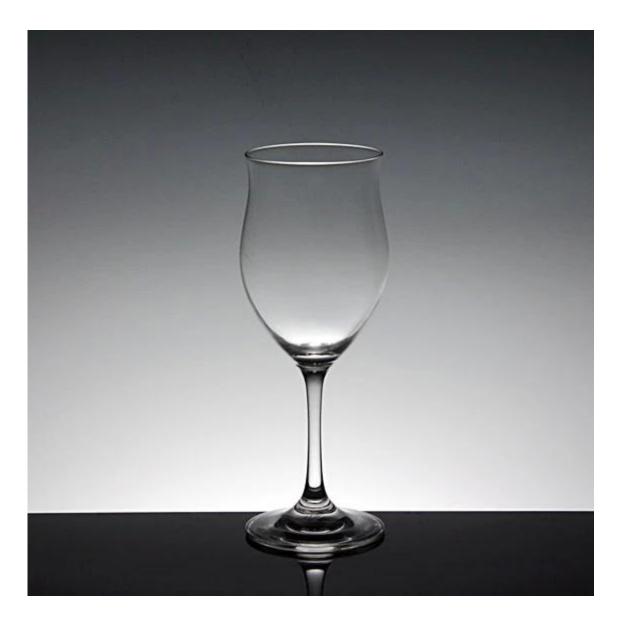

# What are the specifications of bar glasses ?

| ltem No.:            | RXC30                                                                                                                                                                                                                                                                             |
|----------------------|-----------------------------------------------------------------------------------------------------------------------------------------------------------------------------------------------------------------------------------------------------------------------------------|
| Size:                | T7cm*B8cm*H21cm Capacity :455ml Weight:230g                                                                                                                                                                                                                                       |
| Material:            | Wine Glass                                                                                                                                                                                                                                                                        |
| Process:             | Handmade glass                                                                                                                                                                                                                                                                    |
| Samples time:        | <ol> <li>5~10 days if at exit shaped and size of glass.</li> <li>15~20 days if need new shape or size of glass.</li> </ol>                                                                                                                                                        |
| Packing:             | <ol> <li>Normal packing,</li> <li>24 or 36pcs into export carton,</li> <li>Carton with cardboard divider;</li> <li>Paper tray pallet packing;</li> <li>Customized box.</li> </ol>                                                                                                 |
| Product<br>capacity: | 500,000~1,000,000 pcs per Month                                                                                                                                                                                                                                                   |
| Delivery time:       | About 30-45days,but if you have a urgent need for the products, we can put your order into priority.                                                                                                                                                                              |
| Payment<br>terms:    | Usually pay by T/T,Western Union,L/C or others according to your requirement.                                                                                                                                                                                                     |
| Transportation:      | By sea, by air, by express and your shipping agent is acceptable.                                                                                                                                                                                                                 |
| Product<br>features: | <ol> <li>Food safe grade glass body. It doesn't contain BPA, lead, cadmium or any<br/>other harmful things to human body;</li> <li>It is freezer safe;</li> <li>The material is recyclable because it is totally mineral substance;</li> <li>It is environmental safe.</li> </ol> |

# bar glasses photos:

What are the bar glasses applications?

- Hotels
- Party
- Wedding breakfast
- Love confession
- Birthday
- Start business
- Celebrating
- Home

**Our certifications:** 

Who are we?

Shenzhen Ruixin glassware company are a very professional glassware company, and have been in this field over 15 years.