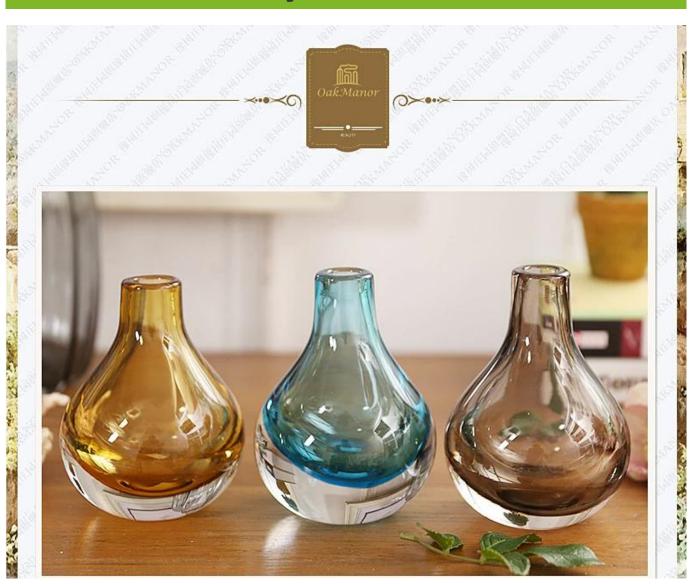

## blown glass vases photos:

For your

choose:

What are the blown glass vases applications?

- Hotels
- Party
- Wedding breakfast
- Love confession
- Birthday
- Start business
- Celebrating
- Home