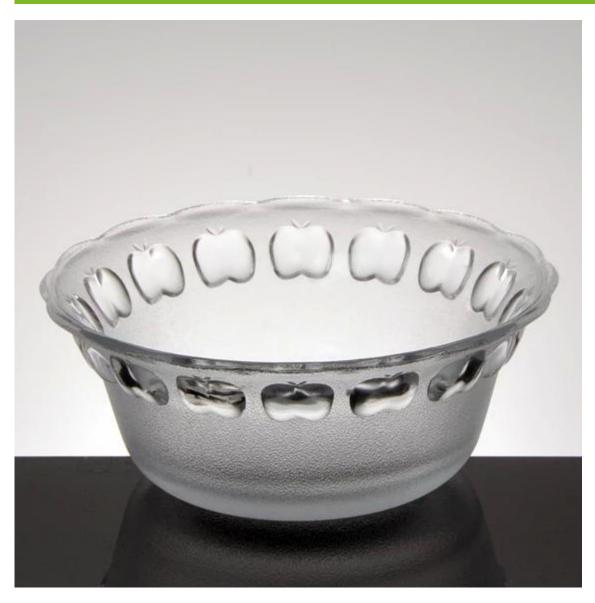

## electroplated glass plate photos:

Model NO:RXDL828-2 Size:T 17cm,B 7cm,H 6cm

Model NO:RXDL828-3

Size:T 13.9cm,B 6cm,H 4.6cm

W:255g C:270ml

Model NO:RXDL828-5 Size:T 10.7cm,B 4cm,H 4cm

W:104g C:160ml

What are the electroplated glass plate applications?