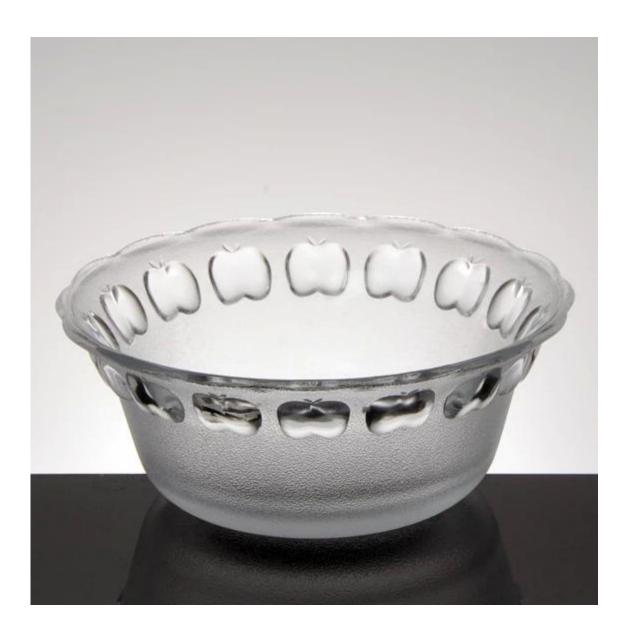

## electroplated glass plate photos:

Model NO:RXDL828-2 Size:T 17cm,B 7cm,H 6cm

Model NO:RXDL828-3

Size:T 13.9cm,B 6cm,H 4.6cm

W:255g C:270ml

Model NO:RXDL828-5 Size:T 10.7cm,B 4cm,H 4cm

W:104g C:160ml

What are the electroplated glass plate applications?