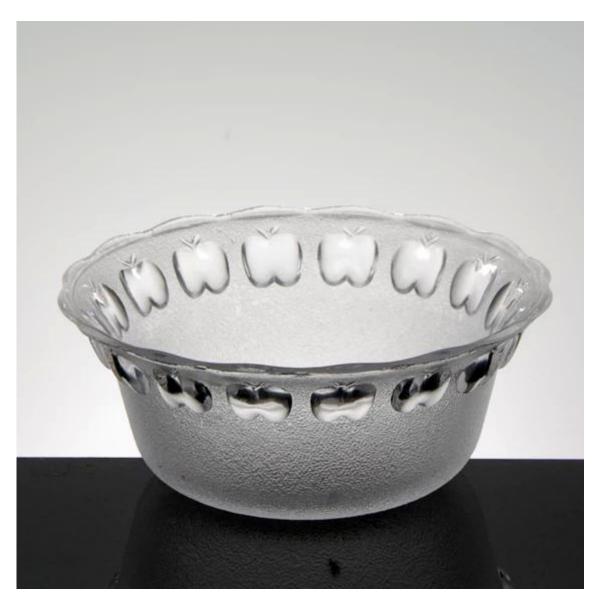

## electroplated glass plate photos:

Model NO:RXDL828-2 Size:T 17cm,B 7cm,H 6cm

Model NO:RXDL828-3

Size:T 13.9cm,B 6cm,H 4.6cm

W:255g C:270ml

Model NO:RXDL828-5 Size:T 10.7cm,B 4cm,H 4cm

W:104g C:160ml

What are the electroplated glass plate applications?