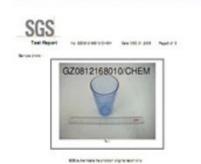

## What are the specifications of electroplated glass plate?

Model NO:RXDL828-1

Size:T 22.6cm,B 15cm,H 7.2cm

W:845g C:1278ml

Product Could Pass: SGS,FDA,BV and LFGB test

## electroplated glass plate photos:

Model NO:RXDL828-2 Size:T 17cm,B 7cm,H 6cm

Model NO:RXDL828-3

Size:T 13.9cm,B 6cm,H 4.6cm

W:255g C:270ml

Model NO:RXDL828-5 Size:T 10.7cm,B 4cm,H 4cm

W:104g C:160ml

What are the electroplated glass plate applications?