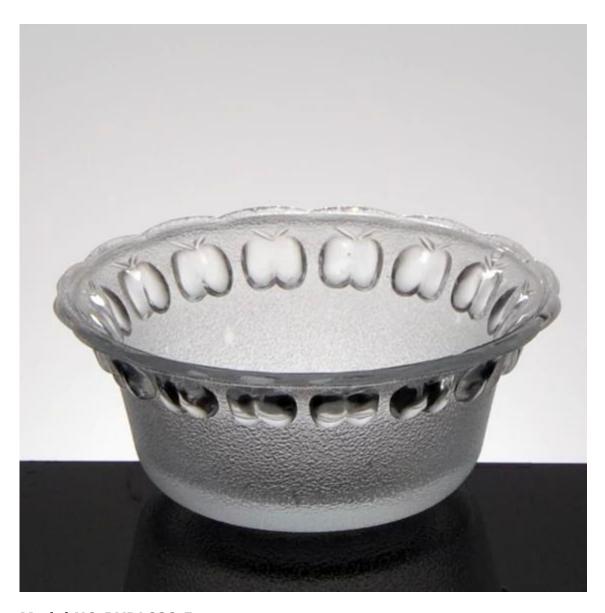

## What are the specifications of electroplated glass plate?

Model NO:RXDL828-1

Size:T 22.6cm,B 15cm,H 7.2cm

W:845g C:1278ml

Product Could Pass: SGS,FDA,BV and LFGB test

## electroplated glass plate photos:

Model NO:RXDL828-2 Size:T 17cm,B 7cm,H 6cm

Model NO:RXDL828-3

Size:T 13.9cm,B 6cm,H 4.6cm

W:255g C:270ml

Model NO:RXDL828-5 Size:T 10.7cm,B 4cm,H 4cm

W:104g C:160ml

What are the electroplated glass plate applications?