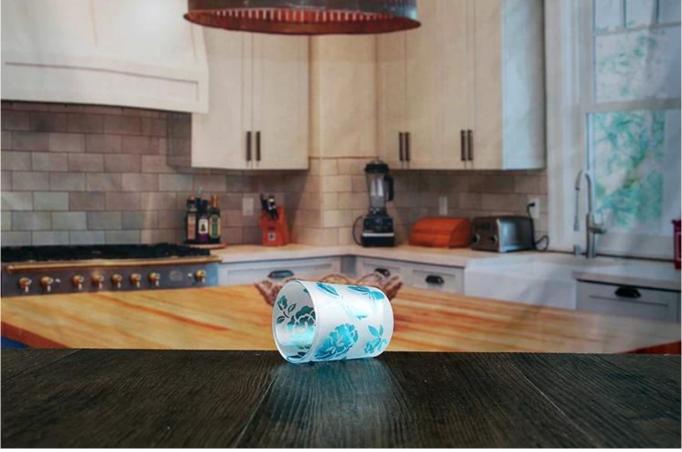

# **Small glass candle holder**

Small glass candle holder photos:

small glass candle holder

# What are the specifications of small glass candle holder?

| Name:           | small glass candle holder                                                        |
|-----------------|----------------------------------------------------------------------------------|
| Samples time:   | 1. $5\sim10$ days if at exit shaped and size of glass.                           |
|                 | 2. 15~20 days if need new shape or size of glass.                                |
| Packing:        | 1. Normal packing,                                                               |
|                 | 24 or 36pcs into export carton,                                                  |
|                 | Carton with cardboard divider;                                                   |
|                 | 2. Paper tray pallet packing;                                                    |
|                 | 3. Customized box.                                                               |
| Product         | 500,000~1,000,000 pcs per Month                                                  |
| capacity:       |                                                                                  |
| Samples No.:    | RXCH060                                                                          |
| Payment         | Usually pay by T/T, Western Union, L/C or others according to your requirement.  |
| terms:          |                                                                                  |
| Transportation: | By sea, by air, by express and your shipping agent is acceptable.                |
|                 | 1. Food safe grade glass body. It doesn't contain BPA, lead, cadmium or any      |
| Product         | other harmful things to human body;                                              |
| features:       | 2. The material is recyclable because it is totally mineral substance;           |
|                 | 3. It is environmental safe.                                                     |
|                 | 1. Any color painted, frost, electro plate ,pattern laser carver for the finish; |
| For your        | 2. Special package like shrink wrap, color gift box, white gift box etc:         |
| choose:         | 3. Different size and shapes meet your needs.                                    |