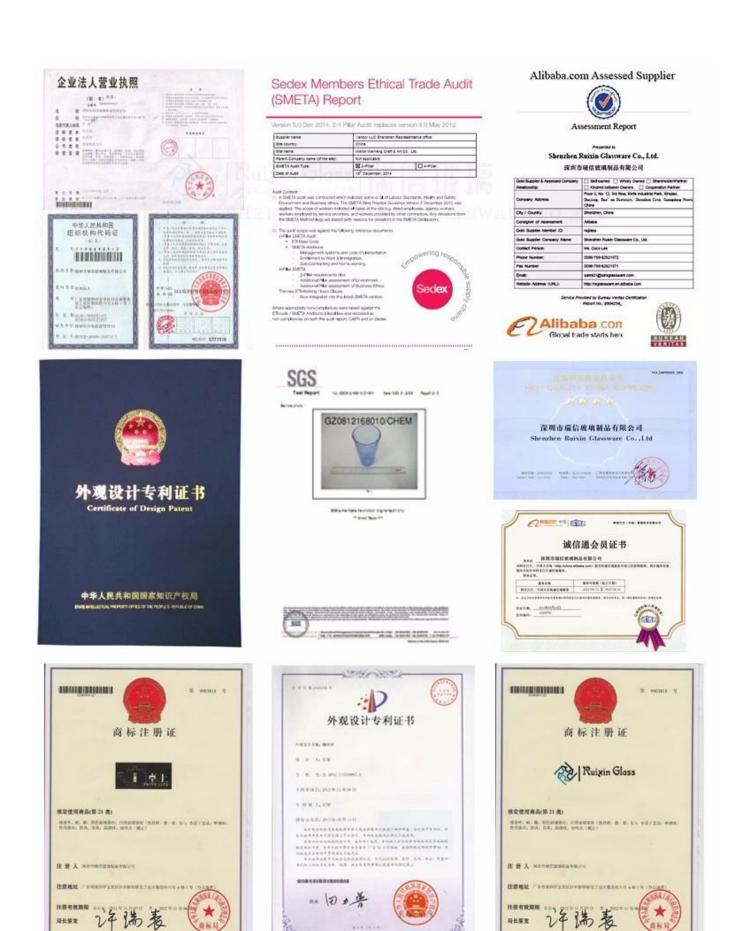

**Company product certification:** 

**FAQ:** 

Q: Can you do printing on the small glass candle holder?

A: Yes, we can. We could offer various printing ways: the screen printing, hot stamping, decal attachment, frosting, sandblasting, etc.

# Q: Can you provide certificates for your products?

A: Sure, we can provide our certificates for you, such as BV,FDA,LFGB,ASTM,Dishwasher test and so on.