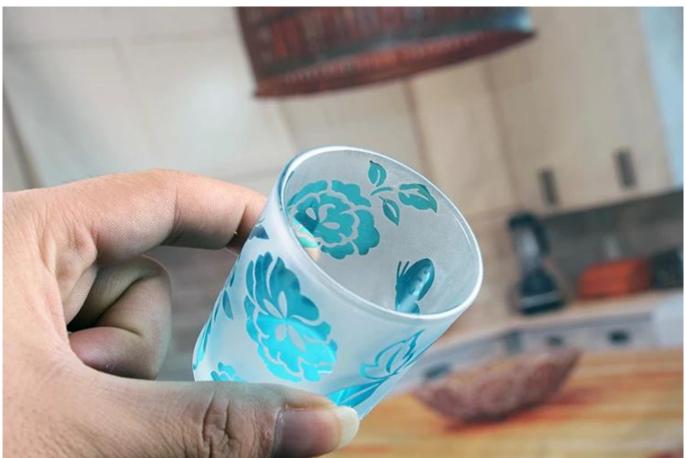

# **Small glass candle holder**

Small glass candle holder photos:

small glass candle holder