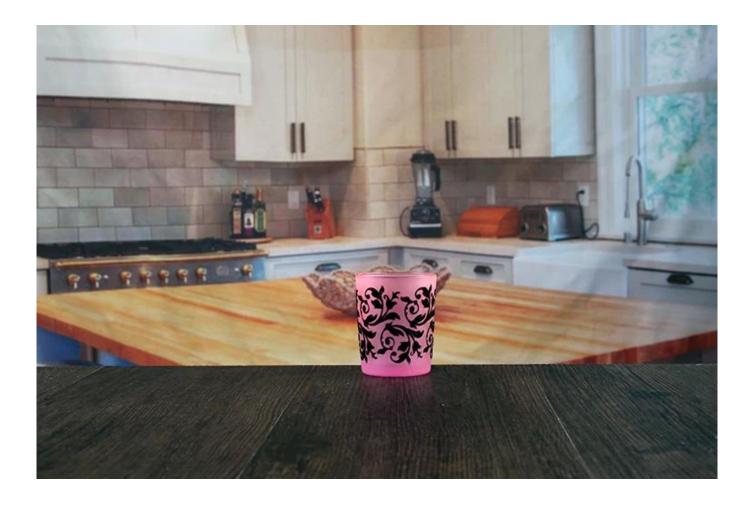

# **Small glass candle holder**

Small glass candle holder photos:

small glass candle holder