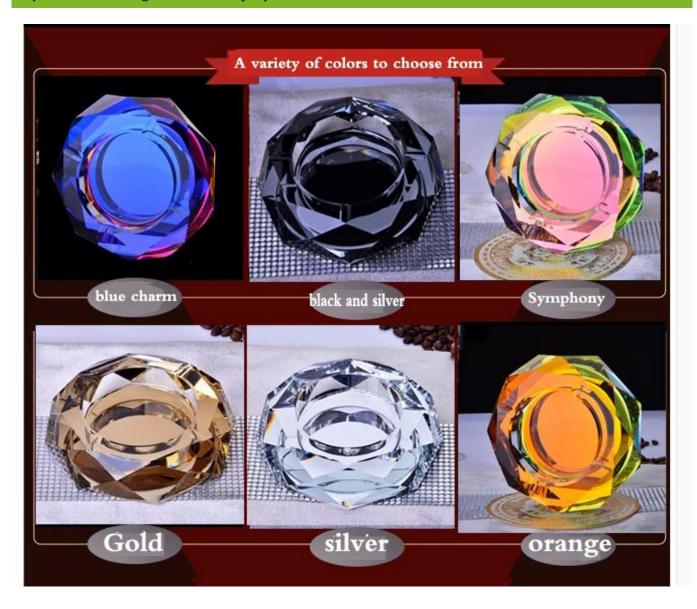

#### personalized glass ashtrays photos:

What are the personalized glass ashtrays applications?

- Hotels
- Party
- Wedding breakfast
- Love confession
- Birthday
- Start business
- Celebrating
- Home