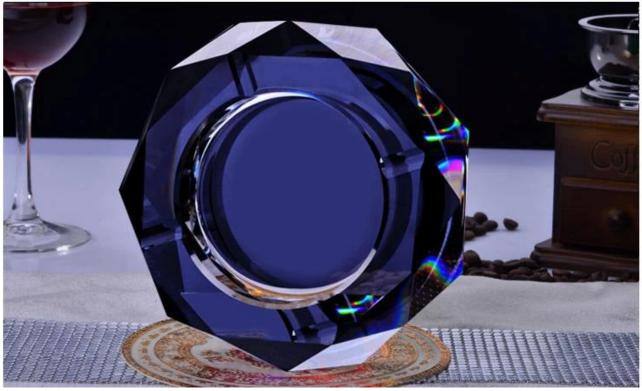

#### personalized glass ashtrays photos:

What are the personalized glass ashtrays applications?

- Hotels
- Party
- Wedding breakfast
- Love confession
- Birthday
- Start business
- Celebrating
- Home