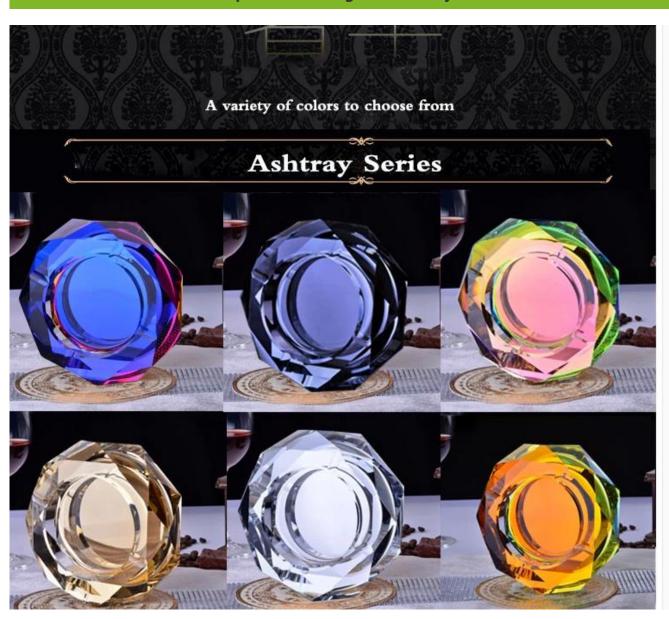

#### personalized glass ashtrays photos:

What are the personalized glass ashtrays applications?

- Hotels
- Party
- Wedding breakfast
- Love confession
- Birthday
- Start business
- Celebrating
- Home