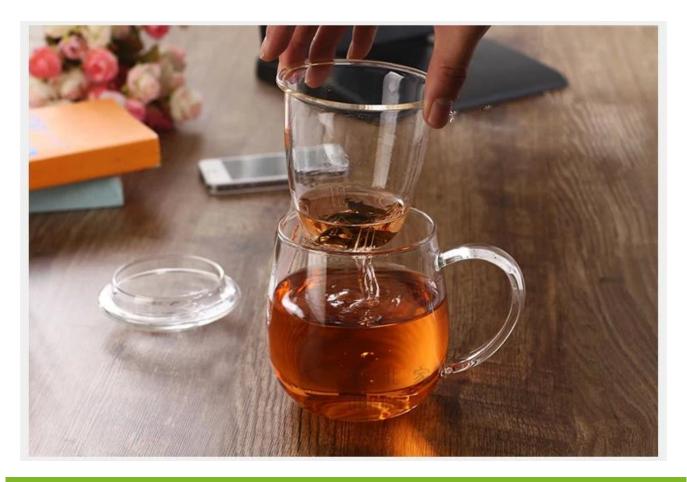

# Personalized creative small tea glass glass tea cup and saucer, glass tea mugs manufacturer

What are the features of glass tea mugs ?

## What are the functions of glass tea mugs?

1)Machine blasted /pressed, elegant pattern, widely use in restaurant/hotel/home/party etc.

2)Special design and accurate quality control make sure every piece offered is as perfect as p ossible.