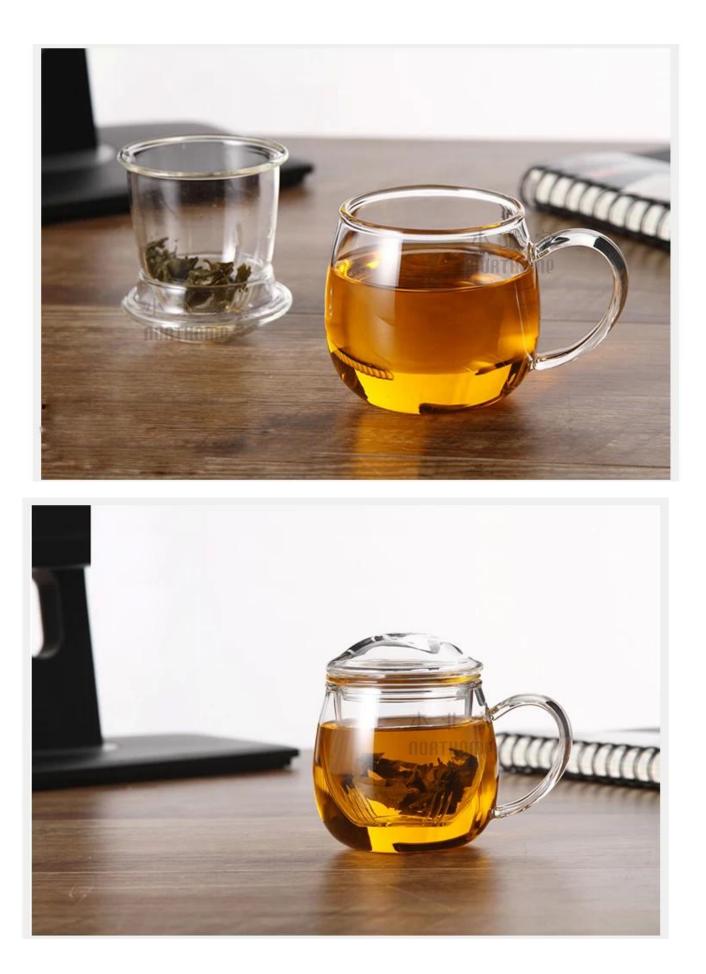

# Personalized creative small tea glass glass tea cup and saucer, glass tea mugs manufacturer

What are the features of glass tea mugs ?

## What are the functions of glass tea mugs?

1)Machine blasted /pressed, elegant pattern, widely use in restaurant/hotel/home/party etc.

2)Special design and accurate quality control make sure every piece offered is as perfect as p ossible.