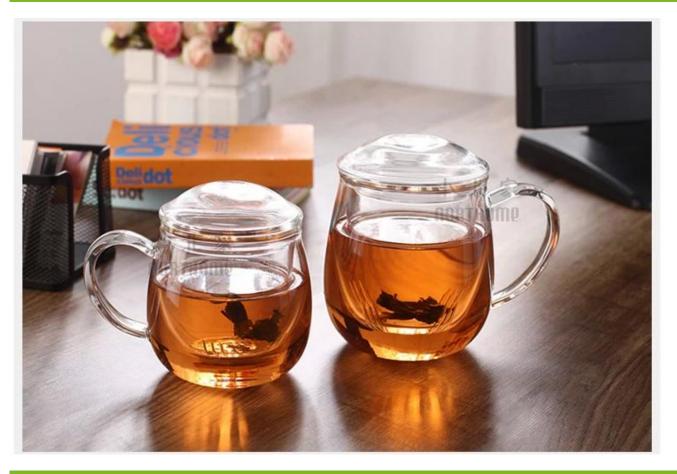

# Personalized creative small tea glass glass tea cup and saucer, glass tea mugs manufacturer

What are the features of glass tea mugs ?

## What are the functions of glass tea mugs?

1)Machine blasted /pressed, elegant pattern, widely use in restaurant/hotel/home/party etc.

2)Special design and accurate quality control make sure every piece offered is as perfect as p ossible.