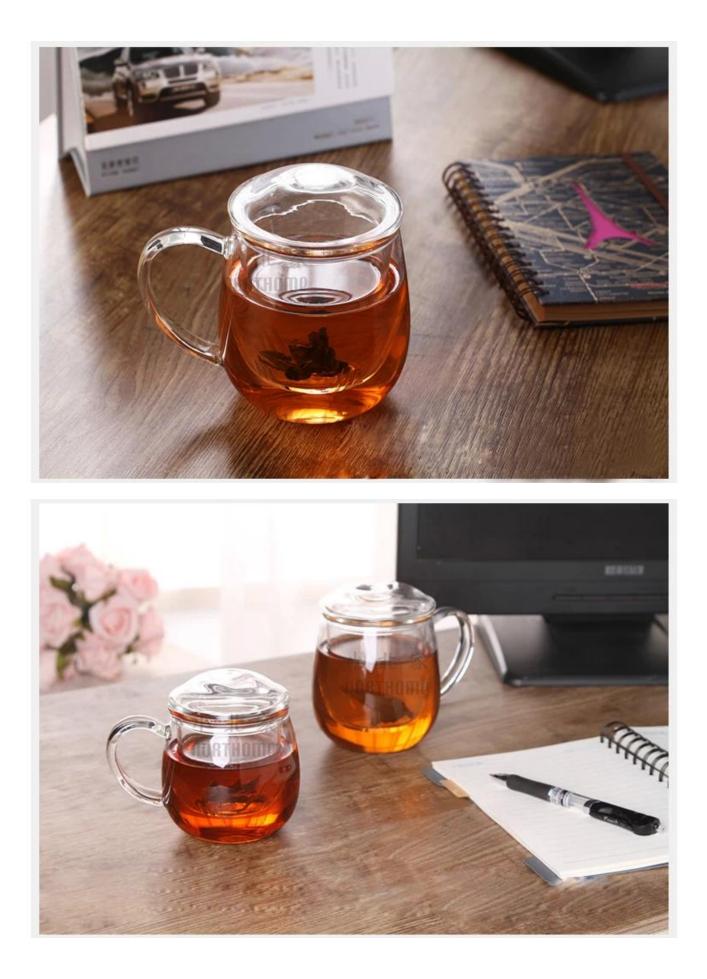

# Personalized creative small tea glass glass tea cup and saucer, glass tea mugs manufacturer

What are the features of glass tea mugs ?

## What are the functions of glass tea mugs?

1)Machine blasted /pressed, elegant pattern, widely use in restaurant/hotel/home/party etc.

2)Special design and accurate quality control make sure every piece offered is as perfect as p ossible.