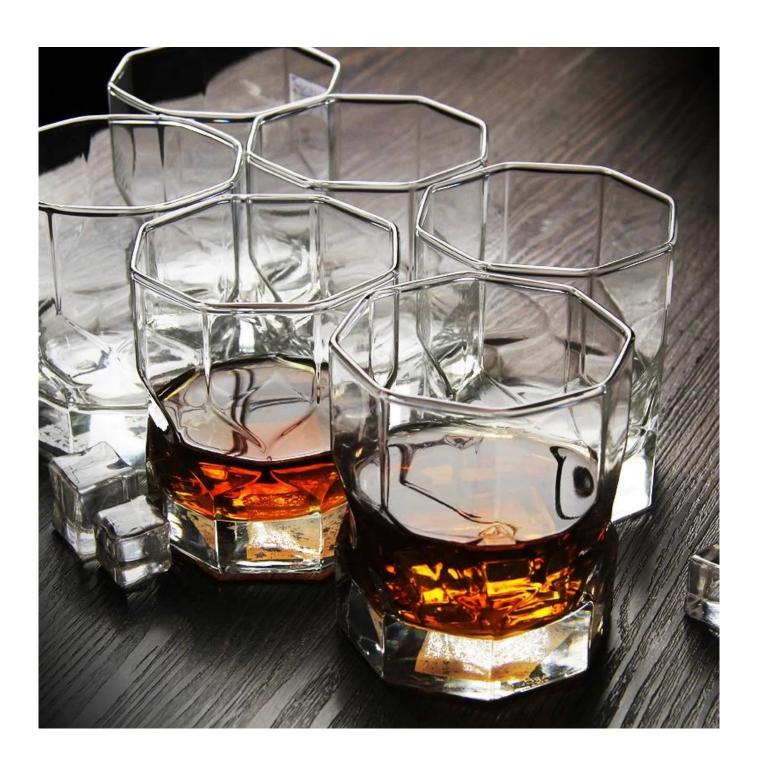

|  |
|                  | 4. It is environmental safe.                                                     |  |
| For your choose: | 1. Any logo printing on the glass body.                                          |  |
|                  | 2. Any color painted, frost, electro plate ,pattern laser carver for the finish; |  |
|                  | 3. Special package like shrink wrap, color gift box, white gift box etc:         |  |
|                  | 4. Open new mould for new glass and some accessories such as wood, plastic       |  |
|                  | or metal as you like;                                                            |  |
|                  | 5. Different size and shapes meet your needs.                                    |  |

## Personalised whiskey glass photos











**Our certifications** 









## Sedex Members Ethical Trade Audit (SMETA) Report

Version 5.0 Dec 2014, 2/4 Pillar Audit: replaces version 4.0 May 2012

| Busiler name:                     | Vendor LLC Briefstein              | Representative office |
|-----------------------------------|------------------------------------|-----------------------|
| Site country:                     | Chine                              |                       |
| Stanana                           | mene Wenery Creft & Art Co., Lite. |                       |
| Parent Company name (of the sile) | Not registable                     |                       |
| BMBTA Audit Type:                 | Bit-mer                            | Derin:                |
| Date of Audit                     | 15