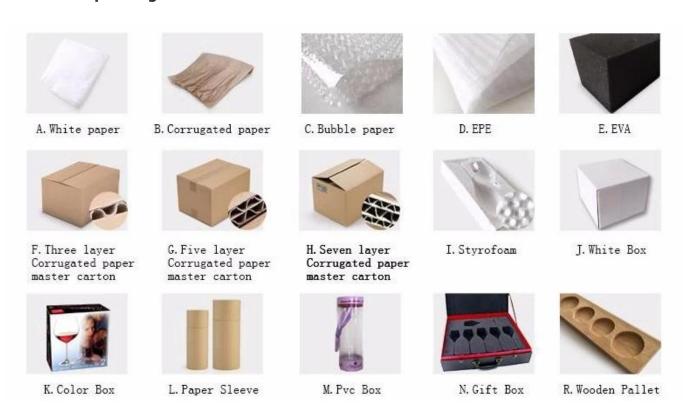

## **Product packing**

## Q: What kind of package for stemless Personalised whiskey glass?

A: We have inside packaging and outside carton, it is in a 5 ply carton. And we could do clients' customized box.