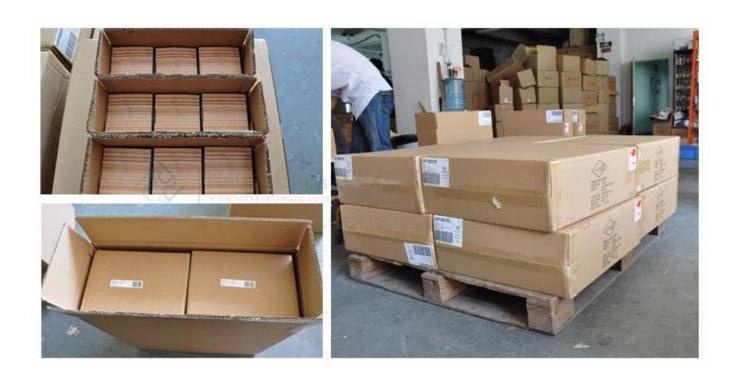

## **Product packing**

| ·····            |                                                                                  |  |
|------------------|----------------------------------------------------------------------------------|--|
| Samples time:    | 1. 5~10 days if at exit shaped and size of glass.                                |  |
|                  | 2. 15~20 days if need new shape or size of glass.                                |  |
| Packing:         | 1. Normal packing,                                                               |  |
|                  | 24 or 36pcs into export carton,                                                  |  |
|                  | Carton with cardboard divider;                                                   |  |
|                  | 2. Paper tray pallet packing;                                                    |  |
|                  | 3. Customized box.                                                               |  |
| Product          | 500,000~1,000,000 pcs per Month                                                  |  |
| capacity:        |                                                                                  |  |
| Delivery time:   | About 30-45days,but if you have a urgent need for the products, we can put       |  |
|                  | your order into priority.                                                        |  |
| Payment          | Usually pay by T/T,Western Union,L/C or others according to your requiremen      |  |
| terms:           |                                                                                  |  |
| Transportation   | n: By sea, by air, by express and your shipping agent is acceptable.             |  |
|                  | 1. Food safe grade glass body. It doesn't contain BPA, lead, cadmium or any      |  |
| Product          | other harmful things to human body;                                              |  |
| features:        | 2. It is freezer safe;                                                           |  |
|                  | 3. The material is recyclable because it is totally mineral substance;           |  |
|                  | 4. It is environmental safe.                                                     |  |
| For your choose: | 1. Any logo printing on the glass body.                                          |  |
|                  | 2. Any color painted, frost, electro plate ,pattern laser carver for the finish; |  |
|                  | 3. Special package like shrink wrap, color gift box, white gift box etc:         |  |
|                  | 4. Open new mould for new glass and some accessories such as wood, plastic       |  |
|                  | or metal as you like;                                                            |  |
|                  | 5. Different size and shapes meet your needs.                                    |  |