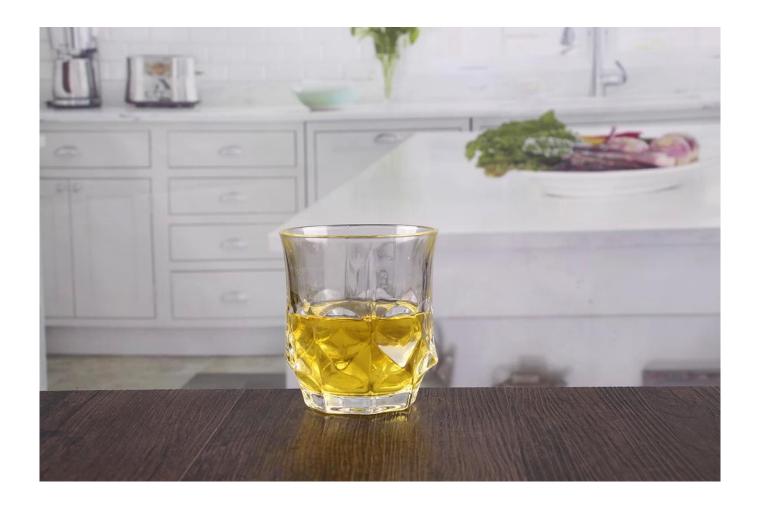

# **Perfect whiskey glass Photo:**

### **Product details:**

| Product description:                                             | Perfect whiskey glass                 |
|------------------------------------------------------------------|---------------------------------------|
| Product number:                                                  | RXWG0013                              |
| Material:                                                        | Glass                                 |
| Size:                                                            | T:8.8cm B:6cm H:9.6cm                 |
| Volume:                                                          | 320 ml                                |
| Packaging method:                                                | 12pcs/box,4 box/CTN                   |
| Payment method:                                                  | L/C,T/T, Western Union, PAYPAL, other |
| MOQ:                                                             | 1000pcs                               |
| Free samples:                                                    | Yes, you can.                         |
| Delivery date                                                    | Our delivery date is about 30-45days  |
| For other questions, please contact our online customer service. |                                       |