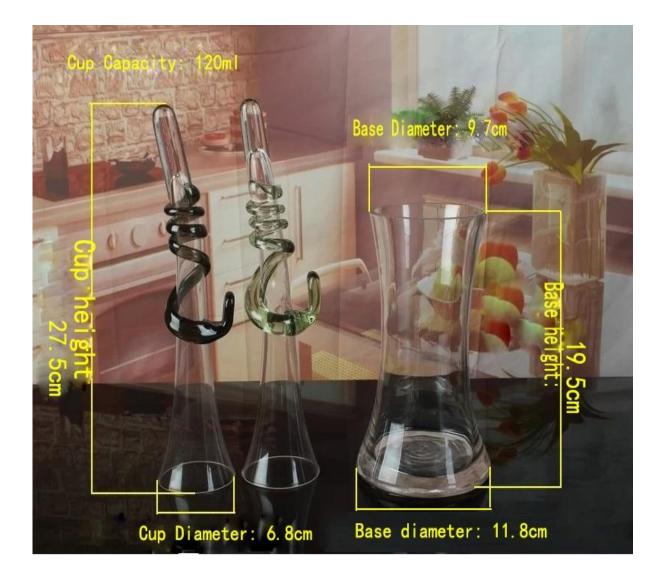

### What are the specifications of champagne cup?

| ltem No.:            |                                                                                                                                                                                                                                                                                                                                                                                           |
|----------------------|-------------------------------------------------------------------------------------------------------------------------------------------------------------------------------------------------------------------------------------------------------------------------------------------------------------------------------------------------------------------------------------------|
| Size:                | T;6.8cm H:27.5cm C:120ml []Other sizes contact customer service[]                                                                                                                                                                                                                                                                                                                         |
| Material:            | champagne cup                                                                                                                                                                                                                                                                                                                                                                             |
| Process:             | Machine production                                                                                                                                                                                                                                                                                                                                                                        |
| Samples time:        | <ol> <li>5~10 days if at exit shaped and size of glass.</li> <li>15~20 days if need new shape or size of glass.</li> </ol>                                                                                                                                                                                                                                                                |
| Packing:             | <ol> <li>Normal packing,</li> <li>24 or 36pcs into export carton,</li> <li>Carton with cardboard divider;</li> <li>Paper tray pallet packing;</li> <li>Customized box.</li> </ol>                                                                                                                                                                                                         |
| Product<br>capacity: | 500,000~1,000,000 pcs per Month                                                                                                                                                                                                                                                                                                                                                           |
| Delivery time:       | About 30-45days,but if you have a urgent need for the products,we can put your order into priority.                                                                                                                                                                                                                                                                                       |
| Payment<br>terms:    | Usually pay by T/T,Western Union,L/C or others according to your requirement.                                                                                                                                                                                                                                                                                                             |
| Transportation:      | By sea, by air, by express and your shipping agent is acceptable.                                                                                                                                                                                                                                                                                                                         |
| Product<br>features: | <ol> <li>Food safe grade glass body. It doesn't contain BPA, lead, cadmium or any<br/>other harmful things to human body;</li> <li>It is freezer safe;</li> <li>The material is recyclable because it is totally mineral substance;</li> <li>It is environmental safe.</li> </ol>                                                                                                         |
| For your<br>choose:  | <ol> <li>Any logo printing on the glass body.</li> <li>Any color painted, frost, electro plate ,pattern laser carver for the finish;</li> <li>Special package like shrink wrap, color gift box, white gift box etc:</li> <li>Open new mould for new glass and some accessories such as wood, plastic or metal as you like;</li> <li>Different size and shapes meet your needs.</li> </ol> |