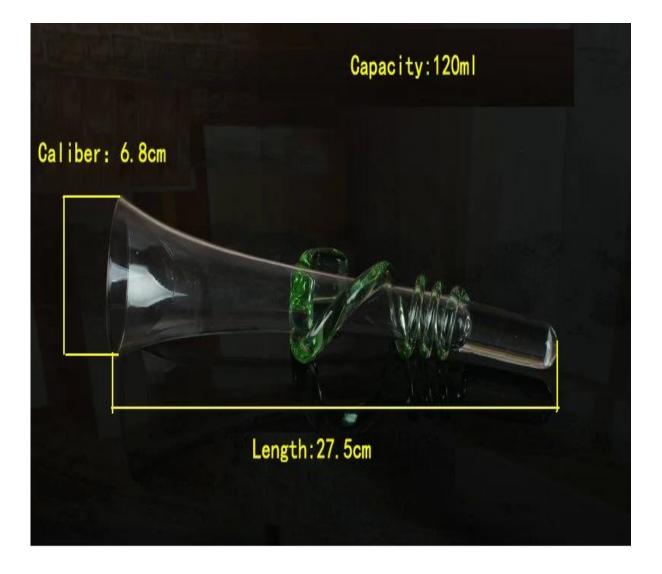

### What are the specifications of champagne cup?

| ltem No.:            |                                                                                                                                                                                                                                                                                                                                                                                           |
|----------------------|-------------------------------------------------------------------------------------------------------------------------------------------------------------------------------------------------------------------------------------------------------------------------------------------------------------------------------------------------------------------------------------------|
| Size:                | T;6.8cm H:27.5cm C:120ml []Other sizes contact customer service[]                                                                                                                                                                                                                                                                                                                         |
| Material:            | champagne cup                                                                                                                                                                                                                                                                                                                                                                             |
| Process:             | Machine production                                                                                                                                                                                                                                                                                                                                                                        |
| Samples time:        | <ol> <li>5~10 days if at exit shaped and size of glass.</li> <li>15~20 days if need new shape or size of glass.</li> </ol>                                                                                                                                                                                                                                                                |
| Packing:             | <ol> <li>Normal packing,</li> <li>24 or 36pcs into export carton,</li> <li>Carton with cardboard divider;</li> <li>Paper tray pallet packing;</li> <li>Customized box.</li> </ol>                                                                                                                                                                                                         |
| Product<br>capacity: | 500,000~1,000,000 pcs per Month                                                                                                                                                                                                                                                                                                                                                           |
| Delivery time:       | About 30-45days,but if you have a urgent need for the products,we can put your order into priority.                                                                                                                                                                                                                                                                                       |
| Payment<br>terms:    | Usually pay by T/T,Western Union,L/C or others according to your requirement.                                                                                                                                                                                                                                                                                                             |
| Transportation:      | By sea, by air, by express and your shipping agent is acceptable.                                                                                                                                                                                                                                                                                                                         |
| Product<br>features: | <ol> <li>Food safe grade glass body. It doesn't contain BPA, lead, cadmium or any<br/>other harmful things to human body;</li> <li>It is freezer safe;</li> <li>The material is recyclable because it is totally mineral substance;</li> <li>It is environmental safe.</li> </ol>                                                                                                         |
| For your<br>choose:  | <ol> <li>Any logo printing on the glass body.</li> <li>Any color painted, frost, electro plate ,pattern laser carver for the finish;</li> <li>Special package like shrink wrap, color gift box, white gift box etc:</li> <li>Open new mould for new glass and some accessories such as wood, plastic or metal as you like;</li> <li>Different size and shapes meet your needs.</li> </ol> |