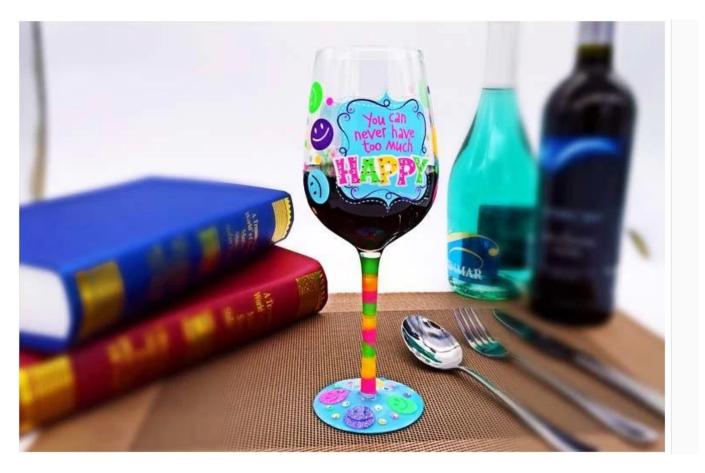

#### Painted stemware photos:

What are the painted stemware applications?

- Hotels
- Party
- Wedding breakfast
- Love confession
- Birthday
- Start business
- Celebrating
- Home

**Our certifications:** 