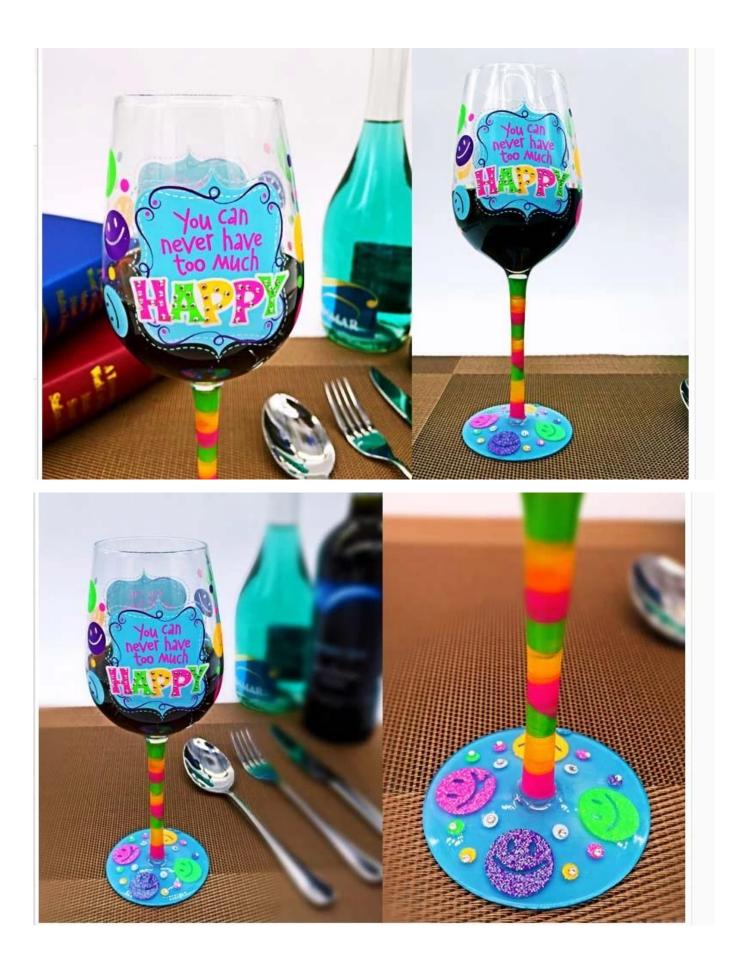

#### Painted stemware photos:

What are the painted stemware applications?

- Hotels
- Party
- Wedding breakfast
- Love confession
- Birthday
- Start business
- Celebrating
- Home

**Our certifications:** 