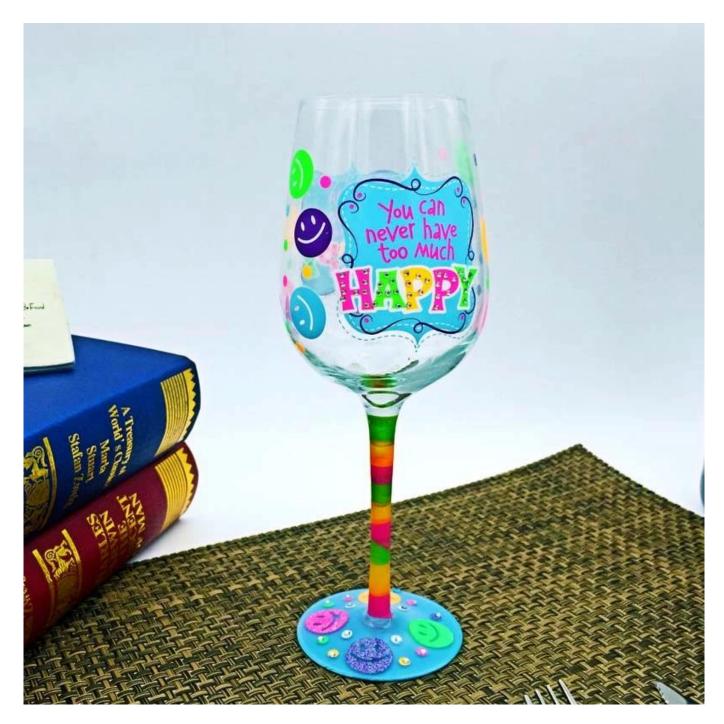

#### Painted stemware photos:

What are the painted stemware applications?

- Hotels
- Party
- Wedding breakfast
- Love confession
- Birthday
- Start business
- Celebrating
- Home

**Our certifications:** 