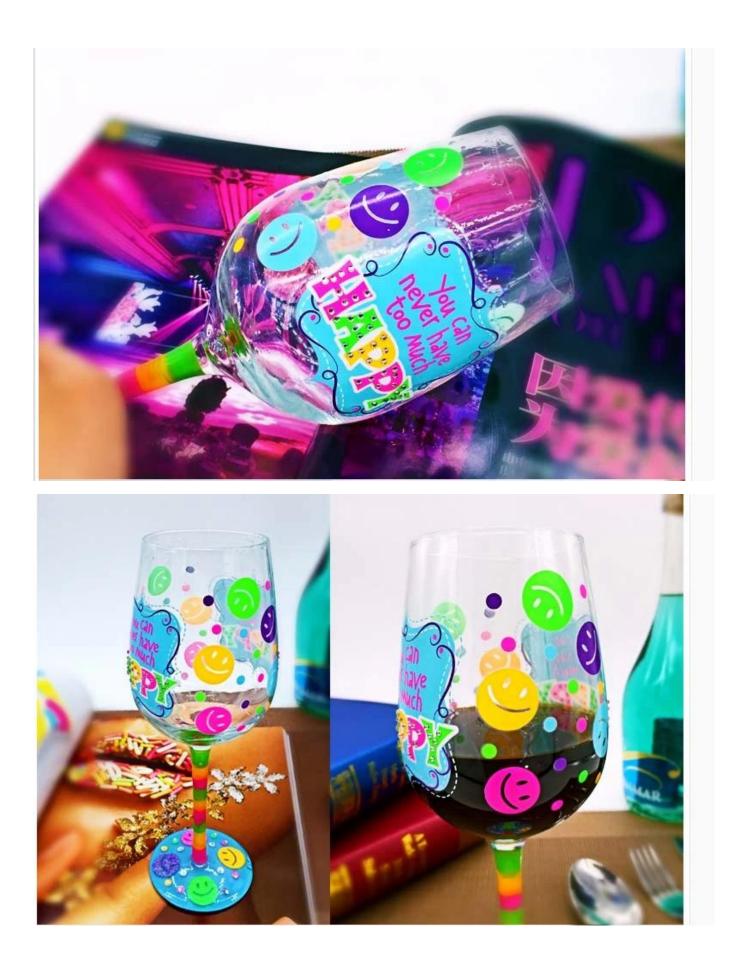

#### Painted stemware photos:

What are the painted stemware applications?

- Hotels
- Party
- Wedding breakfast
- Love confession
- Birthday
- Start business
- Celebrating
- Home

**Our certifications:** 