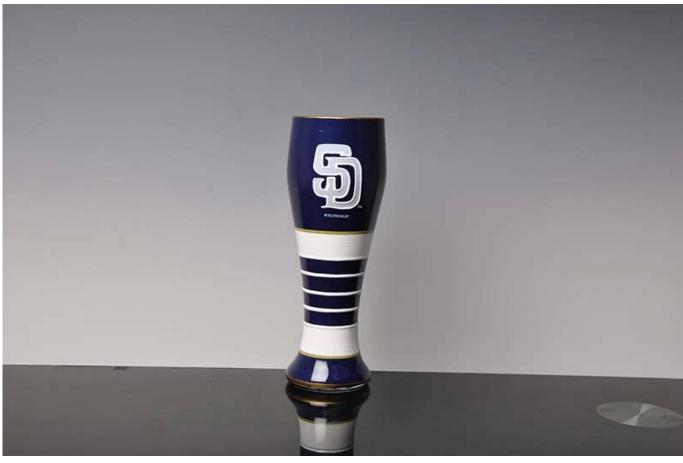

#### What are the specifications of painted glass?

| Top dia | Bottom dia | Height | Capacity |  |
|---------|------------|--------|----------|--|
| 8cm     | 7.8cm      | 23.8cm | 23OZ     |  |

#### **Painted glass photos:**

What are the painted glass applications?

• Hotels

- Party
- Wedding breakfast
- Love confession
- Birthday
- Start business
- Celebrating
- Home