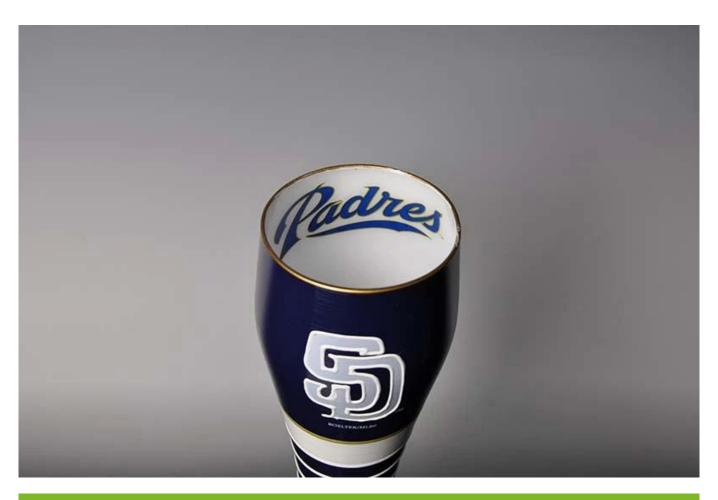

#### What are the specifications of painted glass?

| Top dia | Bottom dia | Height | Capacity |  |
|---------|------------|--------|----------|--|
| 8cm     | 7.8cm      | 23.8cm | 23OZ     |  |

#### **Painted glass photos:**

What are the painted glass applications?

• Hotels

- Party
- Wedding breakfast
- Love confession
- Birthday
- Start business
- Celebrating
- Home