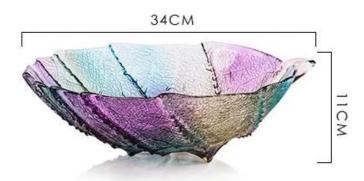

## What are the specifications of electroplated glass plate?

Size: 30 \* 10.5 \* 4.7cm

Surface Technology: Electroplating process Product Could Pass: SGS,FDA,BV and LFGB test