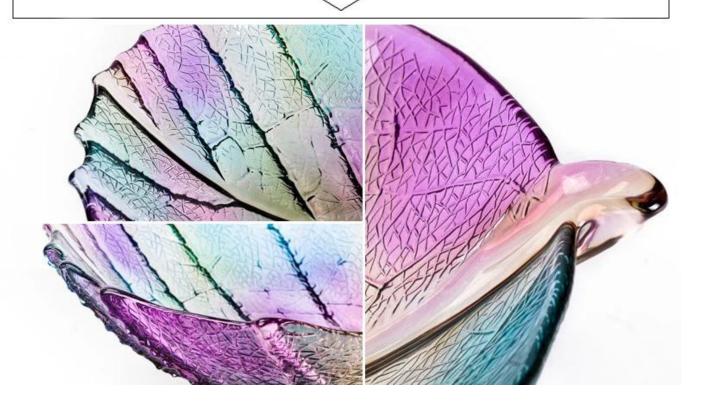

## COLOR DESCRIPTION

## ABOUT THE COLOR DIFFERENCE

What are the electroplated glass plate applications?

- Hotels
- Party
- Wedding breakfast
- Love confession
- Birthday
- Start business
- Celebrating
- Home