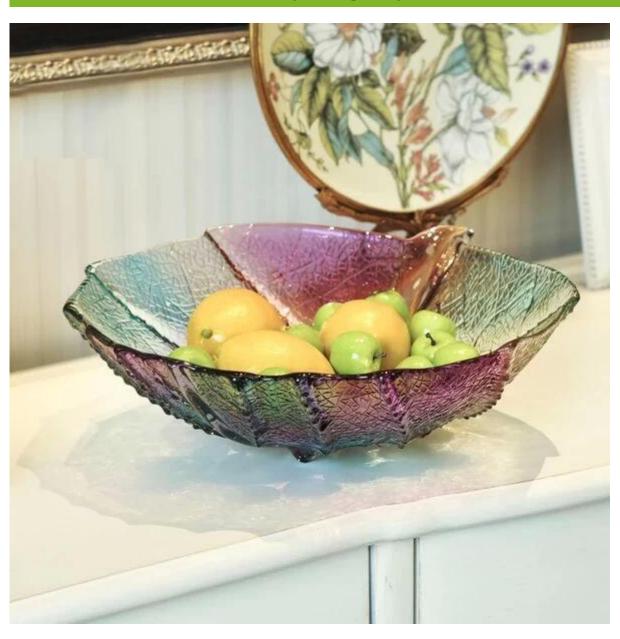

## New product electroplated glass plate for fruit



What are the features of electroplated glass plate?



### What are the functions of electroplated glass plate?

- 1)Machine blasted /pressed, elegant pattern, widely use in restaurant/hotel/home/party etc.
- 2)Special design and accurate quality control make sure every piece offered is as perfect as possible.
- 3)Logo customized, pattern, size and color etc. could be done according to your drawings. Decal, Carving, electro plating, sand blasting, paint spraying, etc.
- 4Packaging: PVC box, Windows box, color box, shrinkage wrap are available to make sure it be e can sold directly. Standard export packing assure safety shipment.
- 5)Timely delivery, 12000 square meter selfown warehouse holding large stock to enable our supply.
- 6)Eco-Friendly, pass FDA, CA65,LFGB standard test.

## What are the specifications of electroplated glass plate?