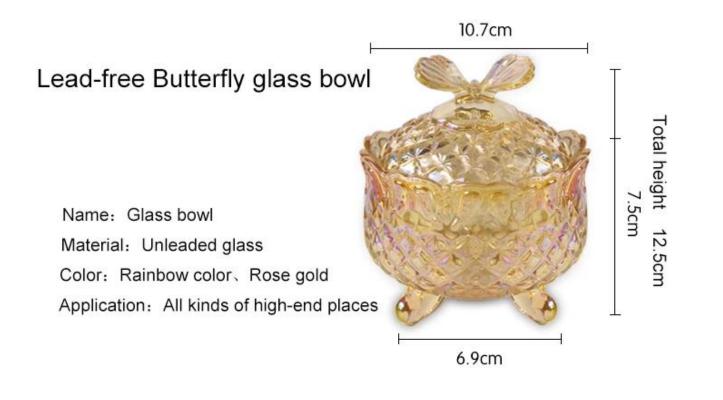

### What are the specifications of Lead-free glass candy cup?

| Top dia | Bottom dia | Height | Capacity | Weight |
|---------|------------|--------|----------|--------|
| 10.7cm  | 6.9cm      | 12.5cm |          |        |