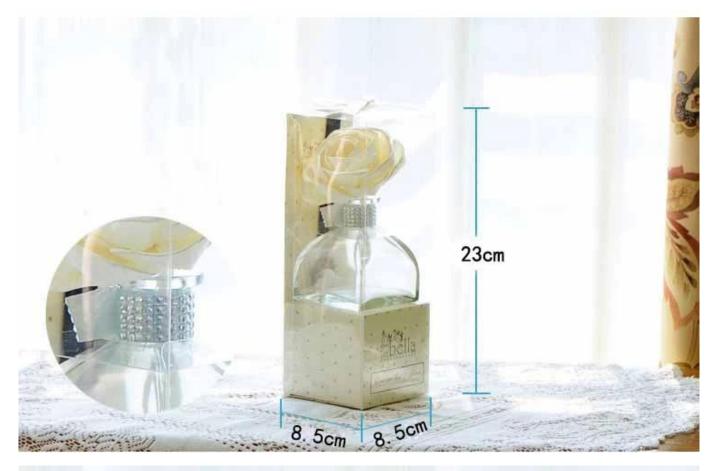

#### What are the specifications of scent diffuser ?

| Item No:      | Scent Diffuser-08-3-2                                                                                                      |
|---------------|----------------------------------------------------------------------------------------------------------------------------|
| Material:     | Scent diffuser                                                                                                             |
| Size:         | D:8cm H:20cm C:50ml                                                                                                        |
| Process:      | Handmake                                                                                                                   |
| Samples time: | <ol> <li>5~10 days if at exit shaped and size of glass.</li> <li>15~20 days if need new shape or size of glass.</li> </ol> |