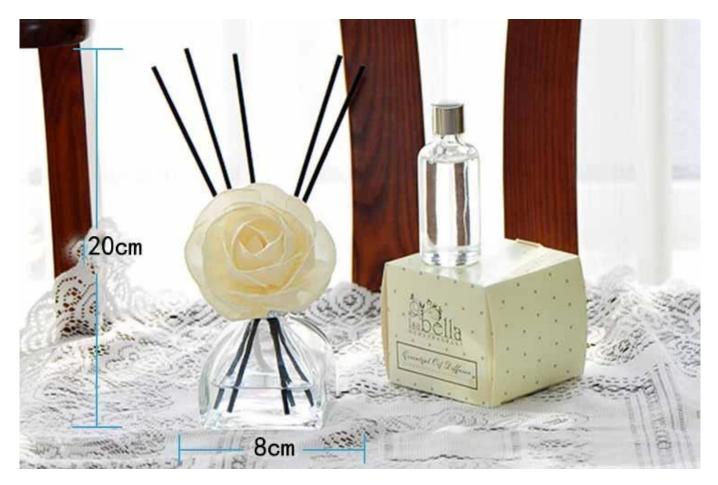

#### What are the specifications of scent diffuser ?

| Item No:      | Scent Diffuser-08-3-2                                                                                                      |
|---------------|----------------------------------------------------------------------------------------------------------------------------|
| Material:     | Scent diffuser                                                                                                             |
| Size:         | D:8cm H:20cm C:50ml                                                                                                        |
| Process:      | Handmake                                                                                                                   |
| Samples time: | <ol> <li>5~10 days if at exit shaped and size of glass.</li> <li>15~20 days if need new shape or size of glass.</li> </ol> |