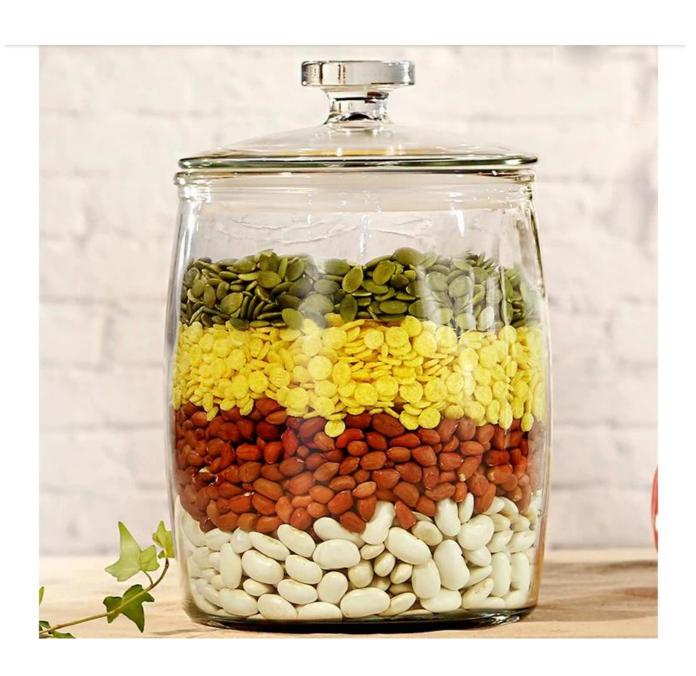

:                                                              | <ol> <li>Food safe grade glass body. It doesn't contain BPA, lead, cadmium or any other harmful things to human body;</li> <li>It is freezer safe;</li> <li>The material is recyclable because it is totally mineral substance;</li> <li>It is environmental safe.</li> </ol> |  |

1. Any logo printing on the glass body.

- 2. Any color painted, frost, electro plate ,pattern laser carver for the finish;
- 3. Special package like shrink wrap, color gift box, white gift box etc:
- 4. Open new mould for new glass and some accessories such as wood, plastic or metal as you like;
- 5. Different size and shapes meet your needs.

## glass cookie jars photos:

For your

choose:



## Product size



Diameter height



Diameter height











# What are the glass cookie jars applications?



- Hotels
- Party
- Wedding breakfast
- Love confession
- Birthday
- Start business
- Celebrating
- Home

## **Our certifications:**





### Sedex Members Ethical Trade Audit (SMETA) Report

Version 5.0 Dec 2014, 2/4 Pillar Audit: replaces version 4.0 May 2012.

| Busilernene                       | Vendor ULC Briefster             | Representative office |
|-----------------------------------|----------------------------------|-----------------------|
| Site country:                     | Onine.                           |                       |
| Bits name:                        | mene werning that & Art to List. |                       |
| Ferent Company name (of the site) | Polit magnicative                |