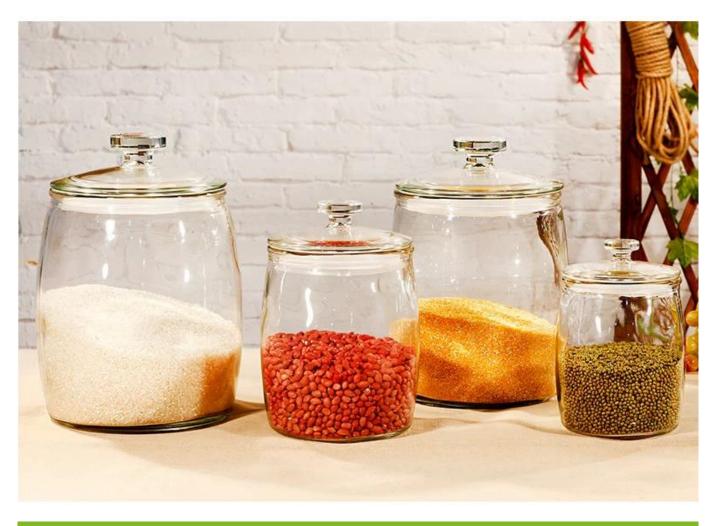

| <ol> <li>Food safe grade glass body. It doesn't contain BPA, lead, cadmium or any other harmful things to human body;</li> <li>It is freezer safe;</li> <li>The material is recyclable because it is totally mineral substance;</li> <li>It is environmental safe.</li> </ol> |  |

1. Any logo printing on the glass body.

- 2. Any color painted, frost, electro plate ,pattern laser carver for the finish;
- 3. Special package like shrink wrap, color gift box, white gift box etc:
- 4. Open new mould for new glass and some accessories such as wood, plastic or metal as you like;
- 5. Different size and shapes meet your needs.

## glass cookie jars photos:

For your

choose:



## Product size



Diameter height



Diameter height











# What are the glass cookie jars applications?



- Hotels
- Party
- Wedding breakfast
- Love confession
- Birthday
- Start business
- Celebrating
- Home

## **Our certifications:**





### Sedex Members Ethical Trade Audit (SMETA) Report

Version 5.0 Dec 2014, 2/4 Pillar Audit: replaces version 4.0 May 2012.

| Busilernene                       | Vendor ULC Briefster             | Representative office |
|-----------------------------------|----------------------------------|-----------------------|
| Site country:                     | Onine.                           |                       |
| Bits name:                        | mene werning that & Art to List. |                       |
| Ferent Company name (of the site) | Polit magnicative                |                       |