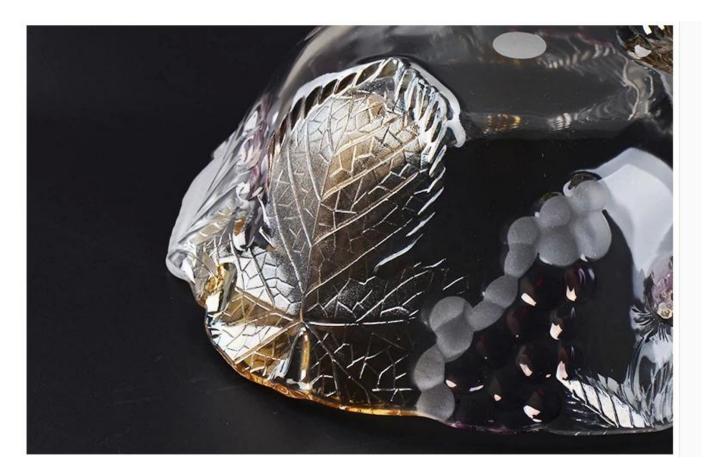

Irregular glass dish, glass fruit bowl supplier glass cup manufacturer

What are the features of glass dish?

#### What are the functions of glass dish?

1)Machine blasted /pressed, elegant pattern, widely use in restaurant/hotel/home/party etc.

2)Special design and accurate quality control make sure every piece offered is as perfect as p ossible.

3)Logo customized, pattern, size and color etc. could be done according to your drawings. -Decal, Carving, electro plating, sand blasting, paint spraying, etc.

4Packaging : PVC box, Windows box, color box, shrinkage wrap are available to make sure it b e can sold directly. Standard export packing assure safety shipment.