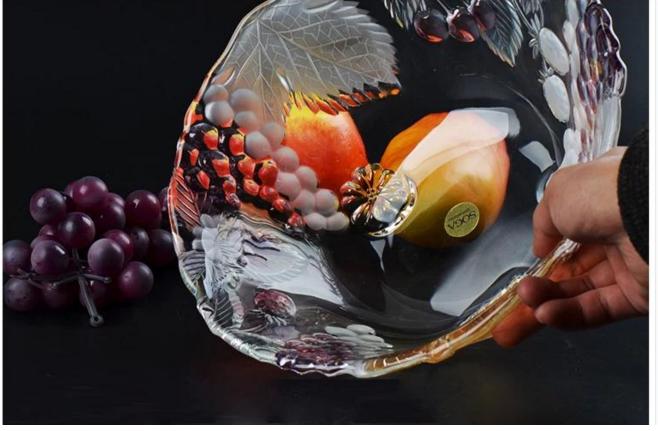

Irregular glass dish, glass fruit bowl supplier glass cup manufacturer

What are the features of glass dish?

#### What are the functions of glass dish?

1)Machine blasted /pressed, elegant pattern, widely use in restaurant/hotel/home/party etc.

2)Special design and accurate quality control make sure every piece offered is as perfect as p ossible.

3)Logo customized, pattern, size and color etc. could be done according to your drawings. -Decal, Carving, electro plating, sand blasting, paint spraying, etc.

4Packaging : PVC box, Windows box, color box, shrinkage wrap are available to make sure it b e can sold directly. Standard export packing assure safety shipment.